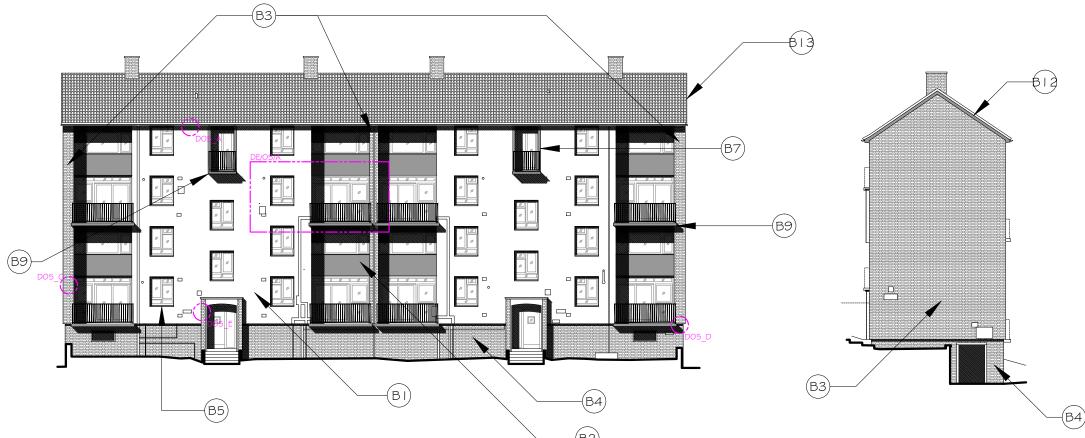

## Elevation I (West) Elevation 2 (North)

## Elevation 4 (South)

| ANNOTATION KEY |                                                            |                |
|----------------|------------------------------------------------------------|----------------|
| KEY            | DETAIL # FINISH                                            | COLOUR         |
| BI.            | External Wall Insulation with through-colour render finish | Off-white      |
| B2.            | External Wall Insulation with through-colour render finish | Grey           |
| ВЗ.            | External Wall Insulation with brick slips finish           | Match Existina |
| B4.            | Existing facing brick                                      | n/a            |
| B5.            | Powder coated aluminium window sill                        | Grey           |
| B6.            | Powder coated aluminium parapet capping                    | Grey           |
| B7.            | Projecting window/door surround with render finish         | Grey           |
| B8.            | External services ducting in colour to match render/brick  | To match       |
| В9.            | Painted Finish to existing projecting balconies            | Grey           |
| віо.           | Projecting render banding \$ powder coated aluminium trim. | Grey           |
| ВП             | Projecting opening surround with render finish             | Grey           |
| ВІ2            | Fibre cement soffit and fascia board                       | Grey           |
| віз            | Extended verge with pantiles to match existing             | Match Existing |
| В14            | Brick Slips only                                           | Match Existina |

Archetype 5 - Proposed Elevations Scale 1:200 @ A-3