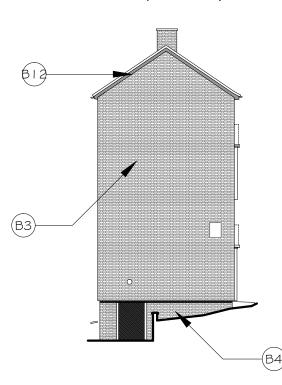

## Elevation 3 (East)

14 16 18

12

Archetype 5 - Proposed Elevations Scale 1:200 @ A-3