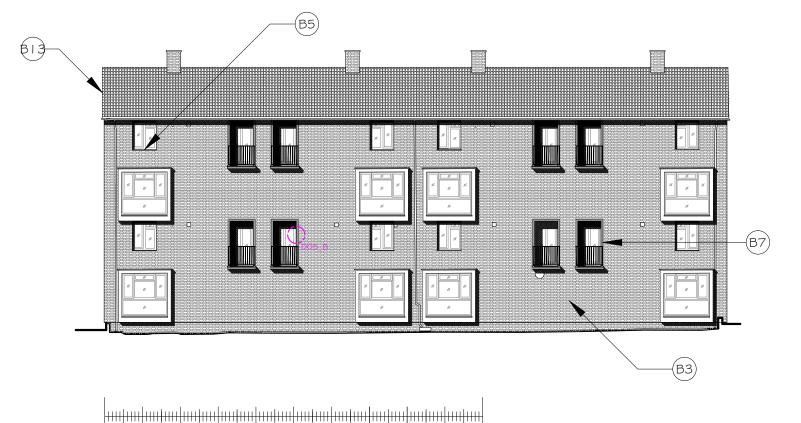

## Elevation I (West) Elevation 2 (North)

Archetype 5 - Proposed Elevations Scale 1:200 @ A-3