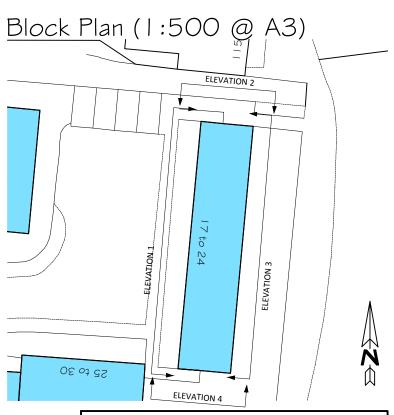

## Elevation I (West) Elevation 2 (North)

## Elevation 3 (East)

14 16 18

12

## Elevation 4 (South)

| ANNOTATION KEY |                                                            |                |
|----------------|------------------------------------------------------------|----------------|
| KEY            | DETAIL # FINISH                                            | COLOUR         |
| BI.            | External Wall Insulation with through-colour render finish | Off-white      |
| B2.            | External Wall Insulation with through-colour render finish | Grey           |
| ВЗ.            | External Wall Insulation with brick slips finish           | Match Existina |
| B4.            | Existing facing brick                                      | n/a            |
| B5.            | Powder coated aluminium window sill                        | Grey           |
| B6.            | Powder coated aluminium parapet capping                    | Grey           |
| B7.            | Projecting window/door surround with render finish         | Grey           |
| B8.            | External services ducting in colour to match render/brick  | To match       |
| В9.            | Painted Finish to existing projecting balconies            | Grey           |
| віо.           | Projecting render banding \$ powder coated aluminium trim. | Grey           |
| ВП             | Projecting opening surround with render finish             | Grey           |
| ВІ2            | Fibre cement soffit and fascia board                       | Grey           |
| віз            | Extended verge with pantiles to match existing             | Match Existing |
| В14            | Brick Slips only                                           | Match Existina |