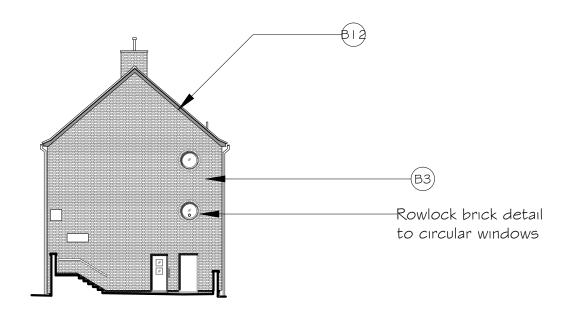

## Elevation 3 (South)

## Elevation 4 (East)

INOTATION KEY

external Wall Insulation with through-colour render finish External Wall Insulation with through-colour render finish

Match Existii

To match

Match Existi

Drawn by: SF Date: June 2015