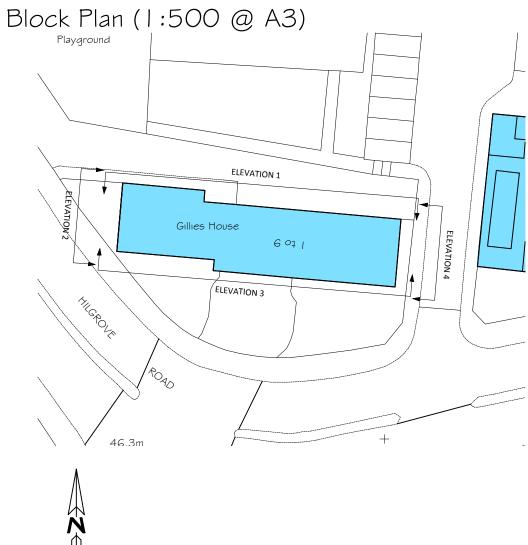

## Elevation 3 (South)



## Elevation 4 (East)







INOTATION KEY

external Wall Insulation with through-colour render finish External Wall Insulation with through-colour render finish



Match Existii

To match

Match Existi





Drawn by: SF Date: June 2015

pod LLP Unit 313 Metal Box Factory 30 Great Guildford Street London SE1 0HS

Tel: 020 3176 5590 Mob: 07808 037 998 Email: simon@podpartnership.com Web: www.podpartnership.com



 $\bullet \bullet \bullet$ 



<sup>-</sup> This drawing is for planning purposes only.

<sup>-</sup> All dimensions to be verified on site.

<sup>To be read in conjunction with specialist supplier's details and specifications.
Any discrepancies are to be notified to pod LLP immediately.
This document is copyright of pod LLP.</sup>