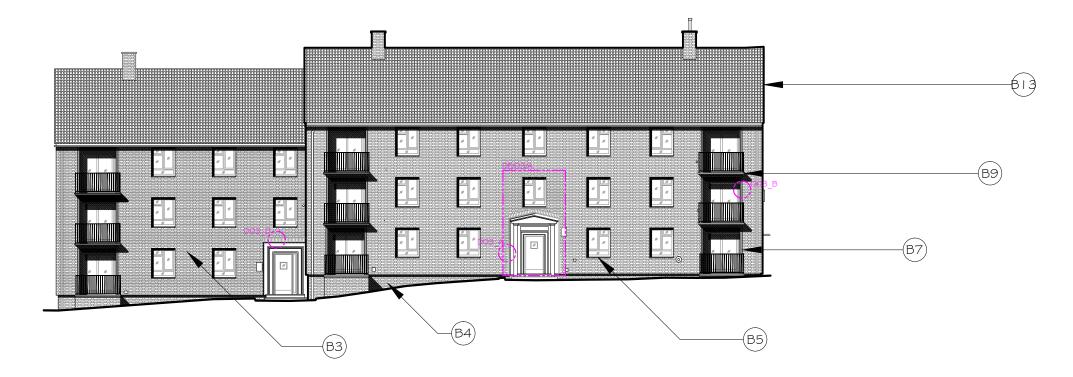

## Elevation 3 (South)

## Elevation 4 (East)

INOTATION KEY

external Wall Insulation with through-colour render finish External Wall Insulation with through-colour render finish

Match Existii

To match

Match Existi

Drawn by: SF Date: June 2015