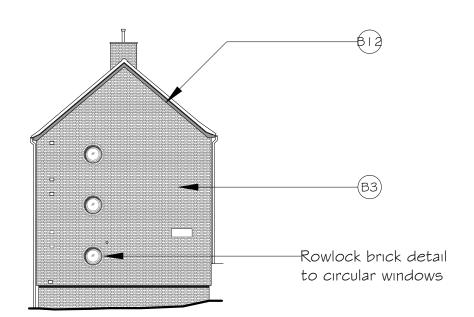

| KEY  | DETAIL & FINISH                                            | COLOUR         |
|------|------------------------------------------------------------|----------------|
| BI.  | External Wall Insulation with through-colour render finish | Off-white      |
| B2.  | External Wall Insulation with through-colour render finish | Grey           |
| 33.  | External Wall Insulation with brick slips finish           | Match Existing |
| 34.  | Existing facing brick                                      | n/a            |
| B5.  | Powder coated aluminium window sill                        | Grey           |
| 36.  | Powder coated aluminium parapet capping                    | Grey           |
| 37.  | Projecting window surround with render finish              | Grey           |
| 38.  | External services ducting in colour to match render/brick  | To match       |
| 39.  | Painted Finish to existing projecting balconies            | Grey           |
| 310. | Projecting render banding \$ powder coated aluminium trim. | Grey           |
| ВП   | Projecting opening surround with render finish             | Grey           |
| В12  | Fibre cement soffit and fascia board                       | Grey           |
| ВІЗ  | Extended verge with pantiles to match existing             | Match Existing |
| В14  | Brick Slips only                                           | Match Existing |

Archetype 3 - Proposed Elevations Scale 1:200 @ A-3