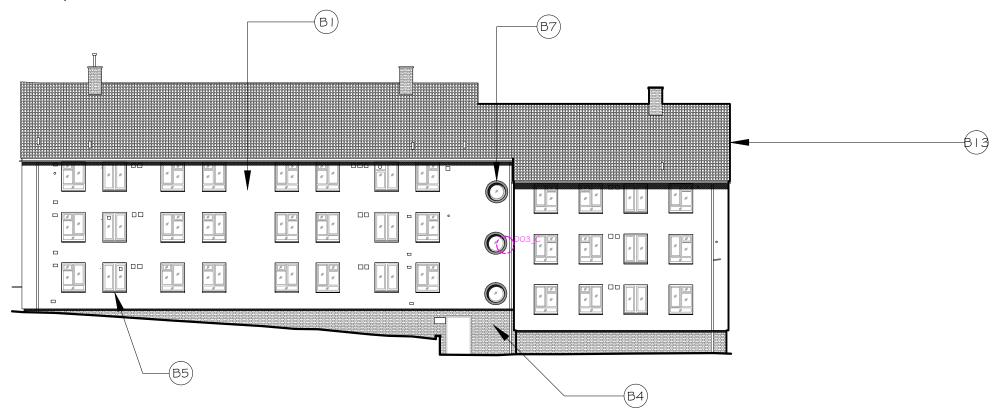

## Elevation I (North)

| KEY  | DETAIL & FINISH                                            | COLOUR         |
|------|------------------------------------------------------------|----------------|
| BI.  | External Wall Insulation with through-colour render finish | Off-white      |
| B2.  | External Wall Insulation with through-colour render finish | Grey           |
| 33.  | External Wall Insulation with brick slips finish           | Match Existing |
| 34.  | Existing facing brick                                      | n/a            |
| B5.  | Powder coated aluminium window sill                        | Grey           |
| 36.  | Powder coated aluminium parapet capping                    | Grey           |
| 37.  | Projecting window surround with render finish              | Grey           |
| 38.  | External services ducting in colour to match render/brick  | To match       |
| 39.  | Painted Finish to existing projecting balconies            | Grey           |
| 310. | Projecting render banding \$ powder coated aluminium trim. | Grey           |
| ВП   | Projecting opening surround with render finish             | Grey           |
| В12  | Fibre cement soffit and fascia board                       | Grey           |
| ВІЗ  | Extended verge with pantiles to match existing             | Match Existing |
| В14  | Brick Slips only                                           | Match Existing |

Archetype 3 - Proposed Elevations Scale 1:200 @ A-3