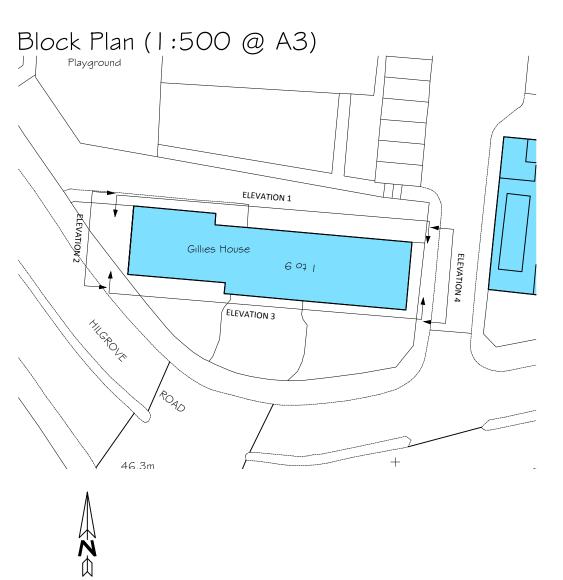

## Ref:1325/PS/HE/P/06

1-9 Gillies House Hilgrove Estate London NW6 4TJ

Drawn by: SF Date: June 2015

pod LLP Unit 313 Metal Box Factory 30 Great Guildford Street London SE1 0HS

Tel: 020 3176 5590 Mob: 07808 037 998 Email: simon@podpartnership.com Web: www.podpartnership.com