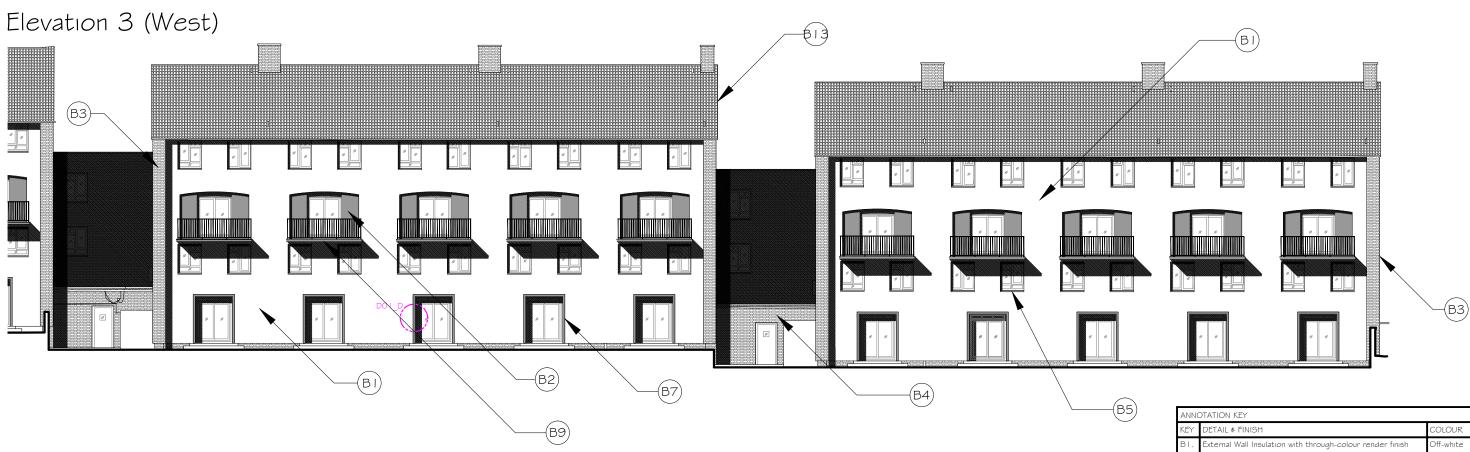

## Elevation 4 (South)

Archetype 2 - Proposed Elevations Scale 1:200 @ A-3

## Ref:1325/PS/HE/P/05

Nos. 49 - 78 Hilgrove Estate London NW6 4RT

Drawn by: SF Date: June 2015

pod LLP Unit 313 Metal Box Factory 30 Great Guildford Street London SE1 0HS

Tel: 020 3176 5590 Mob: 07808 037 998 Email: simon@podpartnership.com Web: www.podpartnership.com