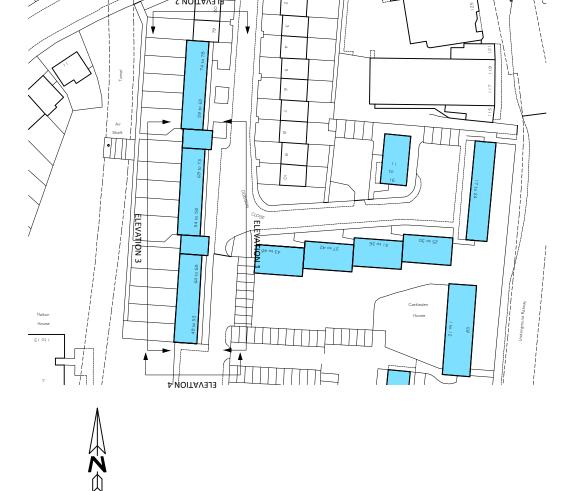

Block Plan (1:1250 @ A3)

## Elevation 4 (South)









Archetype 2 - Proposed Elevations Scale 1:200 @ A-3

## Ref:1325/PS/HE/P/05

Nos. 49 - 78 Hilgrove Estate London NW6 4RT







Drawn by: SF Date: June 2015

pod LLP Unit 313 Metal Box Factory 30 Great Guildford Street London SE1 0HS

Tel: 020 3176 5590 Mob: 07808 037 998 Email: simon@podpartnership.com Web: www.podpartnership.com



• • •

<sup>-</sup> This drawing is for planning purposes only.

<sup>-</sup> All dimensions to be verified on site.

To be read in conjunction with specialist supplier's details and specifications.
Any discrepancies are to be notified to pod LLP immediately.
This document is copyright of pod LLP.