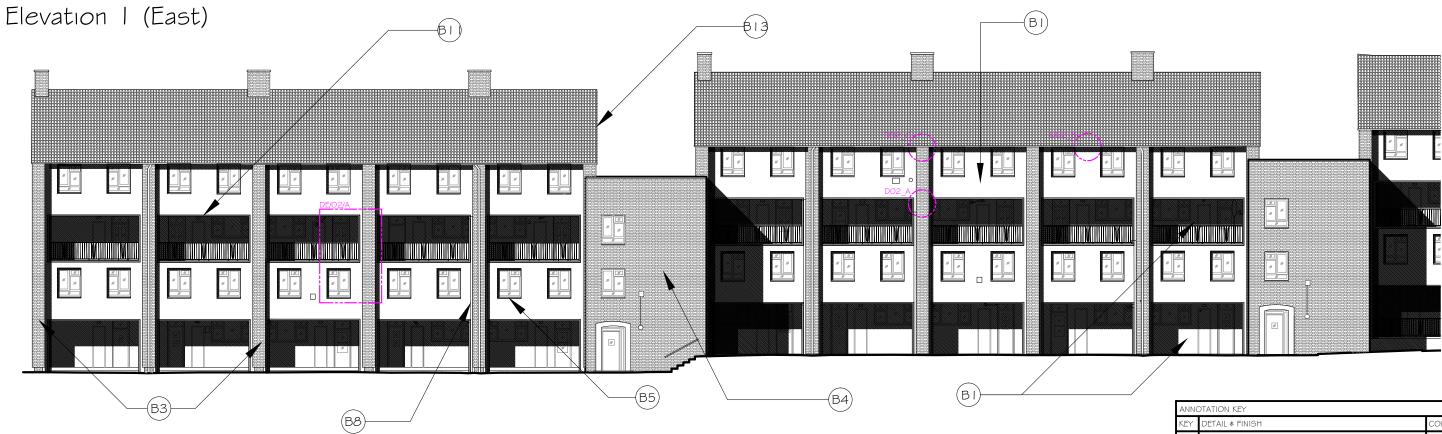

| ANNOTATION KEY |                                                            |                |
|----------------|------------------------------------------------------------|----------------|
| KEY            | DETAIL & FINISH                                            | COLOUR         |
| BI.            | External Wall Insulation with through-colour render finish | Off-white      |
| B2.            | External Wall Insulation with through-colour render finish | Grey           |
| B3.            | External Wall Insulation with brick slips finish           | Match Existing |
| B4.            | Existing facing brick                                      | n/a            |
| B5.            | Powder coated aluminium window sill                        | Grey           |
| B6.            | Powder coated aluminium parapet capping                    | Grey           |
| B7.            | Projecting window surround with render finish              | Grey           |
| B8.            | External services ducting in colour to match render/brick  | To match       |
| B9.            | Painted Finish to existing projecting balconies            | Grey           |
| BIO.           | Projecting render banding \$ powder coated aluminium trim. | Grey           |
| BII            | Projecting opening surround with render finish             | Grey           |
| B12            | Fibre cement soffit and fascia board                       | Grey           |
| BI3            | Extended verge with pantiles to match existing             | Match Existing |
| BI4            | Brick Slips only                                           | Match Existing |

Archetype 2 - Proposed Elevations Scale 1:200 @ A-3