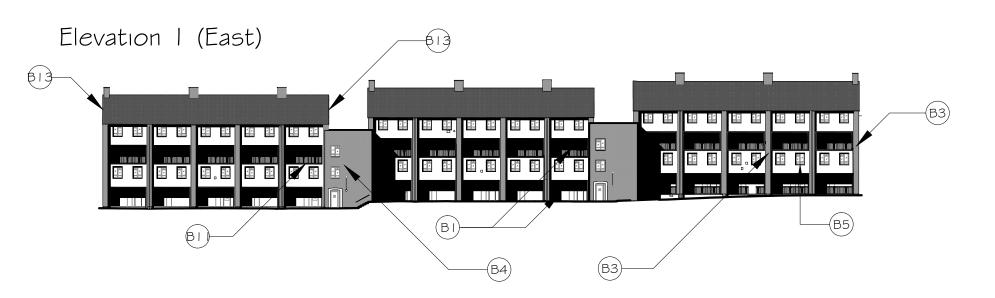

- ternal Wall Insulation with through-colour render finish xternal Wall Insulation with brick slips finish Aatch Exis o match
- ojectina render bandina & powder coated aluminium trim
- tended verge with pantiles to match existing

B7)

Archetype 2 - Proposed Elevations Scale 1:500 @ A-3