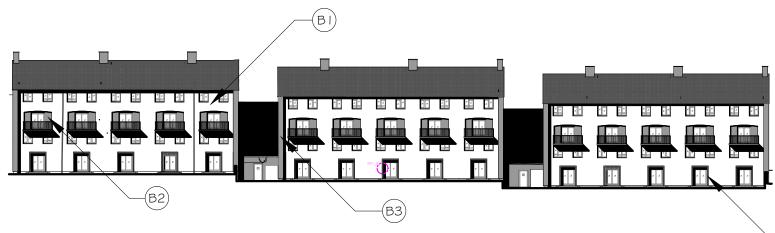

## Elevation 2 (West)

- ternal Wall Insulation with through-colour render finish xternal Wall Insulation with brick slips finish Aatch Exis o match
- ojectina render bandina & powder coated aluminium trim
- tended verge with pantiles to match existing

B7)

Archetype 2 - Proposed Elevations Scale 1:500 @ A-3