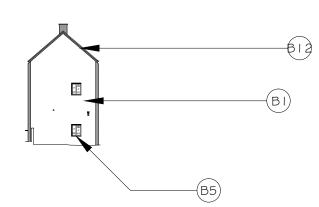

## Elevation 2 (West)

## Elevation 4 (South)

- This drawing is for planning purposes only
- All dimensions to be verified on site.
- To be read in conjunction with specialist supplier's details and specifications.
  Any discrepancies are to be notified to pod LLP immediately.
  This document is copyright of pod LLP.

- ternal Wall Insulation with through-colour render finish xternal Wall Insulation with brick slips finish Aatch Exis o match
- ojectina render bandina & powder coated aluminium trim
- tended verge with pantiles to match existing

B7)

Archetype 2 - Proposed Elevations Scale 1:500 @ A-3