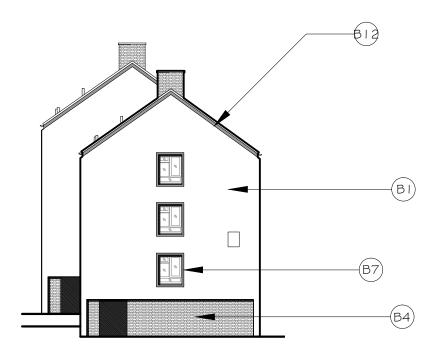

| KEY  | DETAIL & FINISH                                            | COLOUR        |
|------|------------------------------------------------------------|---------------|
| BI.  | External Wall Insulation with through-colour render finish | Off-white     |
| B2.  | External Wall Insulation with through-colour render finish | Grey          |
| ВЗ.  | External Wall Insulation with brick slips finish           | Match Existin |
| B4.  | Existing facing brick                                      | n/a           |
| B5.  | Powder coated aluminium window sill                        | Grey          |
| B6.  | Powder coated aluminium parapet capping                    | Grey          |
| B7.  | Projecting window/door surround with render finish         | Grey          |
| B8.  | External services ducting in colour to match render/brick  | To match      |
| В9.  | Painted Finish to existing projecting balconies            | Grey          |
| В10. | Projecting render banding \$ powder coated aluminium trim. | Grey          |
| ВП   | Projecting opening surround with render finish             | Grey          |
| В12  | Fibre cement soffit and fascia board                       | Grey          |
| ВІЗ  | Extended verge with pantiles to match existing             | Match Existin |
| В14  | Brick Slips only                                           | Match Existin |