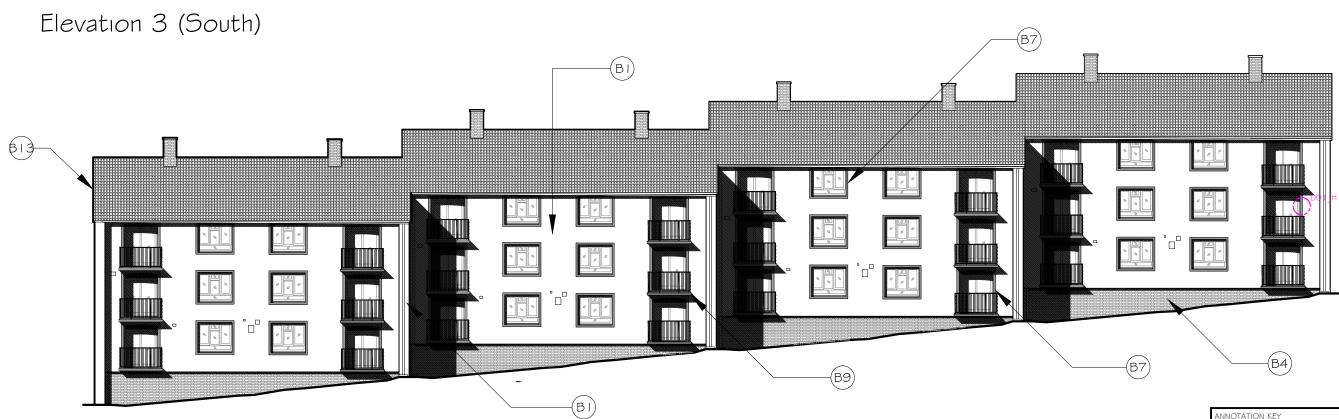

| KEY  | DETAIL & FINISH                                            | COLOUR        |
|------|------------------------------------------------------------|---------------|
| BI.  | External Wall Insulation with through-colour render finish | Off-white     |
| B2.  | External Wall Insulation with through-colour render finish | Grey          |
| ВЗ.  | External Wall Insulation with brick slips finish           | Match Existin |
| B4.  | Existing facing brick                                      | n/a           |
| B5.  | Powder coated aluminium window sill                        | Grey          |
| B6.  | Powder coated aluminium parapet capping                    | Grey          |
| B7.  | Projecting window/door surround with render finish         | Grey          |
| B8.  | External services ducting in colour to match render/brick  | To match      |
| В9.  | Painted Finish to existing projecting balconies            | Grey          |
| В10. | Projecting render banding \$ powder coated aluminium trim. | Grey          |
| ВП   | Projecting opening surround with render finish             | Grey          |
| В12  | Fibre cement soffit and fascia board                       | Grey          |
| ВІЗ  | Extended verge with pantiles to match existing             | Match Existin |
| В14  | Brick Slips only                                           | Match Existin |