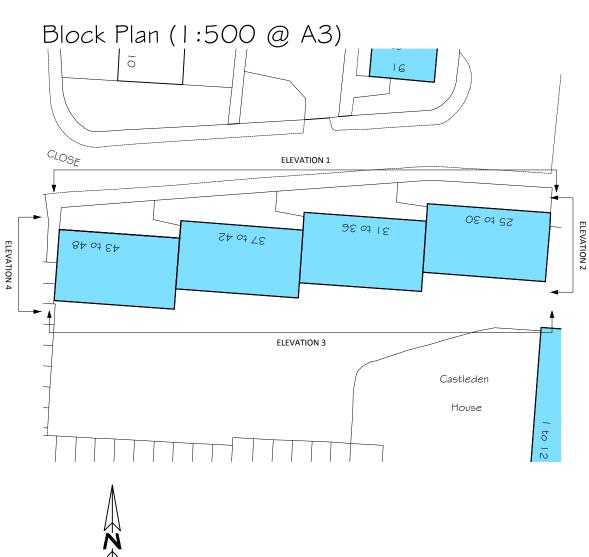

## Ref:1325/PS/HE/P/02

Nos. 25 - 48 Hilgrove Estate London NW6 4RT

Drawn by: SF Date: June 2015

pod LLP Unit 313 Metal Box Factory 30 Great Guildford Street London SE1 0HS

Tel: 020 3176 5590 Mob: 07808 037 998 Email: simon@podpartnership.com Web: www.podpartnership.com