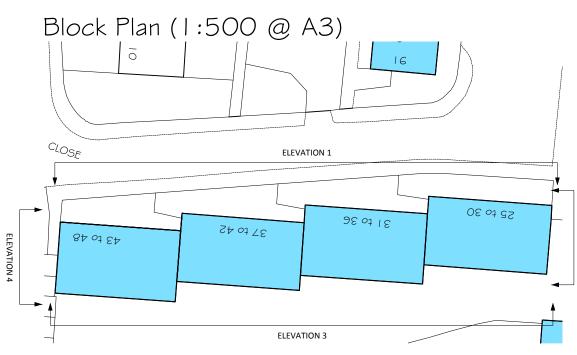

## Ref:1325/PS/HE/P/01

Nos. 25 - 48 Hilgrove Estate London NW6 4RT

Client: Lakehouse

Drawn by: SF Date: June 2015

 $\bullet \bullet \bullet$ 

pod LLP Unit 313 Metal Box Factory 30 Great Guildford Street London SE1 OHS