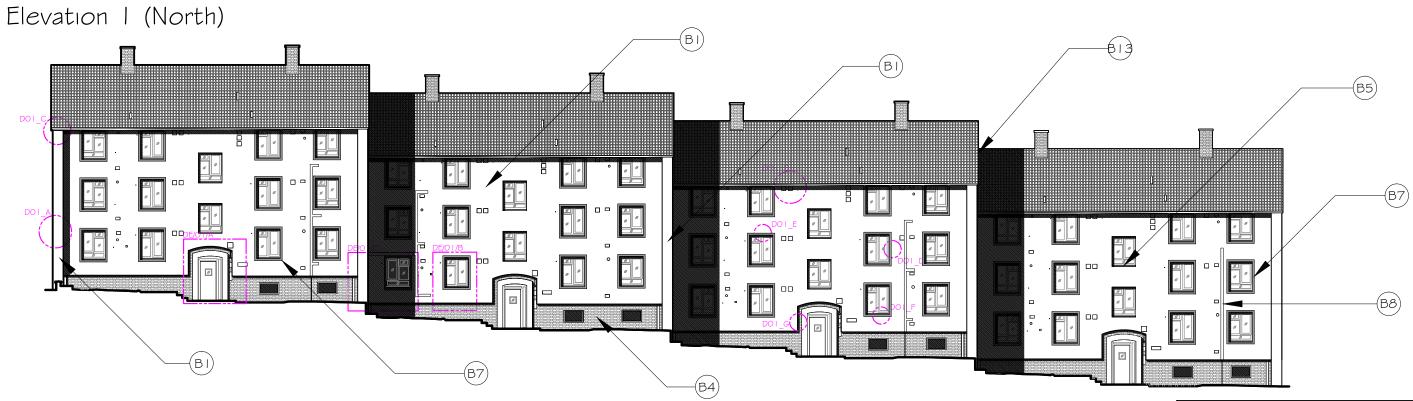

| ANNOTATION KEY |                                                            |                |
|----------------|------------------------------------------------------------|----------------|
| KEY            | DETAIL & FINISH                                            | COLOUR         |
| BI.            | External Wall Insulation with through-colour render finish | Off-white      |
| B2.            | External Wall Insulation with through-colour render finish | Grey           |
| ВЗ.            | External Wall Insulation with brick slips finish           | Match Existing |
| B4.            | Existing facing brick                                      | n/a            |
| B5.            | Powder coated aluminium window sill                        | Grey           |
| B6.            | Powder coated aluminium parapet capping                    | Grey           |
| B7.            | Projecting window surround with render finish              | Grey           |
| B8.            | External services ducting in colour to match render/brick  | To match       |
| B9.            | Painted Finish to existing projecting balconies            | Grey           |
| BIO.           | Projecting render banding \$ powder coated aluminium trim. | Grey           |
| BII            | Projecting opening surround with render finish             | Grey           |
| B12            | Fibre cement soffit and fascia board                       | Grey           |
| ВІЗ            | Extended verge with pantiles to match existing             | Match Existing |
| BI4            | Brick Slips only                                           | Match Existing |

## Archetype 1 - Proposed Elevations Scale 1:200 @ A-3

## Ref:1325/PS/HE/P/01

Nos. 25 - 48 Hilgrove Estate London NW6 4RT

Client: Lakehouse

Drawn by: SF Date: June 2015

 $\bullet \bullet \bullet$ 

pod LLP Unit 313 Metal Box Factory 30 Great Guildford Street London SE1 OHS