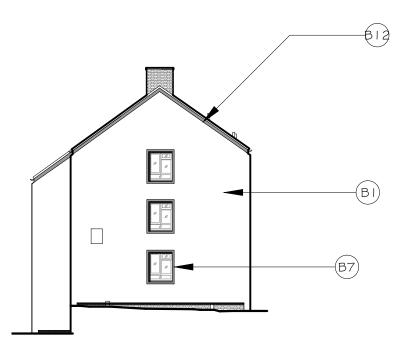

| ANNOTATION KEY |                                                            |                |
|----------------|------------------------------------------------------------|----------------|
| KEY            | DETAIL & FINISH                                            | COLOUR         |
| BI.            | External Wall Insulation with through-colour render finish | Off-white      |
| B2.            | External Wall Insulation with through-colour render finish | Grey           |
| ВЗ.            | External Wall Insulation with brick slips finish           | Match Existing |
| B4.            | Existing facing brick                                      | n/a            |
| B5.            | Powder coated aluminium window sill                        | Grey           |
| B6.            | Powder coated aluminium parapet capping                    | Grey           |
| B7.            | Projecting window surround with render finish              | Grey           |
| B8.            | External services ducting in colour to match render/brick  | To match       |
| B9.            | Painted Finish to existing projecting balconies            | Grey           |
| BIO.           | Projecting render banding \$ powder coated aluminium trim. | Grey           |
| BII            | Projecting opening surround with render finish             | Grey           |
| B12            | Fibre cement soffit and fascia board                       | Grey           |
| ВІЗ            | Extended verge with pantiles to match existing             | Match Existing |
| BI4            | Brick Slips only                                           | Match Existing |

## Archetype 1 - Proposed Elevations Scale 1:200 @ A-3