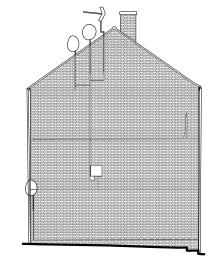

|
|            |   |          |   |            |   |          |                                          |   |   |   |     |   |   |   |   |   |          |    |
| # #        |   | # #      |   | <i>#</i> # |   | #        | // 111-111-111-111-111-111-111-111-111-1 |   | # | # | #   | " |   | # |   | # | #        | 11 |
|            |   |          |   |            |   |          |                                          |   |   |   |     |   |   |   |   |   |          |    |
|            | - | _        |   |            |   |          |                                          |   |   |   |     |   |   |   |   |   |          |    |
|            |   | <i>"</i> |   |            |   | <i>"</i> |                                          |   |   |   | ″_  |   | 巖 |   |   |   |          |    |



Elevation 3 (West)









- This drawing is for planning purposes only. - All dimensions to be verified on site.

To be read in conjunction with specialist supplier's details and specifications.
Any discrepancies are to be notified to pod LLP immediately.
This document is copyright of pod LLP.

## Archetype 7 - Existing Elevations Scale 1:200 @ A-3

## Ref:1325/PS/HE/E/13

1-12 Castleden House Hilgrove Estate London NW3 6HX



Lakehouse

## Client: Lakehouse

Drawn by: SF Date: June 2015

 $\bullet \bullet \bullet$ 

pod LLP Unit 313 Metal Box Factory 30 Great Guildford Street London SE1 OHS

Tel: 020 3176 5590 Mob: 07808 037 998 Email: simon@podpartnership.com Web: www.podpartnership.com