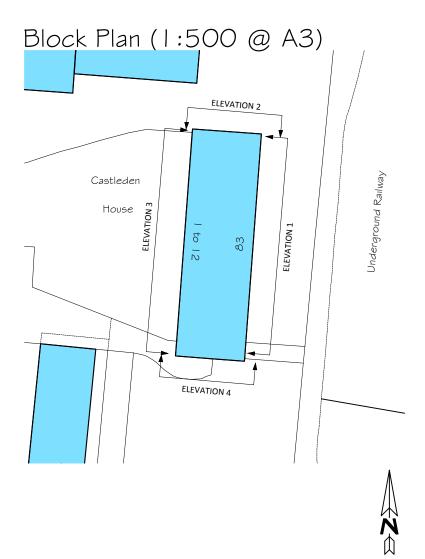

## Archetype 7 - Existing Elevations Scale 1:200 @ A-3

## Ref:1325/PS/HE/E/13

1-12 Castleden House Hilgrove Estate London NW3 6HX

Lakehouse