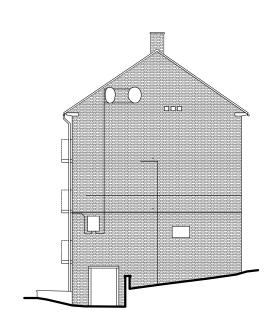

## Elevation I (West)

## Elevation 2 (North)

Elevation 4 (South)

Archetype 6 - Existing Elevations Scale 1:200 @ A-3

## Ref:1325/PS/HE/E/12

11-16 Dobson Close Hilgrove Estate London NW6 4RS

Drawn by: SF Date: June 2015

pod LLP Unit 313 Metal Box Factory 30 Great Guildford Street London SE1 0HS

Tel: 020 3176 5590 Mob: 07808 037 998 Email: simon@podpartnership.com Web: www.podpartnership.com