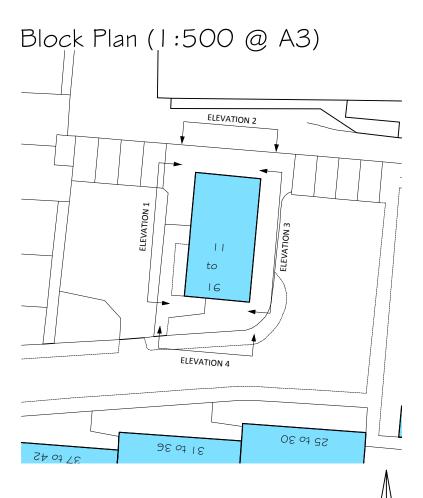

## Elevation I (West)

## Elevation 3 (East)

- This drawing is for planning purposes only. All dimensions to be verified on site.
- To be read in conjunction with specialist supplier's details and specifications.
  Any discrepancies are to be notified to pod LLP immediately.
  This document is copyright of pod LLP.

## Elevation 2 (North)

Elevation 4 (South)

Archetype 6 - Existing Elevations Scale 1:200 @ A-3

## Ref:1325/PS/HE/E/12

11-16 Dobson Close Hilgrove Estate London NW6 4RS

Drawn by: SF Date: June 2015

pod LLP Unit 313 Metal Box Factory 30 Great Guildford Street London SE1 0HS

Tel: 020 3176 5590 Mob: 07808 037 998 Email: simon@podpartnership.com Web: www.podpartnership.com