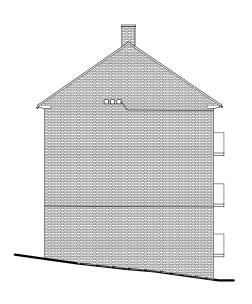

## Elevation 2 (North)

Elevation 4 (South)

Archetype 6 - Existing Elevations Scale 1:200 @ A-3