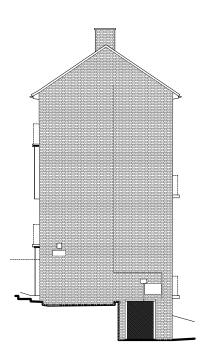

## Elevation I (West)



## Elevation 2 (North)





## Elevation 3 (East)



- This drawing is for planning purposes only. - All dimensions to be verified on site.

To be read in conjunction with specialist supplier's details and specifications.
Any discrepancies are to be notified to pod LLP immediately.
This document is copyright of pod LLP.

# Elevation 4 (South)



Archetype 5 - Existing Elevations Scale 1:200 @ A-3

#### Ref:1325/PS/HE/E/11

17-24 Dobson Close Hilgrove Estate London NW6 4RS







Drawn by: SF Date: June 2015

pod LLP Unit 313 Metal Box Factory 30 Great Guildford Street London SE1 0HS

Tel: 020 3176 5590 Mob: 07808 037 998 Email: simon@podpartnership.com Web: www.podpartnership.com