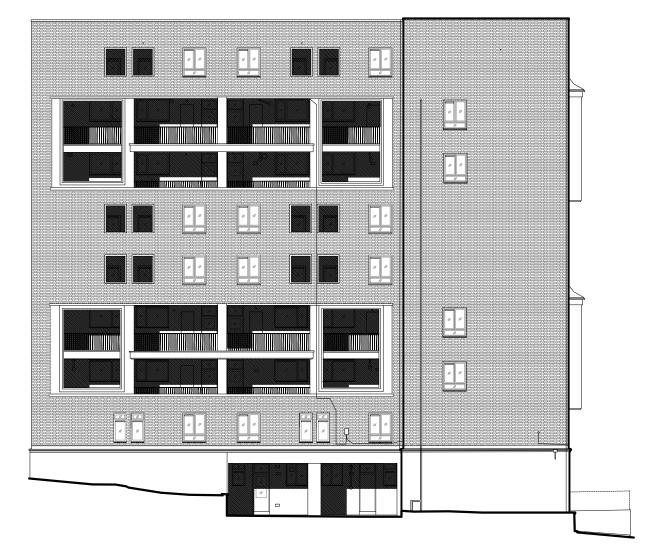

Elevation 5 Elevation 6







Archetype 4 - Existing Elevations Scale 1:200 @ A-3

## Ref:1325/PS/HE/E/10

1-54 Farejon House Hilgrove Estate London NW6 4TL







Drawn by: SF Date: June 2015

pod LLP Unit 313 Metal Box Factory 30 Great Guildford Street SE1 0HS

Tel: 020 3176 5590 Mob: 07808 037 998 Email: simon@podpartnership.com Web: www.podpartnership.com



 $\bullet \bullet \bullet$ 



<sup>-</sup> This drawing is for planning purposes only. - All dimensions to be verified on site.

To be read in conjunction with specialist supplier's details and specifications.
Any discrepancies are to be notified to pod LLP immediately.
This document is copyright of pod LLP.