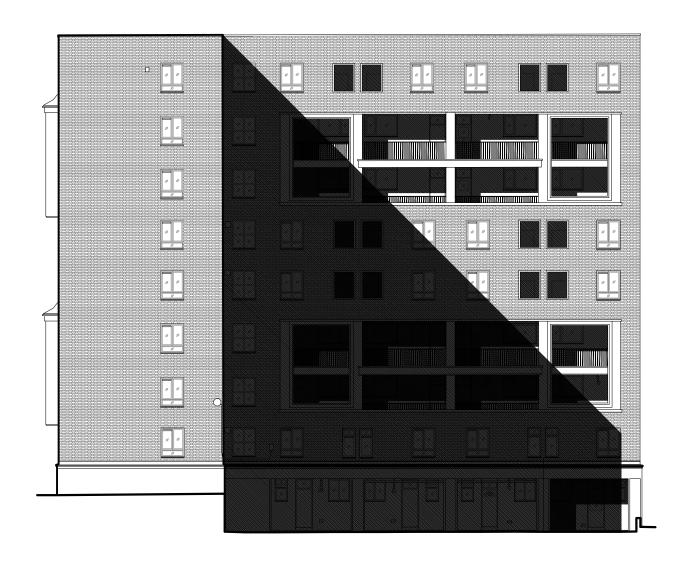

Elevation 5 Elevation 6







Archetype 4 - Existing Elevations Scale 1:200 @ A-3

## Ref:1325/PS/HE/E/10

1-54 Farejon House Hilgrove Estate London NW6 4TL







Drawn by: SF Date: June 2015

pod LLP Unit 313 Metal Box Factory 30 Great Guildford Street SE1 0HS

Tel: 020 3176 5590 Mob: 07808 037 998 Email: simon@podpartnership.com Web: www.podpartnership.com



 $\bullet \bullet \bullet$ 



<sup>-</sup> This drawing is for planning purposes only. - All dimensions to be verified on site.

To be read in conjunction with specialist supplier's details and specifications.
Any discrepancies are to be notified to pod LLP immediately.
This document is copyright of pod LLP.