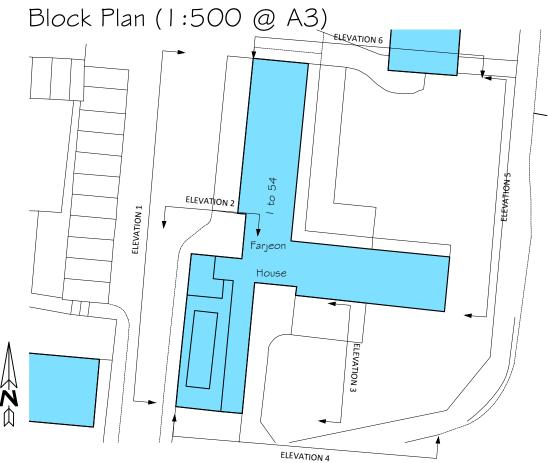

## Ref:1325/PS/HE/E/09

1-54 Farejon House Hilgrove Estate London NW6 4TL

Drawn by: SF Date: June 2015

pod LLP Unit 313 Metal Box Factory 30 Great Guildford Street SE1 0HS

Tel: 020 3176 5590 Mob: 07808 037 998 Email: simon@podpartnership.com Web: www.podpartnership.com