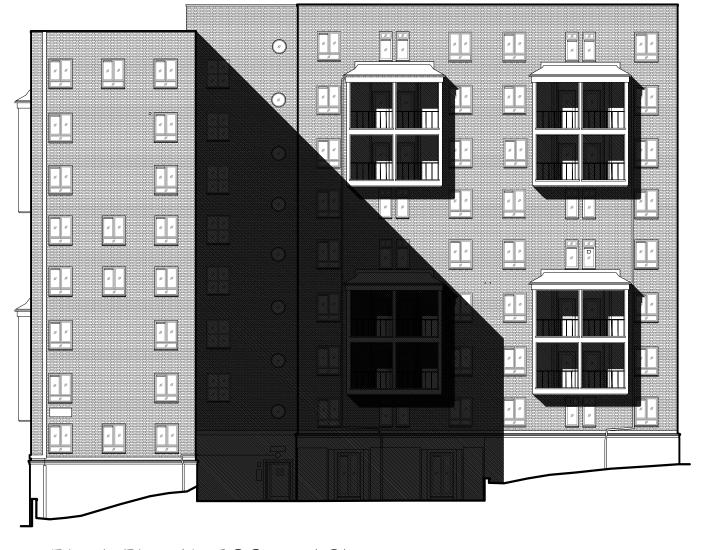

Elevation 3

Elevation 4







Archetype 4 - Existing Elevations Scale 1:200 @ A-3

## Ref:1325/PS/HE/E/09

1-54 Farejon House Hilgrove Estate London NW6 4TL







Drawn by: SF Date: June 2015

pod LLP Unit 313 Metal Box Factory 30 Great Guildford Street SE1 0HS

Tel: 020 3176 5590 Mob: 07808 037 998 Email: simon@podpartnership.com Web: www.podpartnership.com



 $\bullet \bullet \bullet$ 



- This drawing is for planning purposes only. All dimensions to be verified on site.
- To be read in conjunction with specialist supplier's details and specifications.
  Any discrepancies are to be notified to pod LLP immediately.
  This document is copyright of pod LLP.