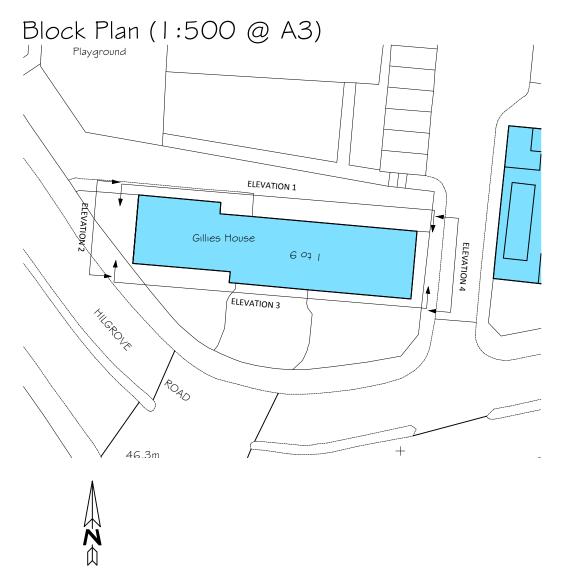

## Ref:1325/PS/HE/E/07

1-9 Gillies House Hilgrove Estate London NW6 4TJ

pod LLP Unit 313 Metal Box Factory 30 Great Guildford Street

London SE1 0HS

Tel: 020 3176 5590 Mob: 07808 037 998

Email: simon@podpartnership.com Web: www.podpartnership.com