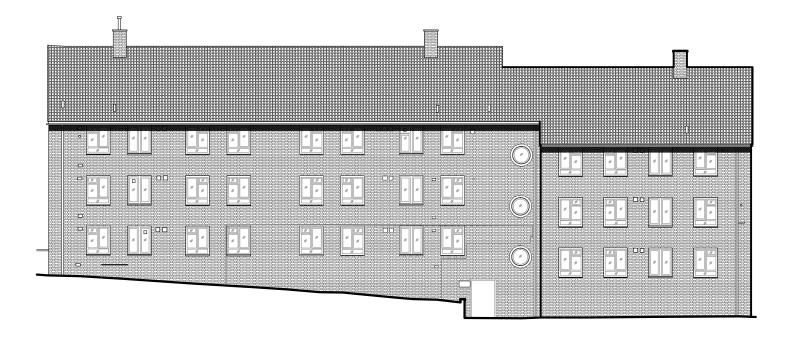

## Elevation I (North)

Elevation 2 (West)

| Block Plan (1:500 @ A3) |
|-------------------------|
|                         |
|                         |
|                         |
| Gillies House<br>6 01 1 |
| ELEVATION 3             |
| Po do                   |
| 46.3m +                 |
| A                       |
|                         |

Archetype 3 - Existing Elevations Scale 1:200 @ A-3