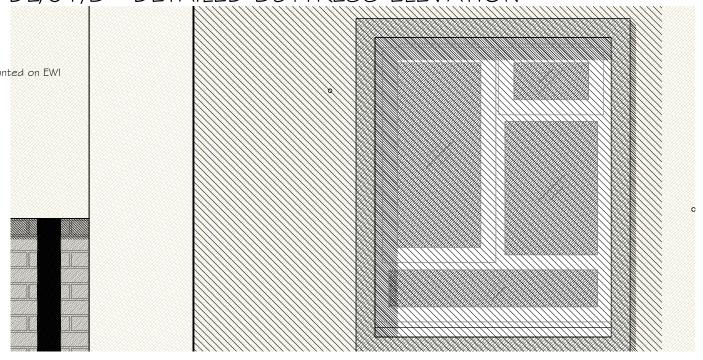

## DE/O I / A - DETAILED ENTRANCE ELEVATION

DE/O I/B - DETAILED BUTTRESS ELEVATION