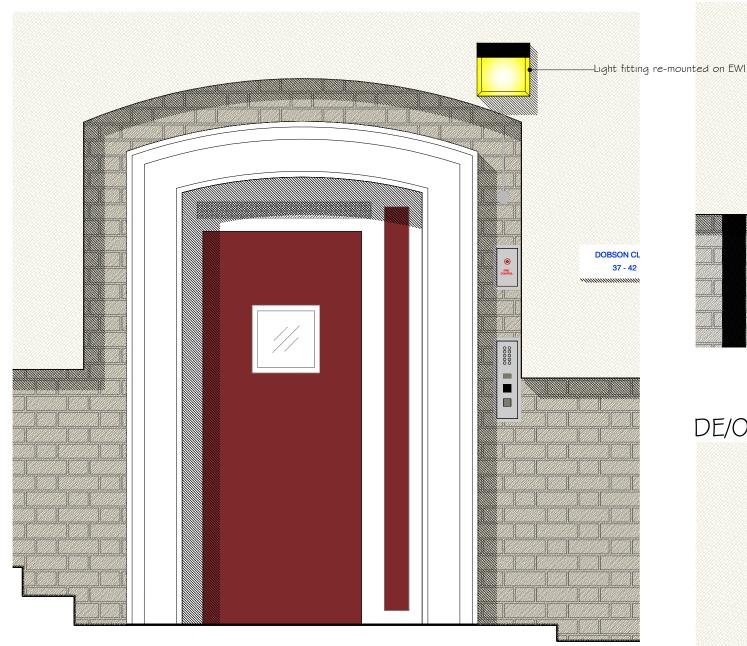

## DE/O I / A - DETAILED ENTRANCE ELEVATION

DE/O I/B - DETAILED BUTTRESS ELEVATION