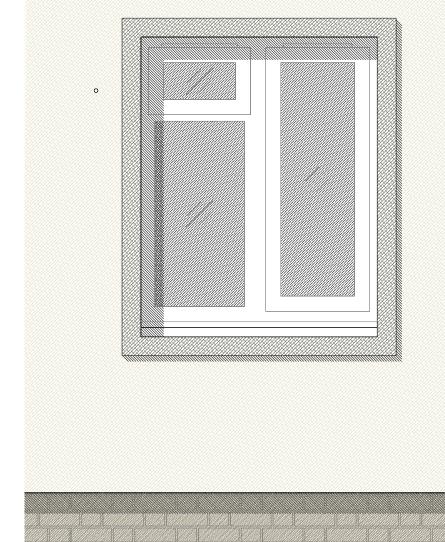

## DE/O I/C - DETAILED WINDOW SURROUND

Archetype 1 - Detailed Elevations Scale 1:20 @ A-3