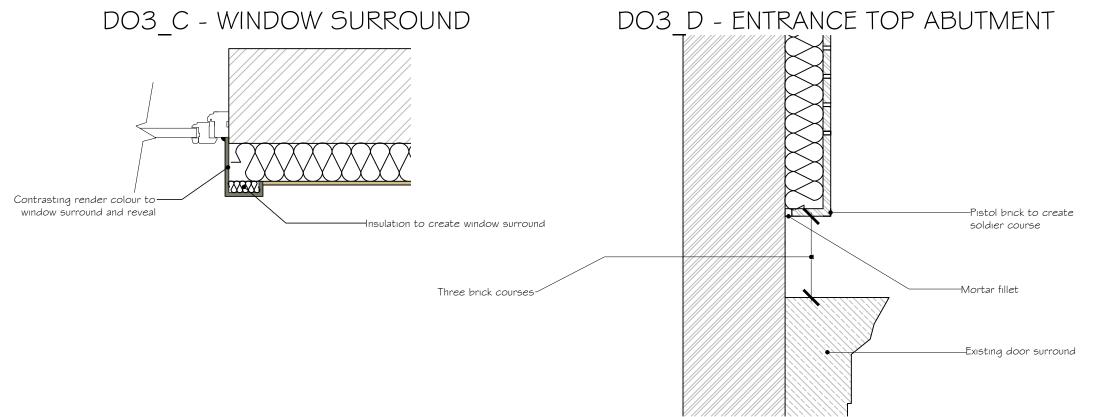

Archetype 3 - Proposed Details Scale 1:10 & 1:20 @ A-3

## Ref:1325/PS/HE/D/03

1-9 Gillies House Hilgrove Estate London NW6 4TJ







Drawn by: SF Date: May 2015

pod LLP Unit 313 Metal Box Factory 30 Great Guildford Street SE1 0HS

Tel: 020 3176 5590 Mob: 07808 037 998 Email: simon@podpartnership.com Web: www.podpartnership.com



This drawing is for planning purposes only.

- All dimensions to be verified on site.

- To be read in conjunction with specialist supplier's details and specifications.
- Any discrepancies are to be notified to pod LLP immediately.
- This document is copyright of pod LLP.

 $\bullet \bullet \bullet$