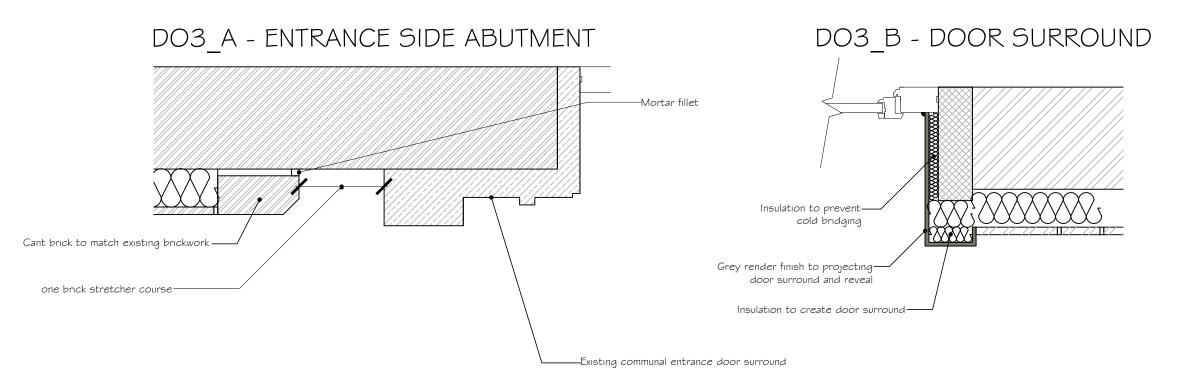

Archetype 3 - Proposed Details Scale 1:10 & 1:20 @ A-3

## Ref:1325/PS/HE/D/03

1-9 Gillies House Hilgrove Estate London NW6 4TJ







Drawn by: SF Date: May 2015

pod LLP Unit 313 Metal Box Factory 30 Great Guildford Street SE1 0HS

Tel: 020 3176 5590 Mob: 07808 037 998 Email: simon@podpartnership.com Web: www.podpartnership.com



This drawing is for planning purposes only.

- All dimensions to be verified on site.

- To be read in conjunction with specialist supplier's details and specifications.
- Any discrepancies are to be notified to pod LLP immediately.
- This document is copyright of pod LLP.

 $\bullet \bullet \bullet$