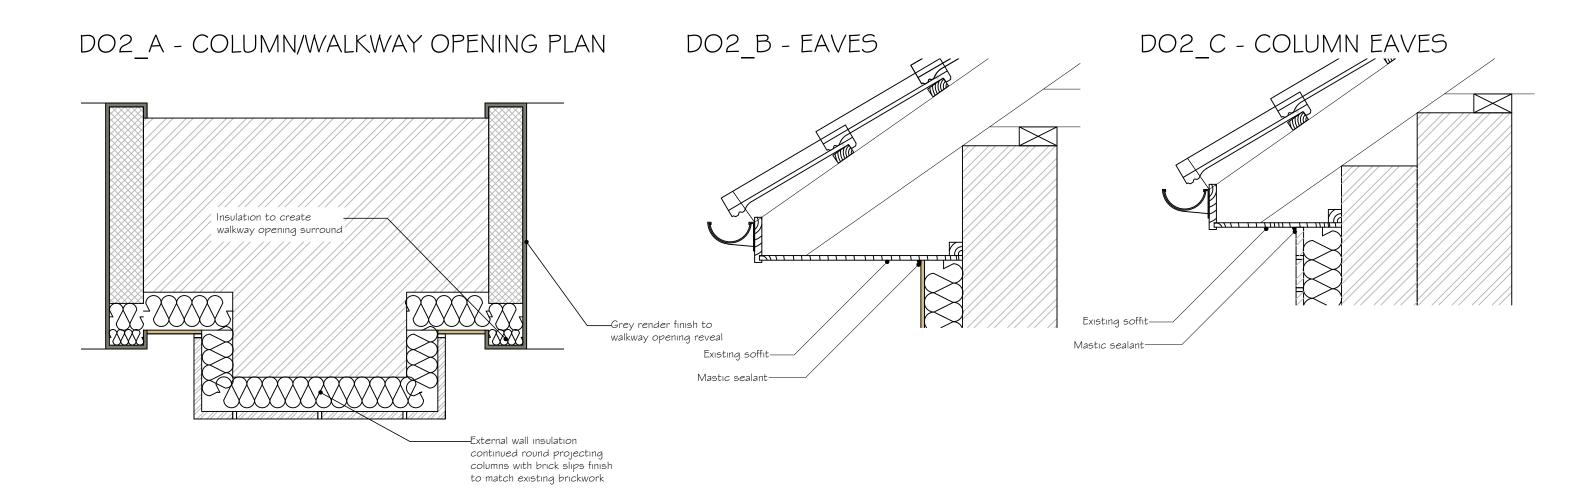

Archetype 2 - Proposed Details Scale 1:10 & 1:20 @ A-3

## Ref:1325/PS/HE/D/02

Nos. 49 - 78 Hilgrove Estate London NW6 4RT