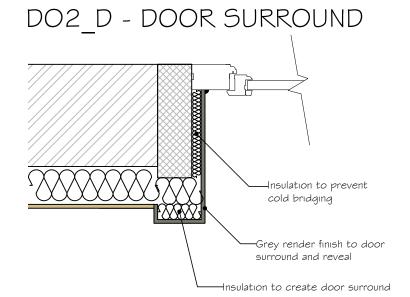

Archetype 2 - Proposed Details Scale 1:10 & 1:20 @ A-3

## Ref:1325/PS/HE/D/02

Nos. 49 - 78 Hilgrove Estate London NW6 4RT