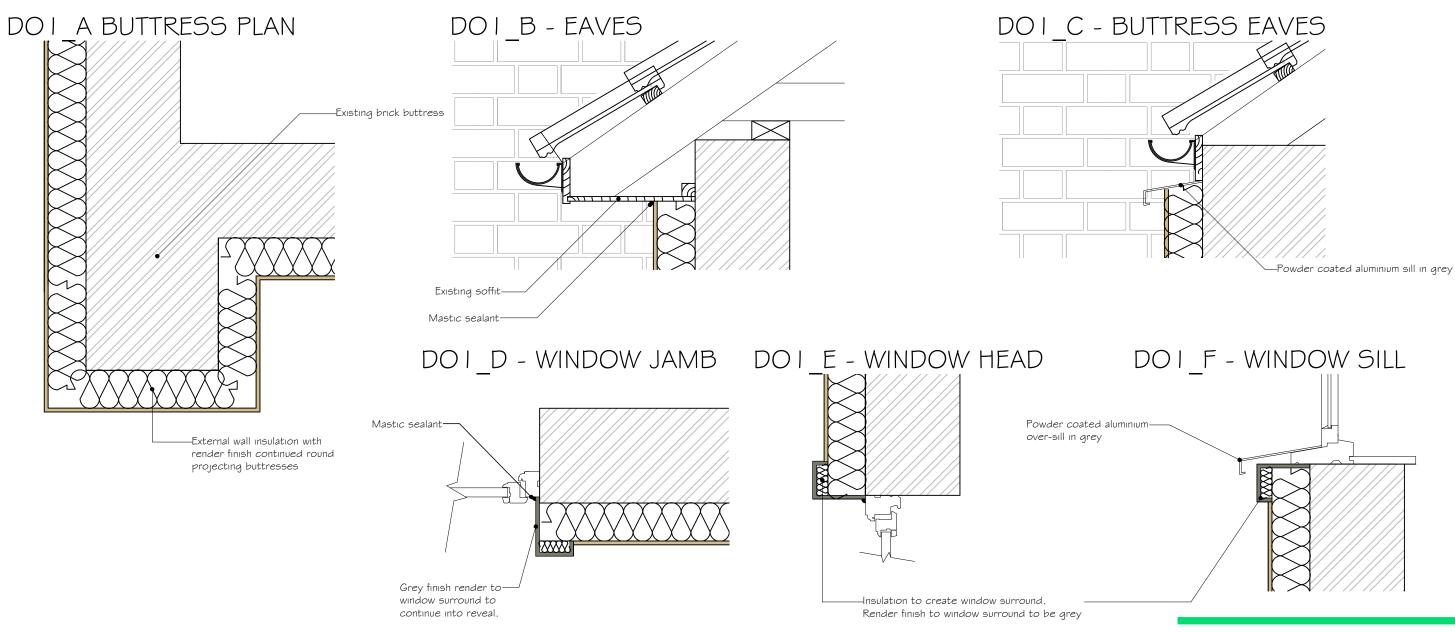

## DOI\_G - ENTRANCE DETAIL



- This drawing is for planning purposes only. - All dimensions to be verified on site.

- To be read in conjunction with specialist supplier's details and specifications. - Any discrepancies are to be notified to pod LLP immediately. - This document is copyright of pod LLP.

Archetype 1 - Proposed Details Scale 1:10 @ A-3

## Ref:1325/PS/HE/D/01

Nos. 25 - 48 Hilgrove Estate London NW6 4RT



Client: Lakehouse

Drawn by: SF Date: June 2015

 $\bullet \bullet \bullet$ 

pod LLP Unit 313 Metal Box Factory 30 Great Guildford Street London SE1 OHS

Tel: 020 3176 5590 Mob: 07808 037 998 Email: simon@podpartnership.com Web: www.podpartnership.com