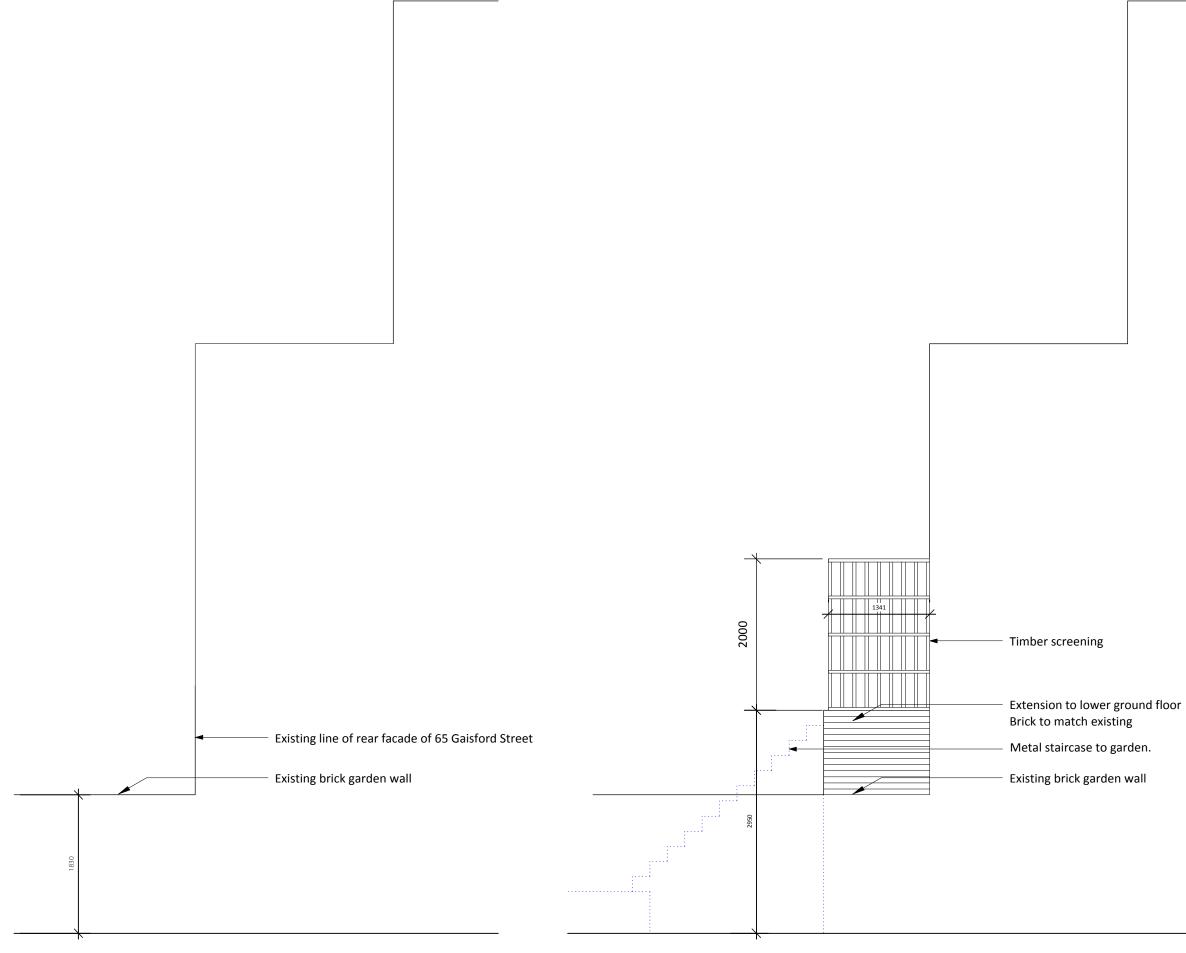

Project: 65A Gaisford Street

Drawing Title: Proposed Side Facade

Drawing No: 1224/AE-002

Date: 03.07.15

Scale: 1:50 @ A3

nicholas lee architects 34A Rossiyn Hill, London NW3 1NH Tel: 020 7435 9315 www.nleearchitects.com