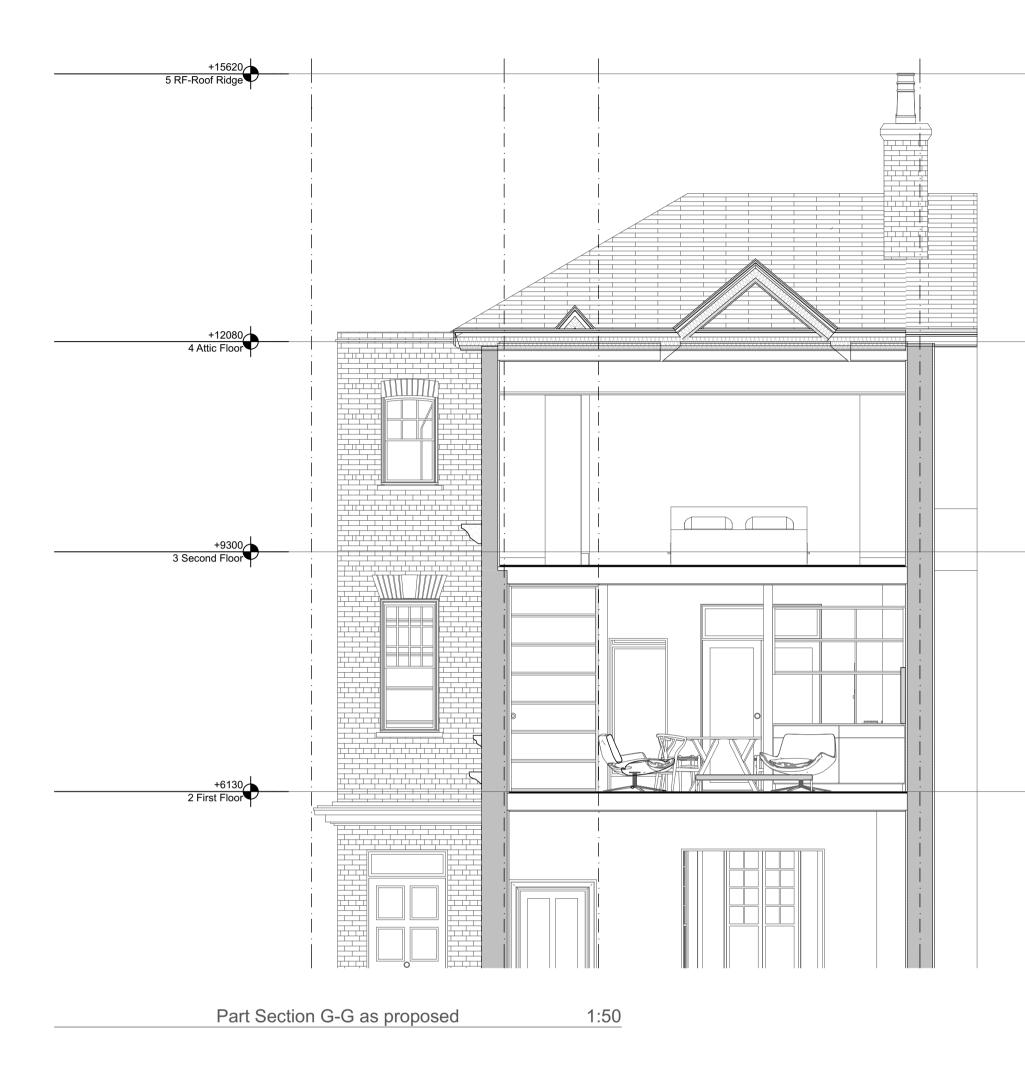

## PROJECT 7 Well Road

DRAWING TITLE
G-G Section G-G

drawing nd. 1312R.A-03-133-07 - 03

<sub>CLIENT</sub> L Castelli

## STATUS CONCEPT DESIGN Drawn by

.

Checked by RJM Drawing Scale 1:50 @ A1

MacArchitect 48 Durnsford Road London N11 2EJ © macArchitect 21/07/2015 Date **21/07/2015** 