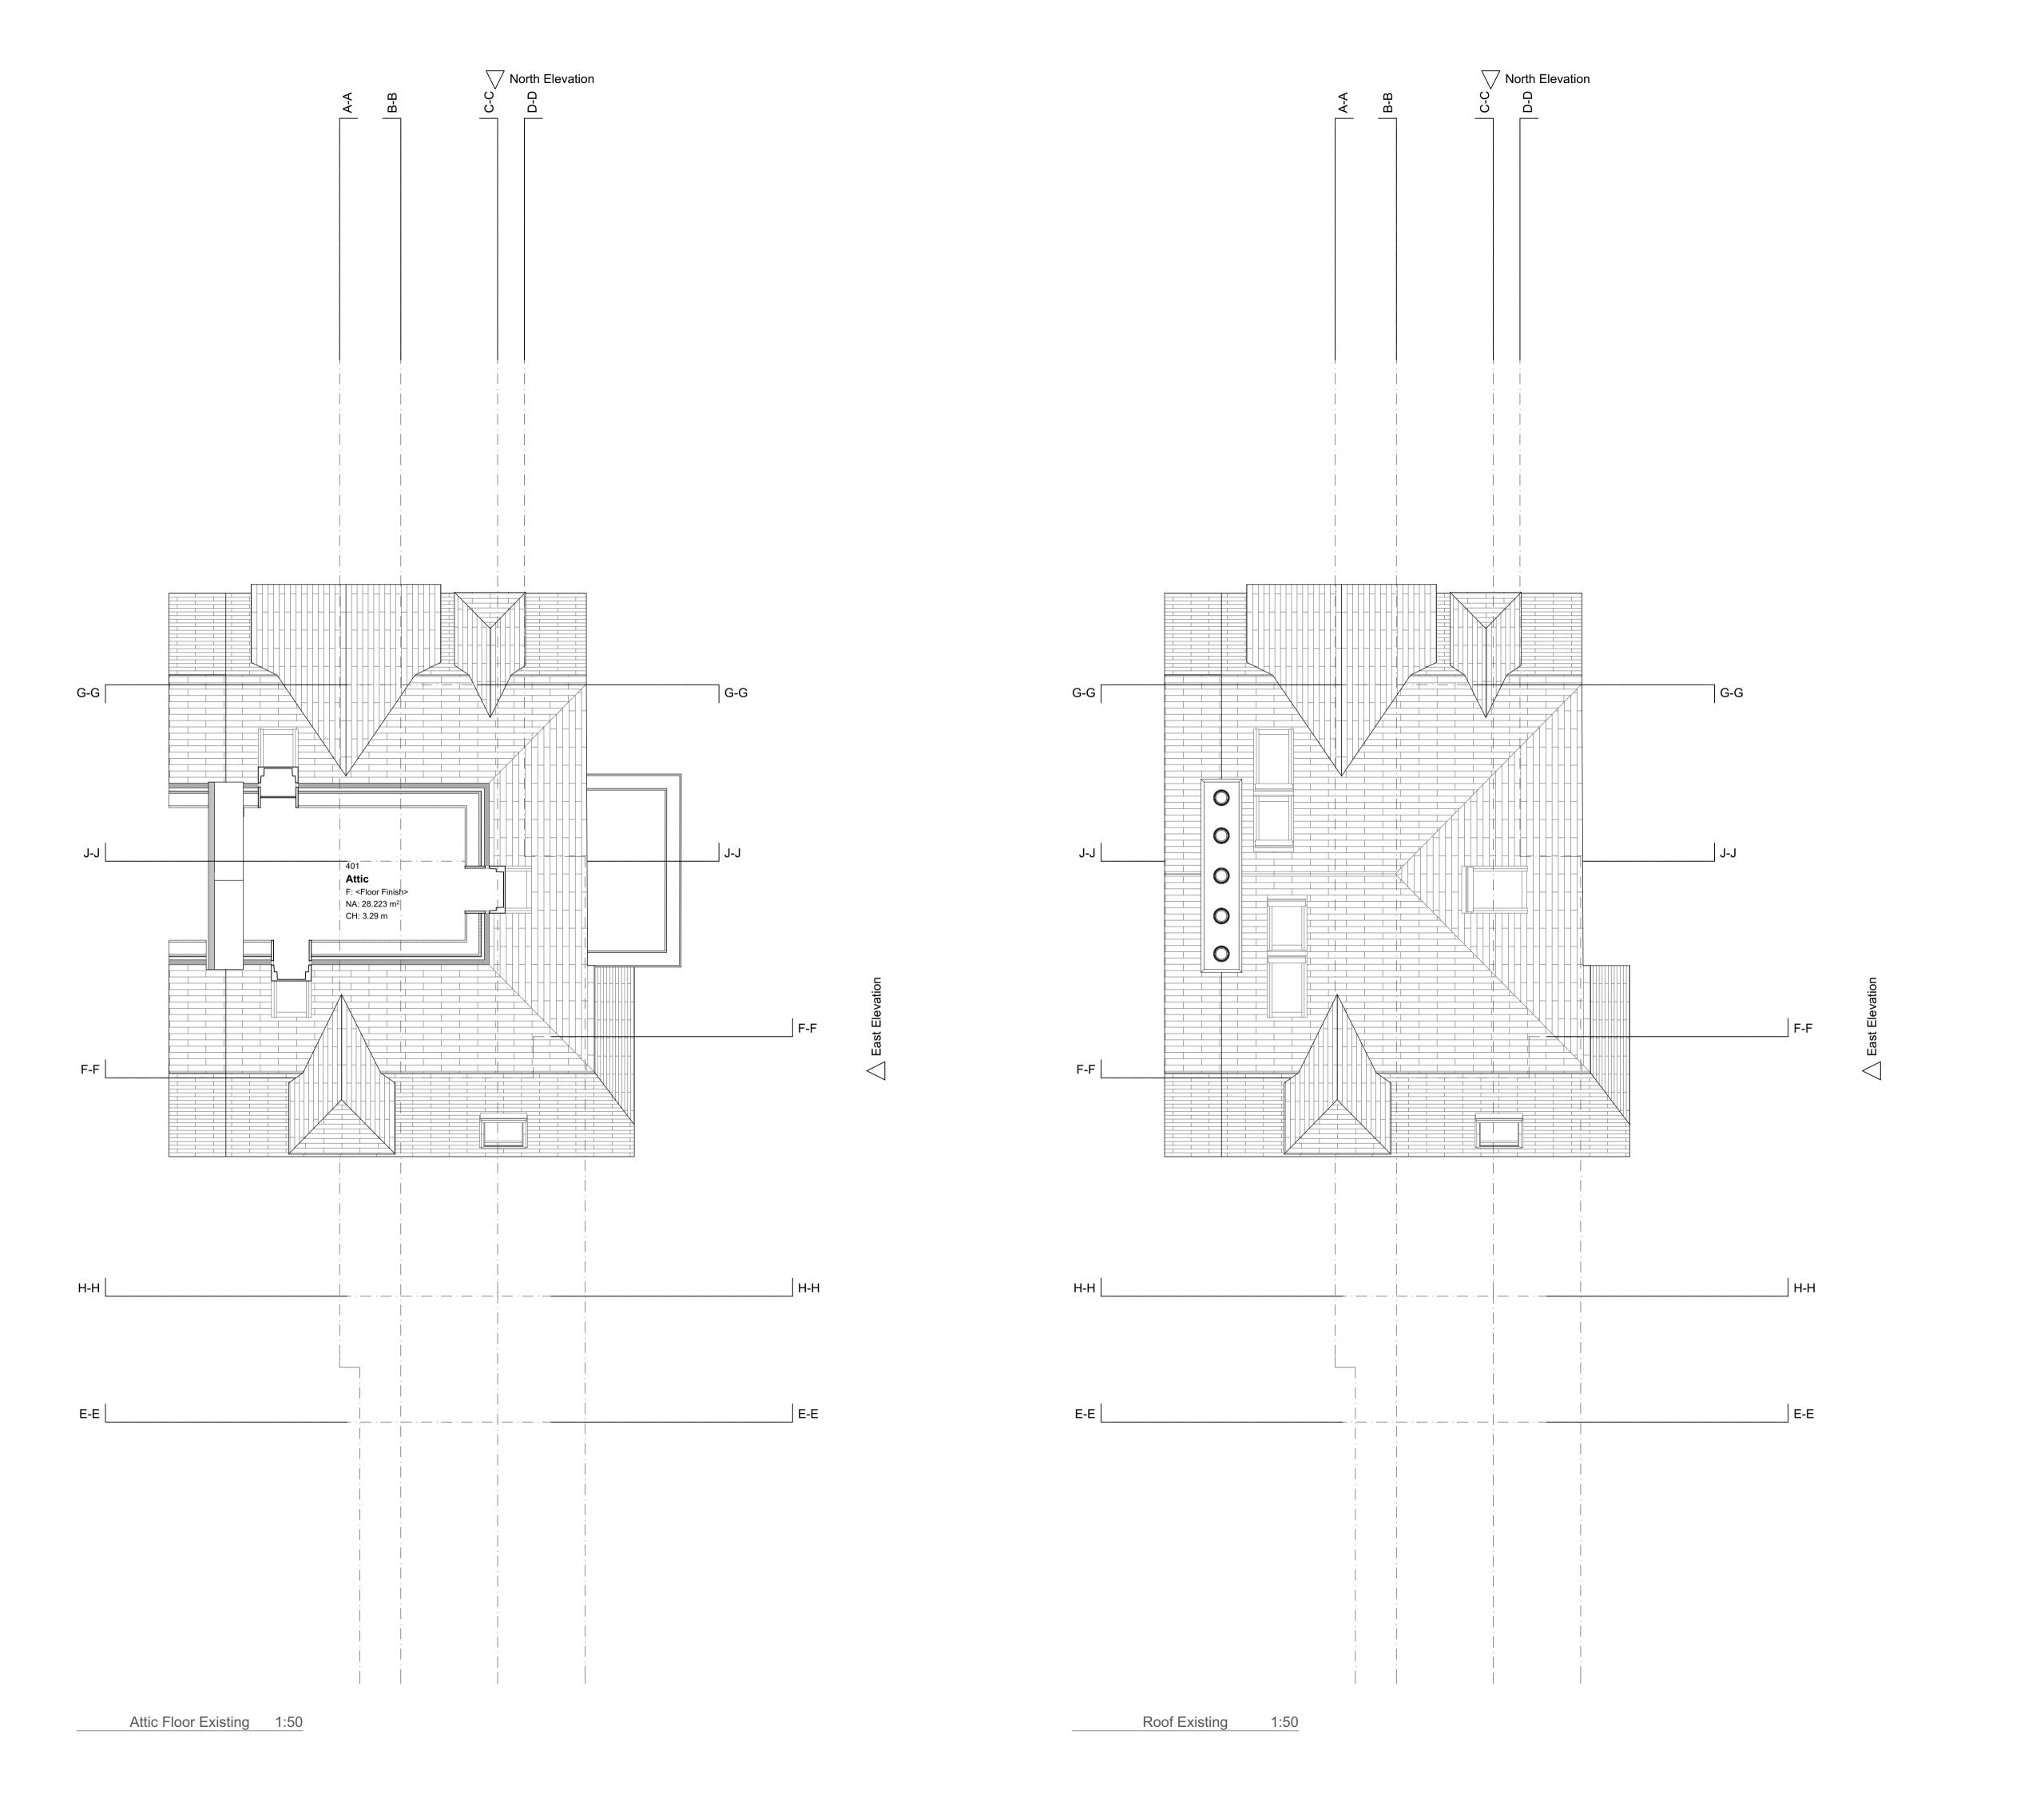

PROJECT 7 Well Road

DRAWING TITLE
4. Attic Floor & Roof Level Existing

DRAWING NO.

1312R.A-03-112-02 - 02

CLIENT **L Castell**i