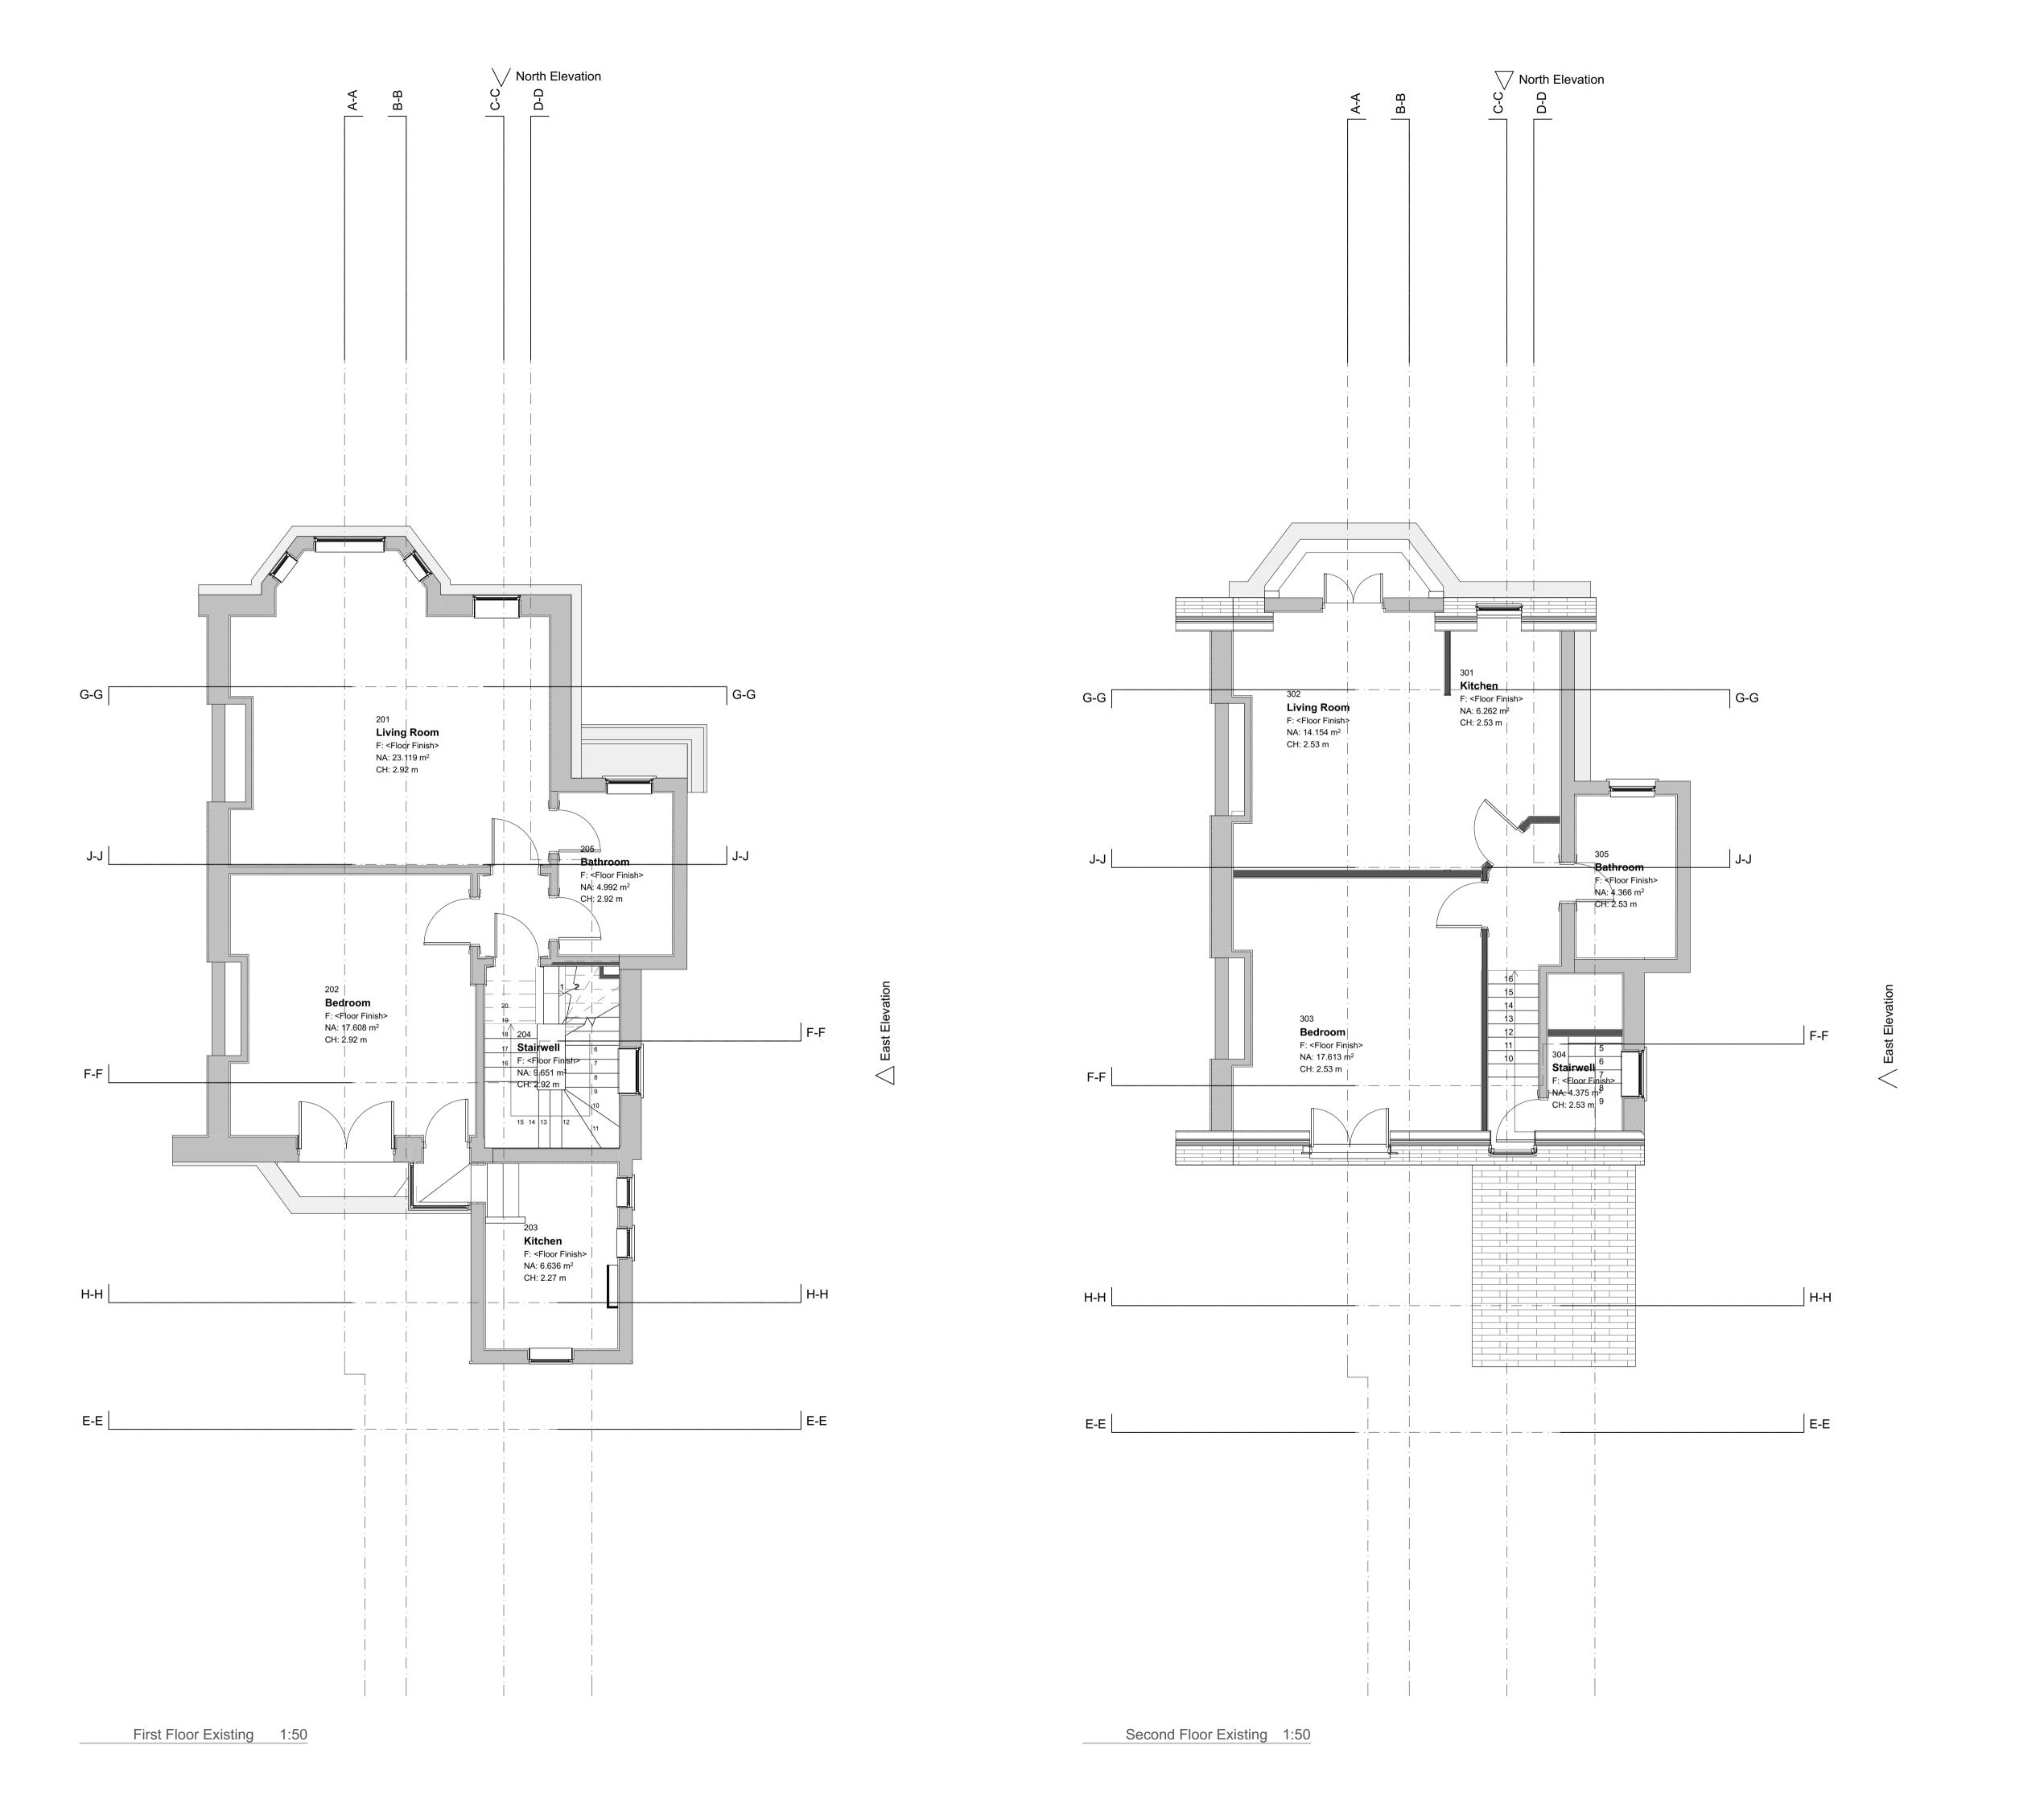

PROJECT 7 Well Road

DRAWING TITLE
First & Second Floor Existing

## DRAWING NO.

1312R.A-03-112-01 - 02

CLIENT **L Castell**i

## STATUS CONCEPT DESIGN

Date **21/07/2015** Date

Checked by R J M Drawing Scale 1:50 @ A1

mac/rchitect 48 Durnsford Road London N11 2EJ © macArchitect 21/07/2015