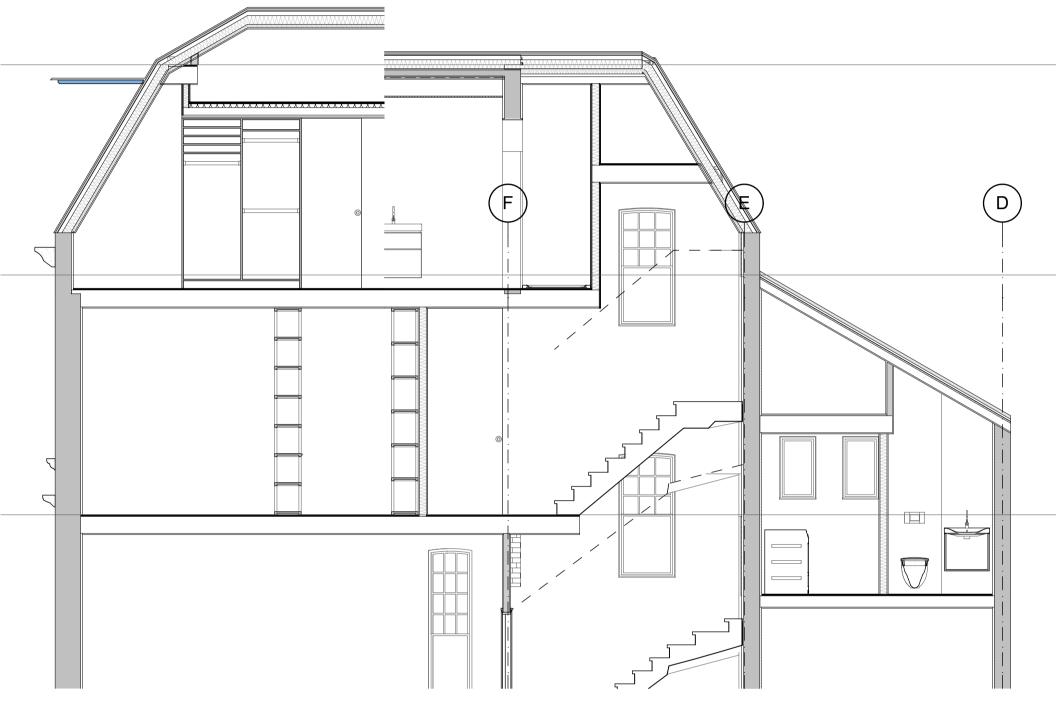

1:50

Part Section D-D as proposed

Maintenance/cleaning Risks Demolition/adaptation Risks In addition to the hazard/risks normally associated with the types of work detailed on this drawing take note of the above. It is assumed that all works on this drawing will be carried out by a competent contractor working, where appropriate, to an appropriate method statement. NOTES Report all errors and discrepancies promptly to architects before proceeding with the works. CONTRACTORS: Do not scale drawing, Figured dimensions to be worked to in all cases. The contractor is responsible for checking dimensions, tolerances and references. All structural information to be taken from engineers drawings.

PROJECT
7 Well Road

DRAWING TITLE
D-D Section D-D DRAWING NO.

1312R.A-03-133-04 - 03

CLIENT **L Castell**i

STATUS
CONCEPT DESIGN

Drawn by

Checked by R J M Drawing Scale

1:50 @ A1 mac∧rchitect