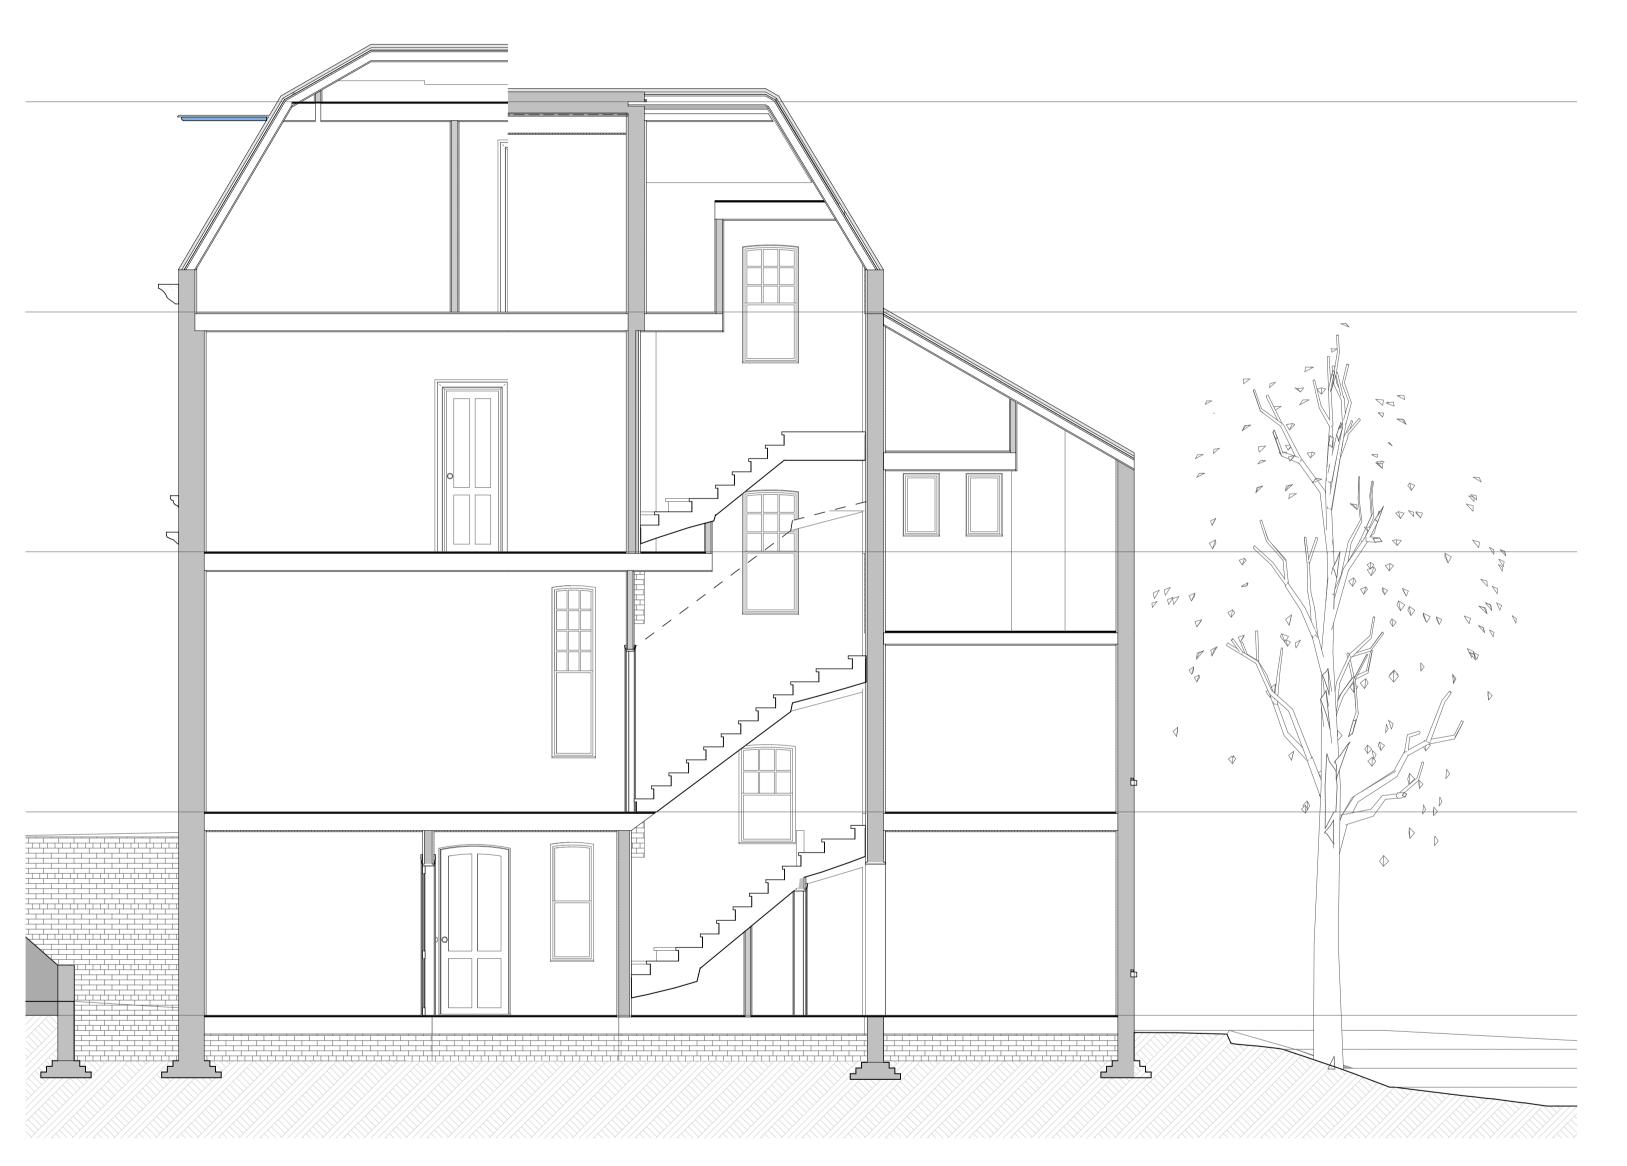

1:50

Part Section D-D as proposed

Maintenance/cleaning Risks Demolition/adaptation Risks In addition to the hazard/risks normally associated with the types of work detailed on this drawing take note of the above. It is assumed that all works on this drawing will be carried out by a competent contractor working, where appropriate, to an appropriate method statement. NOTES Report all errors and discrepancies promptly to architects before proceeding with the works. CONTRACTORS: Do not scale drawing, Figured dimensions to be worked to in all cases. The contractor is responsible for checking dimensions, tolerances and references. All structural information to be taken from engineers drawings.

PROJECT
7 Well Road

DRAWING TITLE
D-D Section D-D DRAWING NO.

1312R.A-03-133-04 - 03

CLIENT **L Castell**i

STATUS
CONCEPT DESIGN

Drawn by

Checked by R J M Drawing Scale

1:50 @ A1 mac∧rchitect

48 Durnsford Road London N11 2EJ © macArchitect 21/07/2015

Date **21/07/2015** 

Date **21/07/2015** 

Section D-D as Existing 1:50