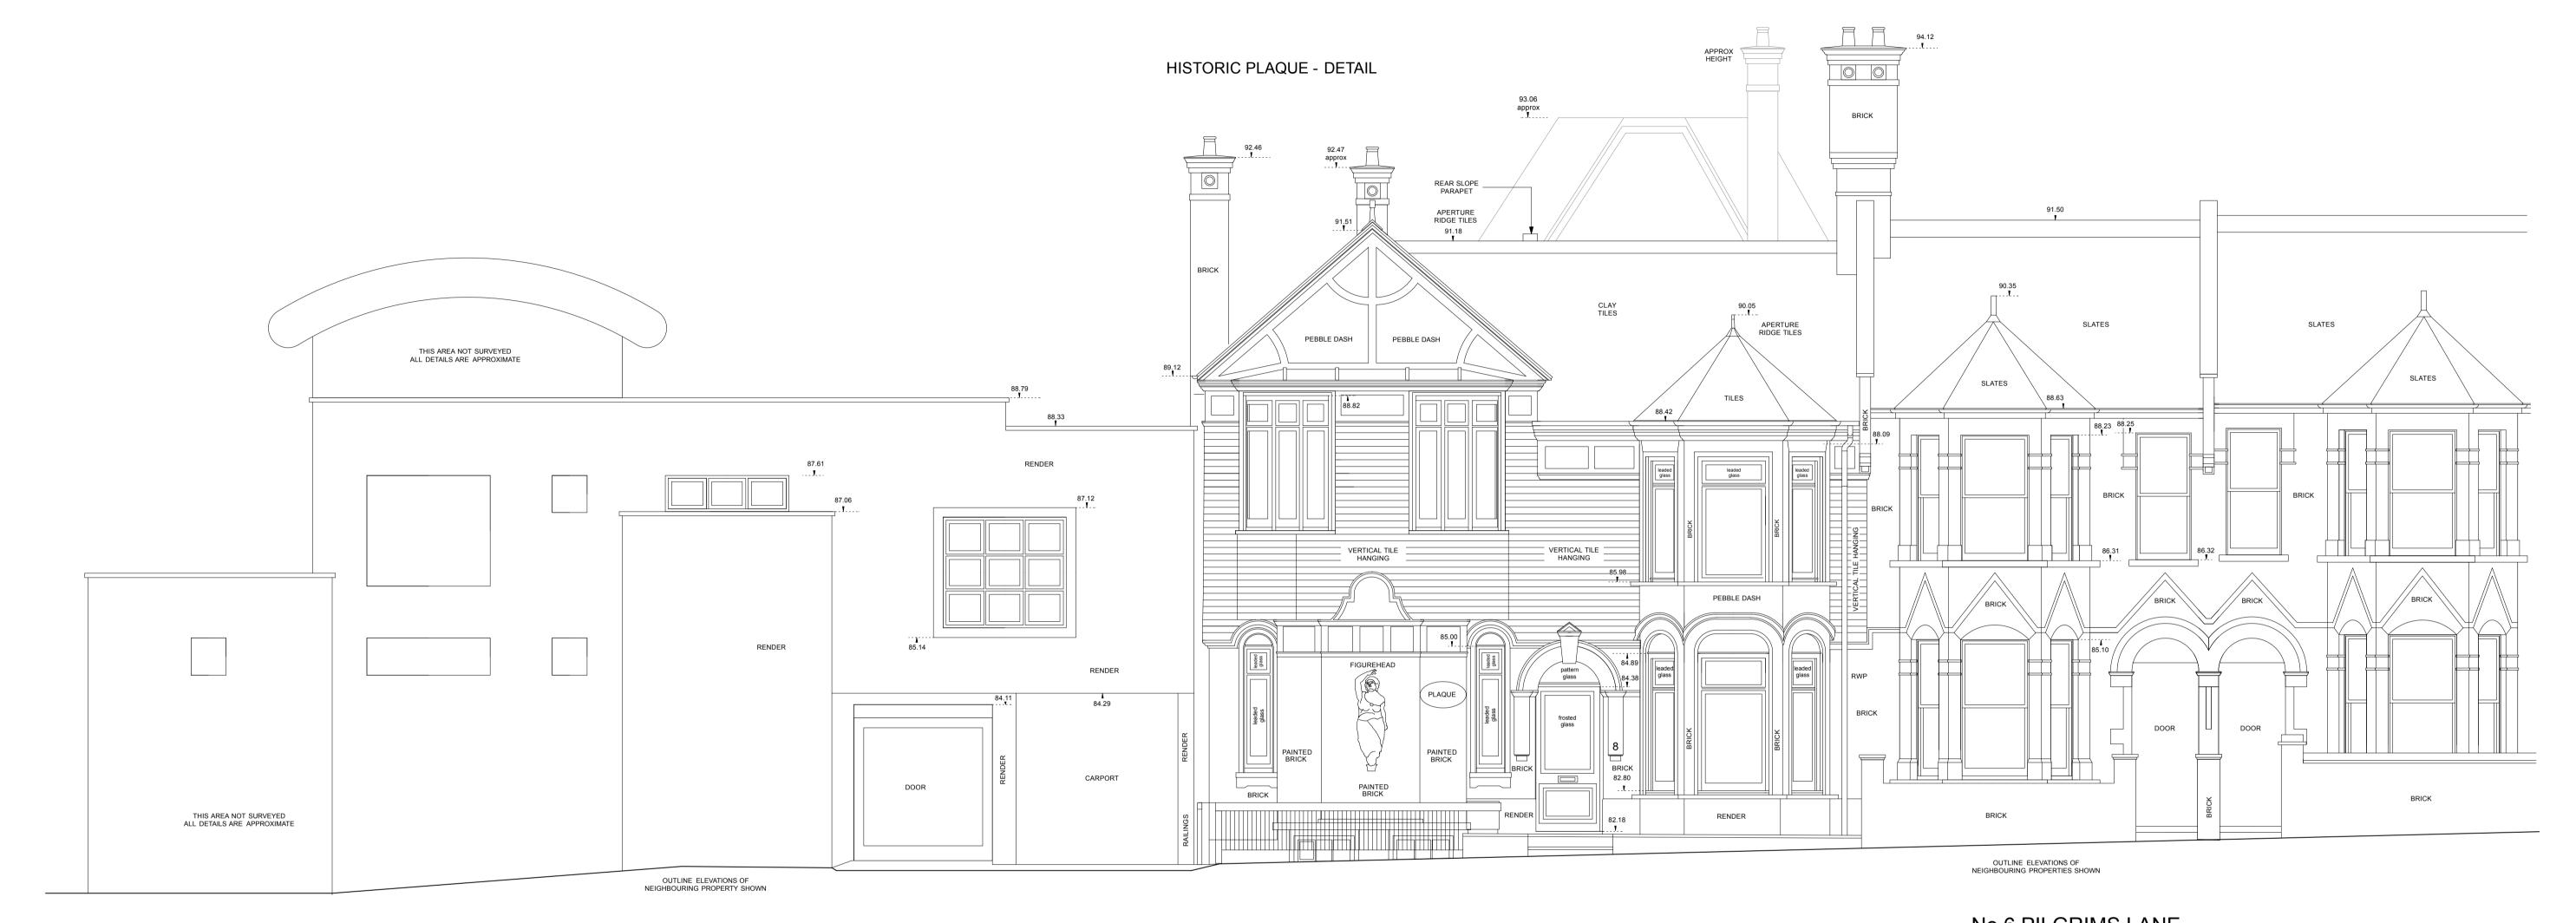

No 10 PILGRIMS LANE

No 8 PILGRIMS LANE

No 6 PILGRIMS LANE

STREET ELEVATION A(1) TO PILGRIMS LANE

A1-size drawing 1:50

DATUM 78.00m A.O.D

LEGEND
Features:

AB Air Brick
BD Bollard
BS Basin
CL Cover Level
DCH Drainage Channel
DPC Damp proof Course
ER Earth Rod
G Gully
GV Gas Valve
IC Inspection Cover
IL Invert Level
JBX Junction Box
PM Parking Meter
RAD Radiator
RE Rodding Eye
RNP Road Name Plate
RSJ Rolled Steel Joist
RWP Rain Water Pipe
SD Service Duct
SV Stop Valve **Building Level Details** B Brickwork
BB Breeze Block
C Concrete
CLT Ceiling Tiles
CP Carpet
CPT Carpet Tiles
CR Concrete Render
CT Ceramic Tiles
FT Floor Tiles
HBD Hardboard
L Linoleum
P Plaster
S Steel work
T Timber
VT Vinyl Tiles D Door
EL Eave Level
FFL Floor Level
FRL Flat Roof Level
HL Head Level
PPL Parapet Level
RL Ridge Level
SL Sill Level
SP Springer of Arch
TA Top of Arch
W Window 12.34 Ceiling/Beam Soffit AutoCAD 2007 ISO 9001 REGISTERED FIRM 163-165, RANELAGH ROAD, IPSWICH, SUFFOLK, IP2 OAH. www.edisurveys.co.uk Tel: (01473) 211222 Fax: (01473) 221660 Email: enquiries@edisurveys.co.uk **PROJECT 8 PILGRIMS LANE** Surveyor M.CABLE
Date June 2010
Checked GMP HAMPSTEAD LONDON NW3 1SL DRAWING TITLE MRS I ABIOLA c/o STREET BROD WIGHT ARCHITECTS 75 HAVERSTOCK HILL ELEVATION A(1) LONDON NW3 4SL **EXISTING** DRAWING No. 999/S06