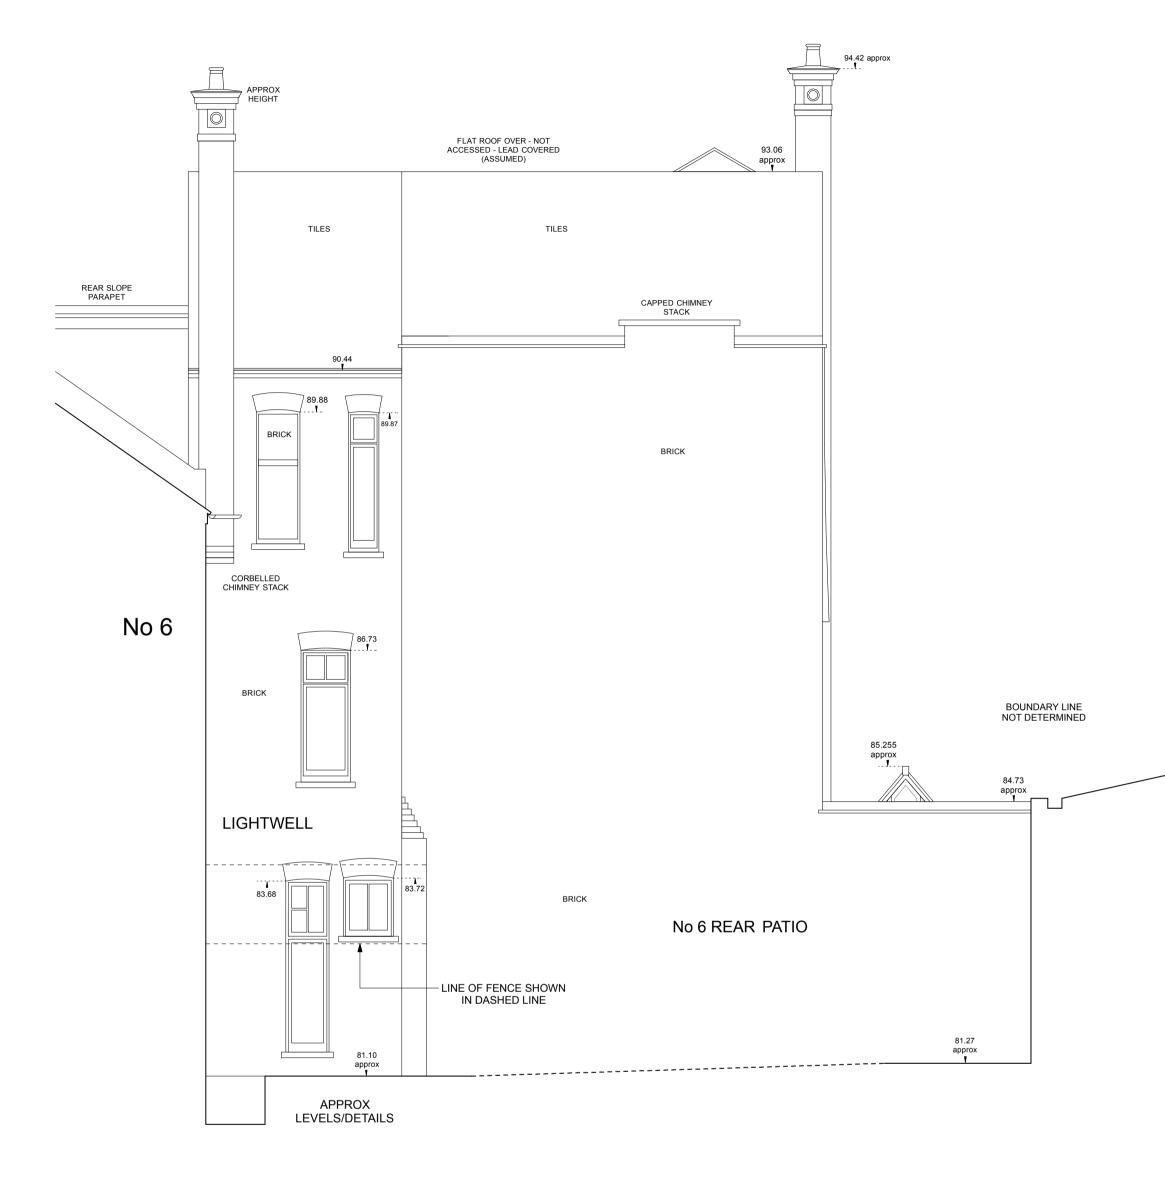

## REAR ELEVATION E

DATUM 78.00m A.O.D

| LEGEND Features:  AB Air Brick BD Bollard BS Basin CL Cover Level DCH Drainage Channel DPC Damp proof Course ER Earth Rod G Gully GV Gas Valve IL Inspection Cover IL Invert Level JUNCT BOX PARKING Meter RAD Radiator ROdding Eye RNP Road Name Plate RSJ ROlled Steel Joist RWP Rain Water Pipe SD Service Duct SV Stop Valve | BB Bree C Con CLT Ceili CP Carp CPT Carp CR Con CT Cera FT Floo HBD Hard L Lino P Plas S Stee T Timt | pet Tiles<br>crete Render<br>amic Tiles<br>or Tiles<br>dboard<br>leum<br>ter<br>el work | TA Top of A<br>W Window | evel evel of Level Level evel evel el or of Arch erch |                 |  |  |
|----------------------------------------------------------------------------------------------------------------------------------------------------------------------------------------------------------------------------------------------------------------------------------------------------------------------------------|------------------------------------------------------------------------------------------------------|-----------------------------------------------------------------------------------------|-------------------------|-------------------------------------------------------|-----------------|--|--|
|                                                                                                                                                                                                                                                                                                                                  |                                                                                                      | l                                                                                       |                         |                                                       |                 |  |  |
|                                                                                                                                                                                                                                                                                                                                  |                                                                                                      |                                                                                         |                         |                                                       |                 |  |  |
|                                                                                                                                                                                                                                                                                                                                  |                                                                                                      |                                                                                         |                         |                                                       |                 |  |  |
|                                                                                                                                                                                                                                                                                                                                  |                                                                                                      |                                                                                         |                         |                                                       |                 |  |  |
| No. Job No. Date.                                                                                                                                                                                                                                                                                                                | Revision Detail                                                                                      |                                                                                         |                         | Surveyor Checked                                      |                 |  |  |
| 163-165, RANELAGH ROAD www.edisurveys.                                                                                                                                                                                                                                                                                           | co.uk <sup>Tel</sup>                                                                                 | , IP2 OAH.<br>: (01473) 21<br>: (01473) 22                                              | 1222                    |                                                       | O 9001 RED FIRM |  |  |
| PF                                                                                                                                                                                                                                                                                                                               | ROJECT                                                                                               |                                                                                         | Job No.                 | 11943                                                 |                 |  |  |
| 8 PILGRIMS                                                                                                                                                                                                                                                                                                                       |                                                                                                      |                                                                                         | Scale                   | 1:50                                                  |                 |  |  |
| HAMPSTEA                                                                                                                                                                                                                                                                                                                         |                                                                                                      | _                                                                                       | Surveyor                | M.CABLE                                               |                 |  |  |
| ☐ LONDON N                                                                                                                                                                                                                                                                                                                       |                                                                                                      | <u> </u>                                                                                | Date                    | June 2010                                             |                 |  |  |
|                                                                                                                                                                                                                                                                                                                                  | LIENT                                                                                                |                                                                                         | Checked GMP             |                                                       |                 |  |  |
| MRS I ABIO                                                                                                                                                                                                                                                                                                                       | LIENT<br>LA c/o                                                                                      |                                                                                         |                         | AWING TITLE                                           |                 |  |  |
|                                                                                                                                                                                                                                                                                                                                  | TA 6/0<br>HT ARCHITECTS                                                                              | ,                                                                                       | REAR ELEVATIONS         |                                                       |                 |  |  |
| □ 75 HAVERS                                                                                                                                                                                                                                                                                                                      |                                                                                                      |                                                                                         | B and E                 |                                                       |                 |  |  |
| ■ LONDON I                                                                                                                                                                                                                                                                                                                       | NW3 4SL                                                                                              |                                                                                         | _                       |                                                       | _               |  |  |
| DRA                                                                                                                                                                                                                                                                                                                              | WING No.                                                                                             |                                                                                         |                         | ction E-I                                             |                 |  |  |
| <b>⅓</b>   999/S08                                                                                                                                                                                                                                                                                                               |                                                                                                      |                                                                                         | EX                      | (ISTING                                               | <b>;</b>        |  |  |
|                                                                                                                                                                                                                                                                                                                                  |                                                                                                      |                                                                                         |                         |                                                       | I .             |  |  |