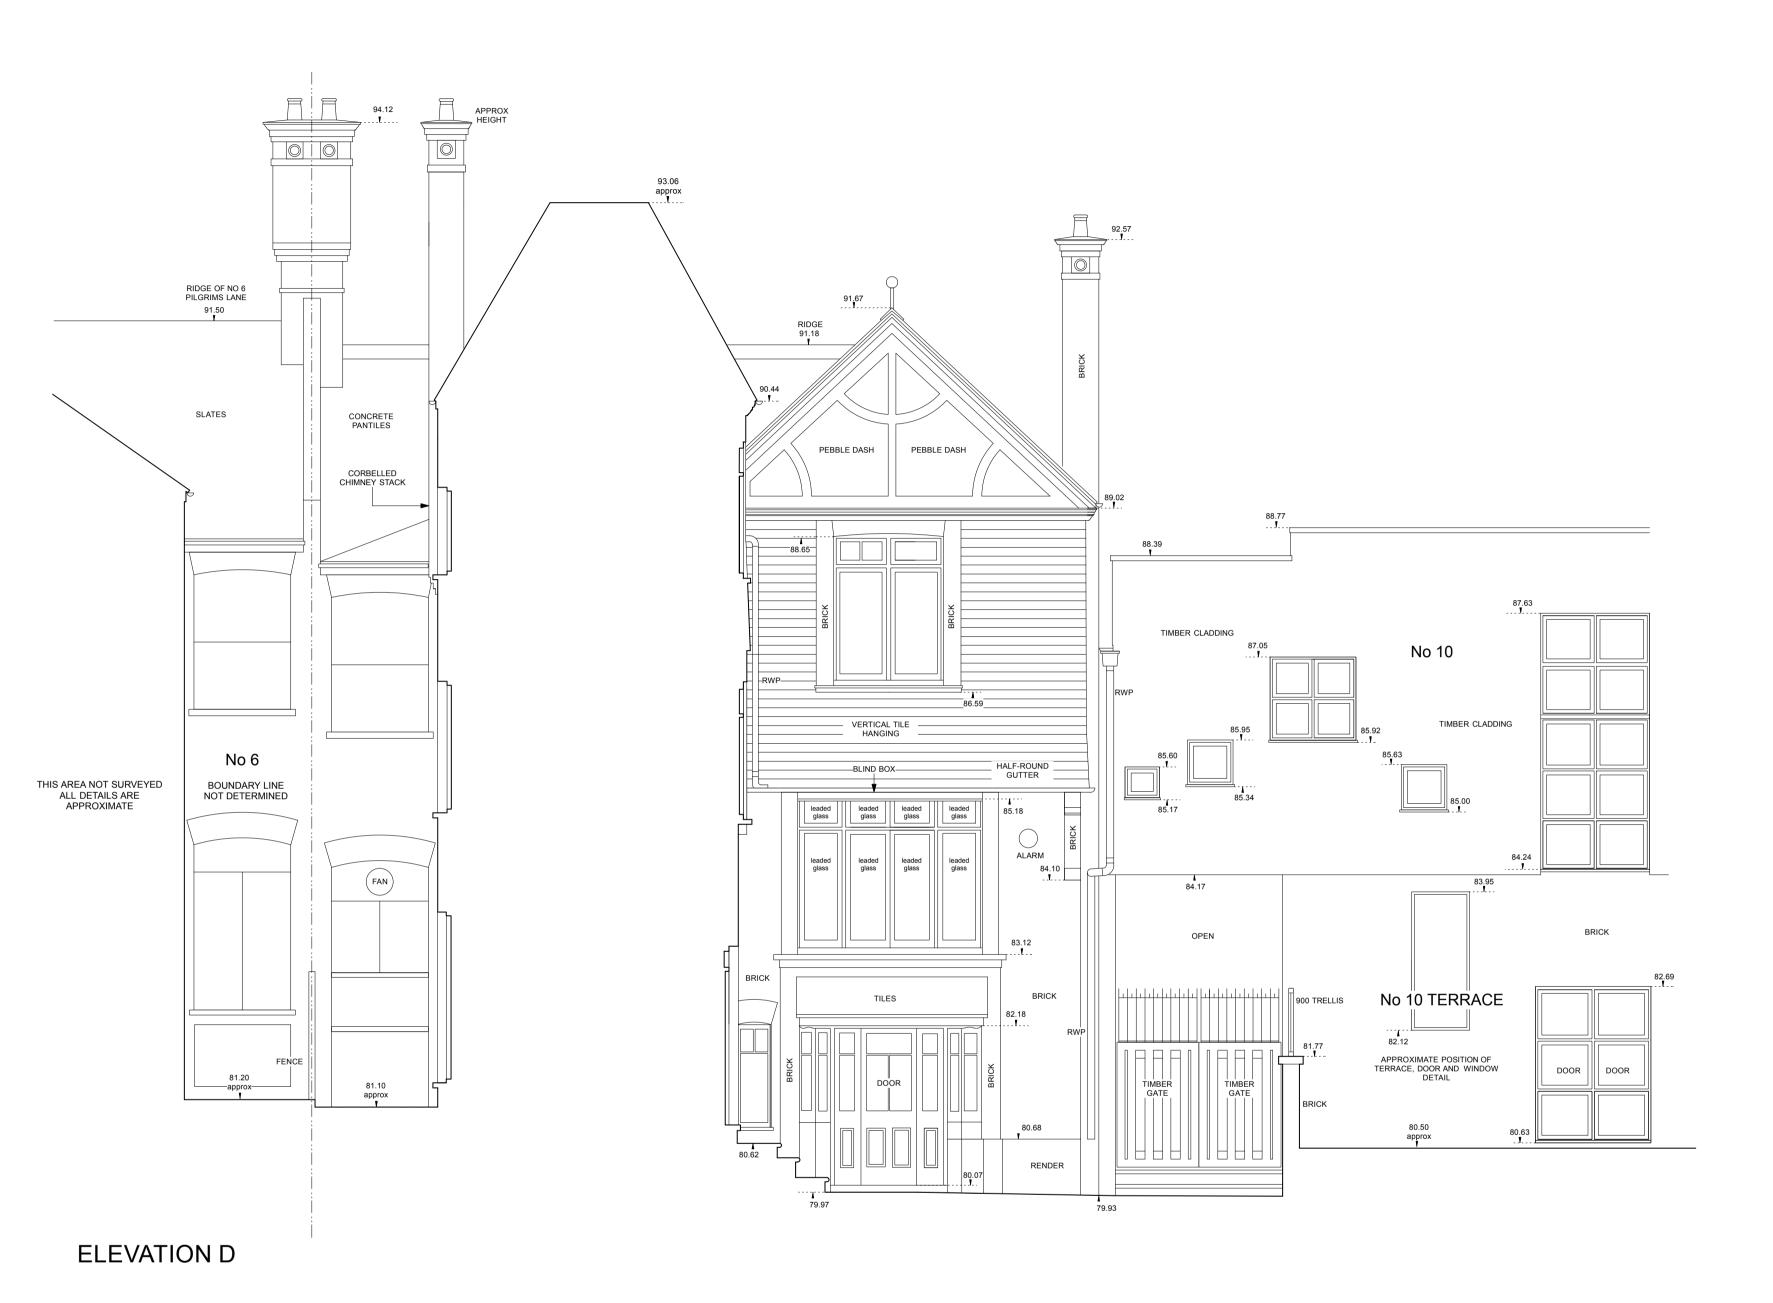

No 10 PILGRIMS LANE

No 8 PILGRIMS LANE

No 6 PILGRIMS LANE

STREET ELEVATION A(1) TO PILGRIMS LANE

A1-size drawing 1:50

DATUM 78.00m A.O.D

LEGEND
Features:

AB Air Brick
BD Bollard
BS Basin
CL Cover Level
DCH Drainage Channel
DPC Damp proof Course
ER Earth Rod
G Gully
GV Gas Valve
IC Inspection Cover
IL Invert Level
JBX Junction Box
PM Parking Meter
RAD Radiator
RE Rodding Eye
RNP Road Name Plate
RSJ Rolled Steel Joist
RWP Rain Water Pipe
SD Service Duct
SV Stop Valve **Building Level Details** B Brickwork
BB Breeze Block
C Concrete
CLT Ceiling Tiles
CP Carpet
CPT Carpet Tiles
CR Concrete Render
CT Ceramic Tiles
FT Floor Tiles
HBD Hardboard
L Linoleum
P Plaster
S Steel work
T Timber
VT Vinyl Tiles D Door
EL Eave Level
FFL Floor Level
FRL Flat Roof Level
HL Head Level
PPL Parapet Level
RL Ridge Level
SL Sill Level
SP Springer of Arch
TA Top of Arch
W Window 12.34 Ceiling/Beam Soffit AutoCAD 2007 ISO 9001 REGISTERED FIRM 163-165, RANELAGH ROAD, IPSWICH, SUFFOLK, IP2 OAH. www.edisurveys.co.uk Tel: (01473) 211222 Fax: (01473) 221660 Email: enquiries@edisurveys.co.uk **PROJECT 8 PILGRIMS LANE** Surveyor M.CABLE
Date June 2010
Checked GMP HAMPSTEAD LONDON NW3 1SL DRAWING TITLE MRS I ABIOLA c/o STREET BROD WIGHT ARCHITECTS 75 HAVERSTOCK HILL ELEVATION A(1) LONDON NW3 4SL **EXISTING** DRAWING No. 999/S06