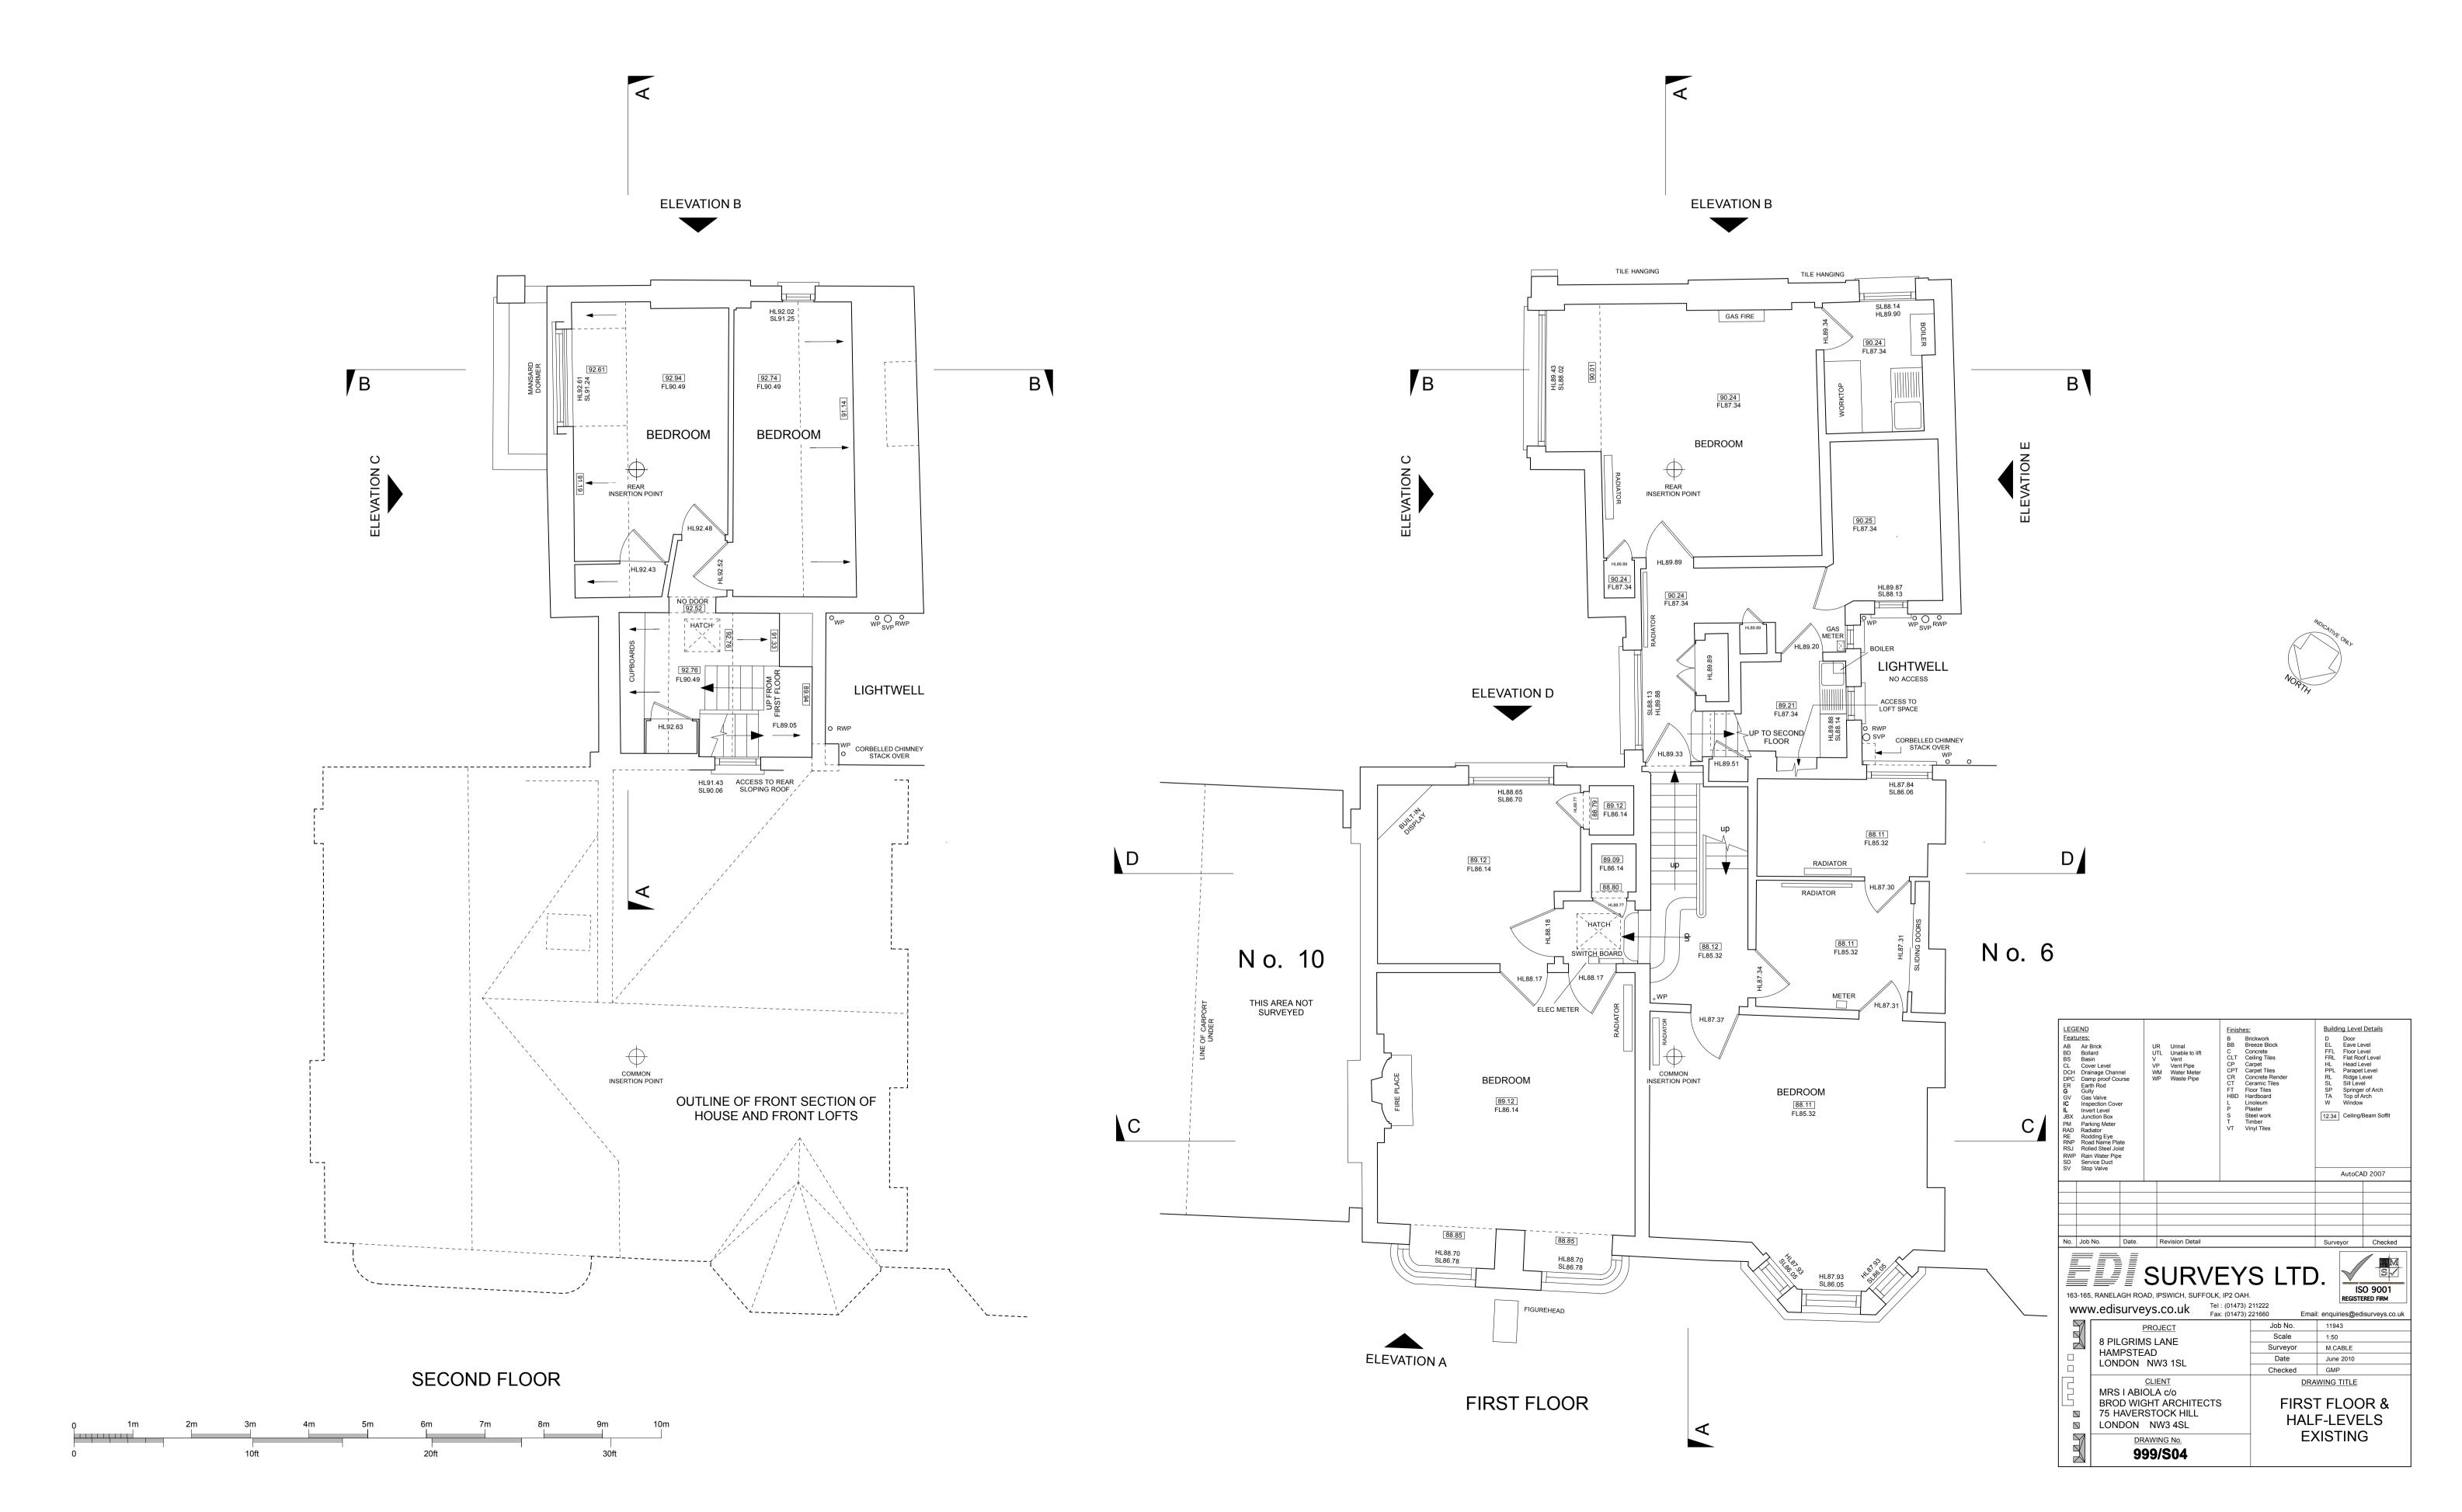

A1-size drawing 1:50

The accuracy and content of this drawing are dependent on the original specification and EDI should be consulted before use of other scales or use in CAD form.

2. Where underground services are shown, all reasonable care has been taken within the spirit of the original specification and requirement. Before use of this information the user should consult EDI and satisfy themselves of the completeness and accuracy of such detail before undertaking any works. Due to the nature of this work and the limitations imposed by ground conditions and the detection equipment no guarantee can be given that all services have been recorded.

3. All reasonable care has been taken in the survey detail represented on this drawing but any discrepancies must be reported to EDI immediately. Our aim is to produce the best possible results within the specification and cost constraints of our clients. Any comments are most welcome.

4. All levels and co-ordinates are related to the datums described. Levels shown at kerbs are channel level unless stated. The horizontal control of this survey is arbitrary. The vertical control of this survey is based on OS datum as translated from GPS coordinates using the OSGM02 transformation as supplied by the OS. This may differ from existing OS benchmarks in the area which should be disregarded; all levels should be taken from EDI survey stations.