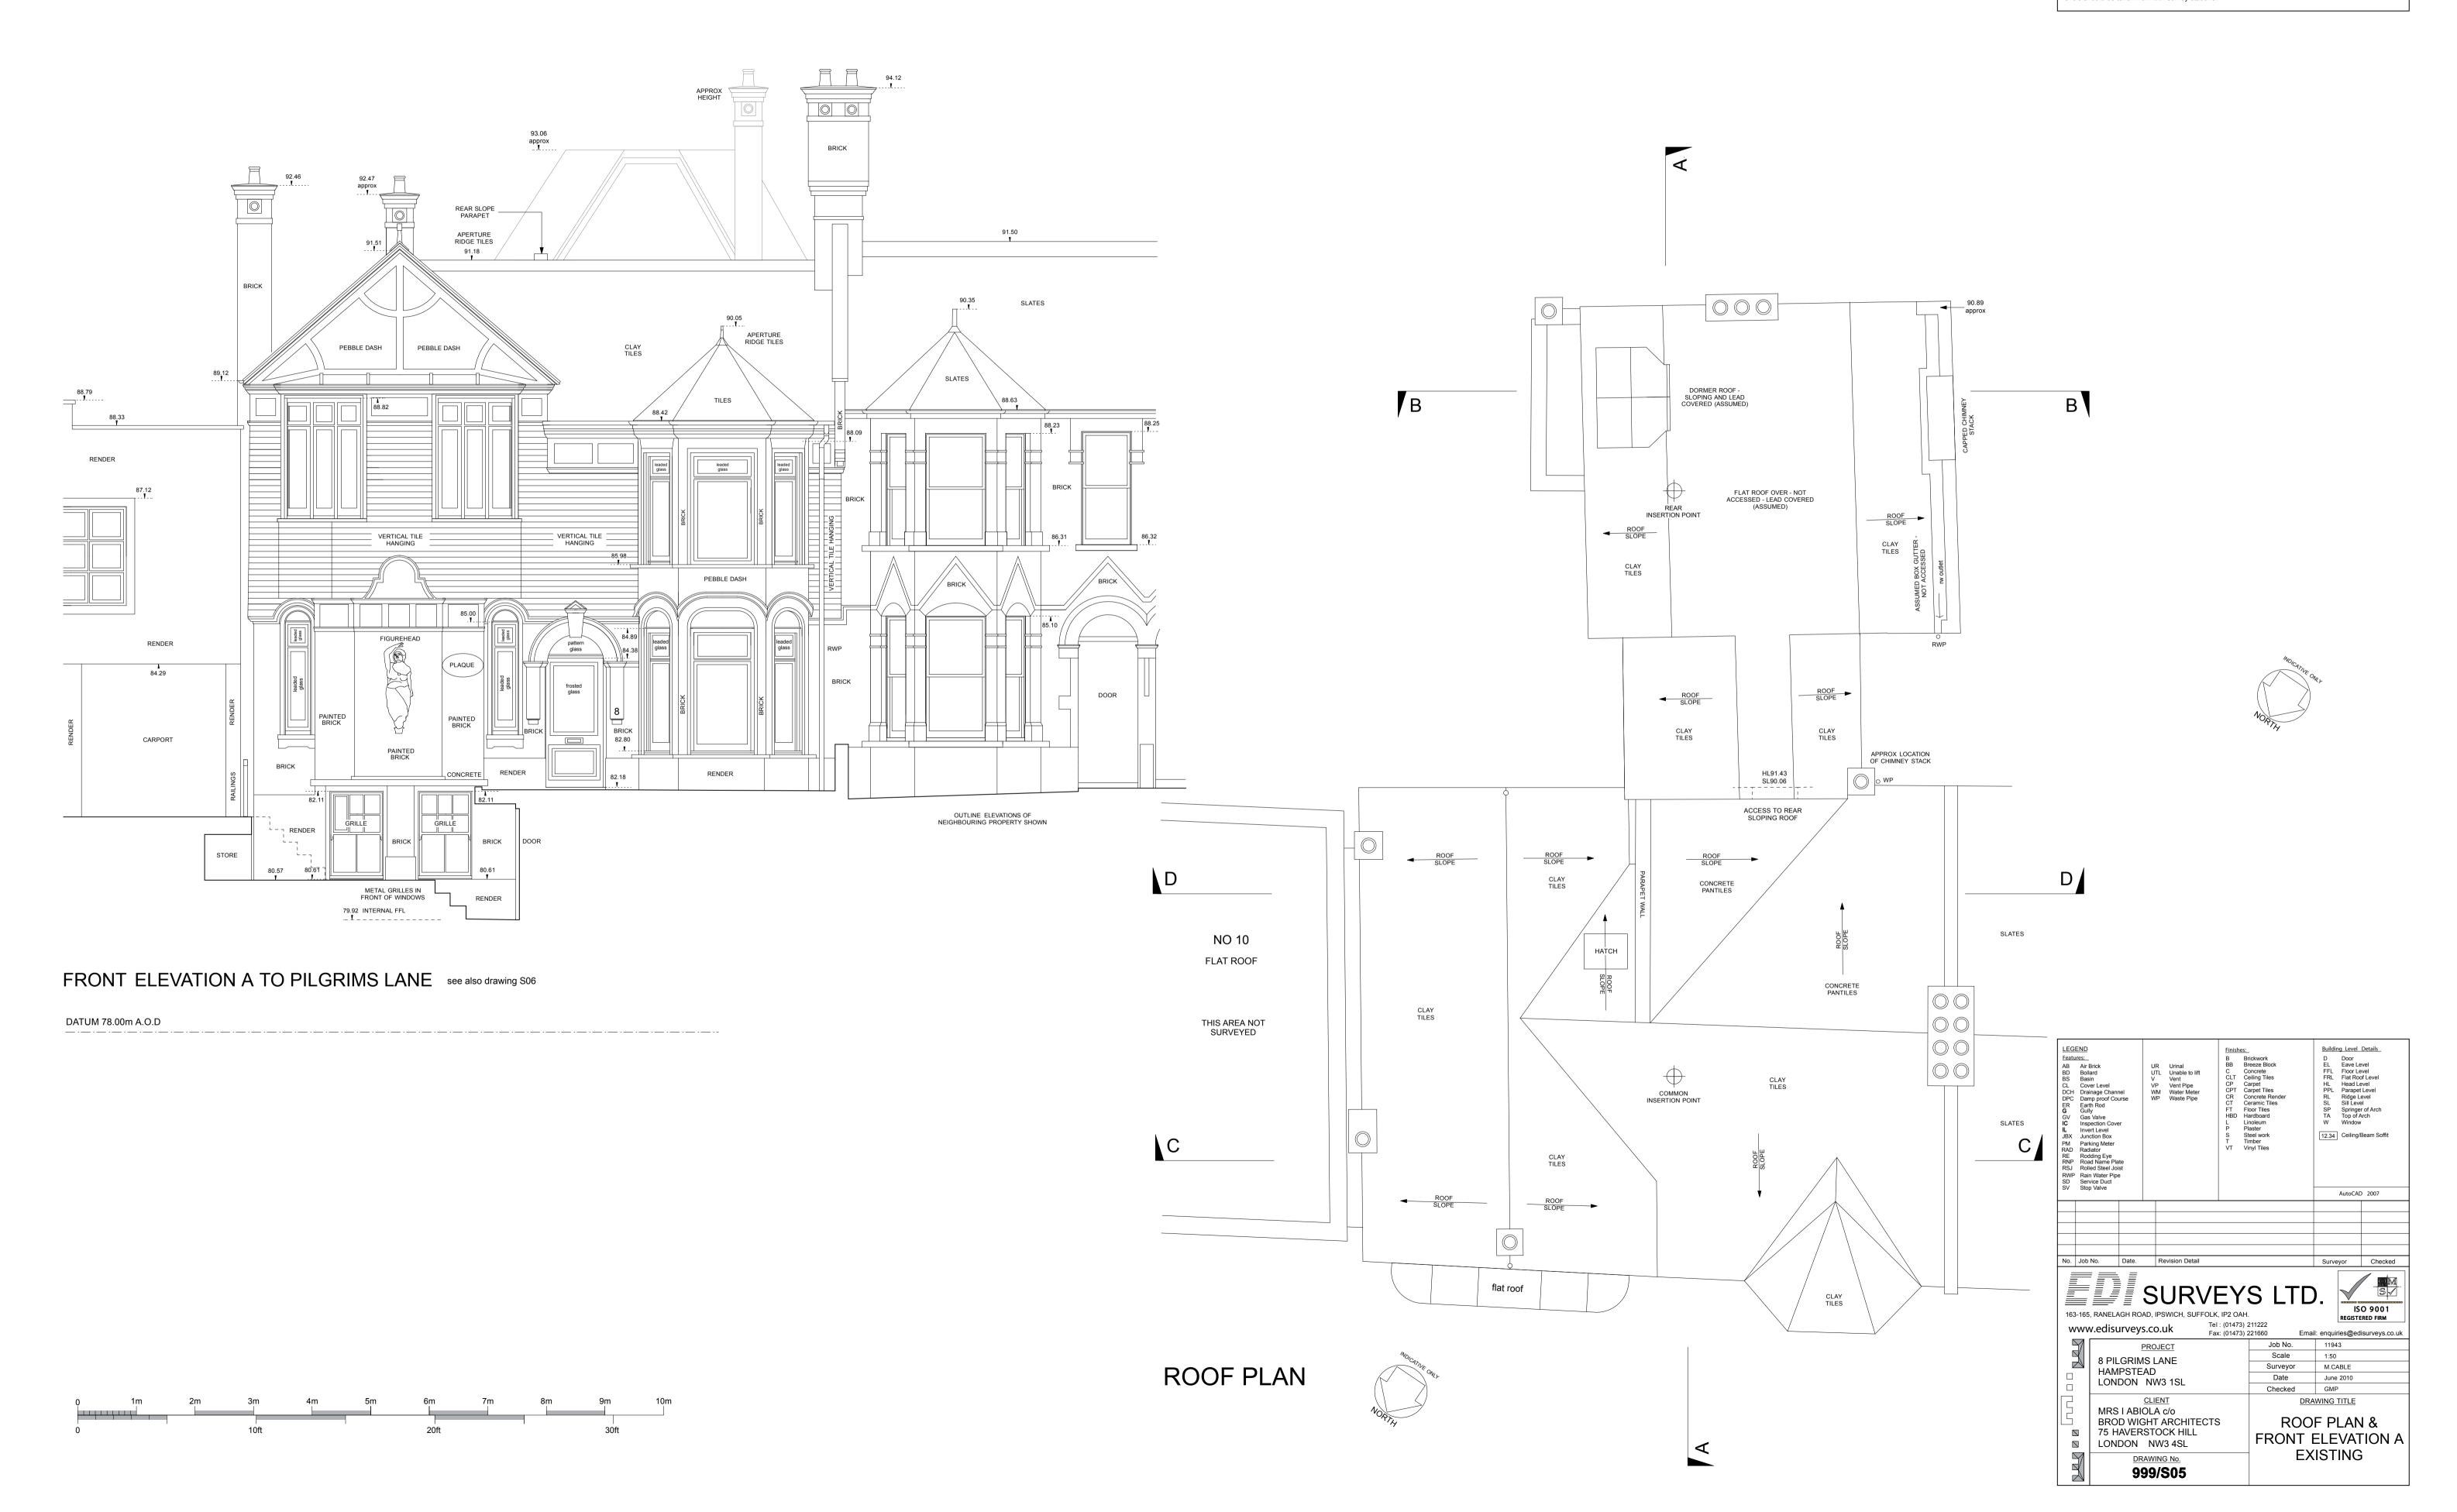

No 10 PILGRIMS LANE

No 8 PILGRIMS LANE

No 6 PILGRIMS LANE

STREET ELEVATION A(1) TO PILGRIMS LANE

A1-size drawing 1:50

DATUM 78.00m A.O.D

LEGEND
Features:

AB Air Brick
BD Bollard
BS Basin
CL Cover Level
DCH Drainage Channel
DPC Damp proof Course
ER Earth Rod
G Gully
GV Gas Valve
IC Inspection Cover
IL Invert Level
JBX Junction Box
PM Parking Meter
RAD Radiator
RE Rodding Eye
RNP Road Name Plate
RSJ Rolled Steel Joist
RWP Rain Water Pipe
SD Service Duct
SV Stop Valve **Building Level Details** B Brickwork
BB Breeze Block
C Concrete
CLT Ceiling Tiles
CP Carpet
CPT Carpet Tiles
CR Concrete Render
CT Ceramic Tiles
FT Floor Tiles
HBD Hardboard
L Linoleum
P Plaster
S Steel work
T Timber
VT Vinyl Tiles D Door
EL Eave Level
FFL Floor Level
FRL Flat Roof Level
HL Head Level
PPL Parapet Level
RL Ridge Level
SL Sill Level
SP Springer of Arch
TA Top of Arch
W Window 12.34 Ceiling/Beam Soffit AutoCAD 2007 ISO 9001 REGISTERED FIRM 163-165, RANELAGH ROAD, IPSWICH, SUFFOLK, IP2 OAH. www.edisurveys.co.uk Tel: (01473) 211222 Fax: (01473) 221660 Email: enquiries@edisurveys.co.uk **PROJECT 8 PILGRIMS LANE** Surveyor M.CABLE
Date June 2010
Checked GMP HAMPSTEAD LONDON NW3 1SL DRAWING TITLE MRS I ABIOLA c/o STREET BROD WIGHT ARCHITECTS 75 HAVERSTOCK HILL ELEVATION A(1) LONDON NW3 4SL **EXISTING** DRAWING No. 999/S06