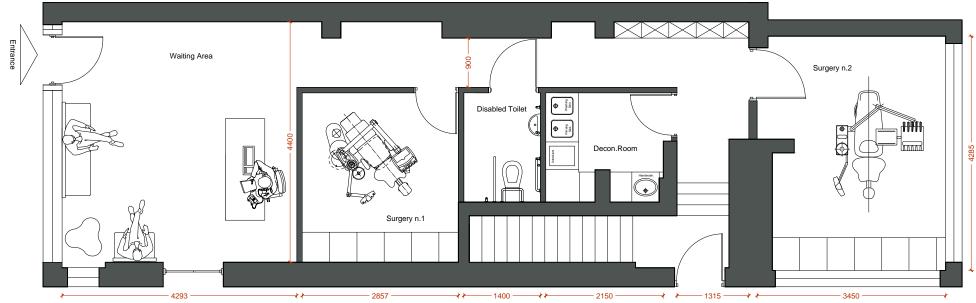

## **Ground Floor Plan**



Basement Plan

## **Proposed Floor Plans**





## **PARS DENTAL**

Unit 7, Gateway Business centre

Tom Cribb Road

Royal Arsenal

London

SE28 0EZ

Tel/Fax: 0208 7884 400 Email: info@parsdental.com

Client:

Dr Banaie

Address: 116 Heath Street

Hampstead

London

NW3 1DB

Proposed Ground Floor and Basement Plan

LB

Drawn Checked MT

Gross int.

Revision

Drawing No 0215\_ Proposed Floor Plans

Date

Julu 2015

Note:

Revision:

Planning Drawings: Accurate to a tollerance of +/- 25 mm Working Drawings: Accurate to a tollerance of +/- 5 mm OS Extracts/Drawings: Accurate to a tollerance of +/- 1 mm

## Printable at A3

This drawing in not be scaled.

All dimension to be verified on site before starting work.