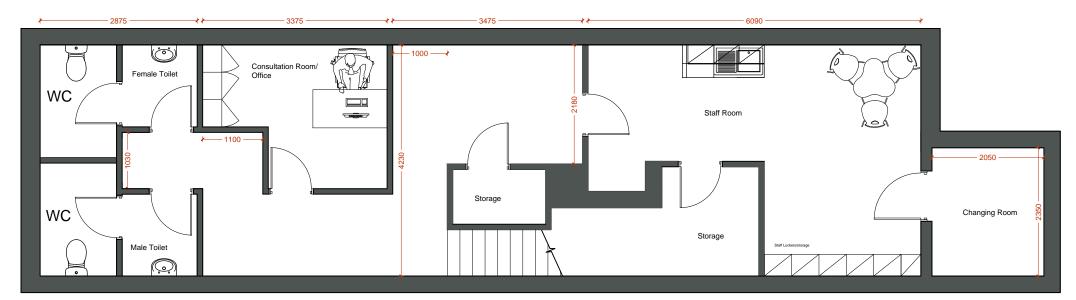

## **Ground Floor Plan**



Basement Plan

## **Proposed Floor Plans**





## **PARS DENTAL**

Unit 7, Gateway Business centre

Tom Cribb Road

Royal Arsenal

London

SE28 0EZ

Tel/Fax: 0208 7884 400 Email: info@parsdental.com

Client:

Dr Banaie

Address: 116 Heath Street

Hampstead

London

NW3 1DB

Proposed Ground Floor and Basement Plan

LB

Drawn Checked MT

Gross int.

Revision

Drawing No 0215\_ Proposed Floor Plans

Date

Julu 2015

Note:

Revision:

Planning Drawings: Accurate to a tollerance of +/- 25 mm Working Drawings: Accurate to a tollerance of +/- 5 mm OS Extracts/Drawings: Accurate to a tollerance of +/- 1 mm

## Printable at A3

This drawing in not be scaled.

All dimension to be verified on site before starting work.