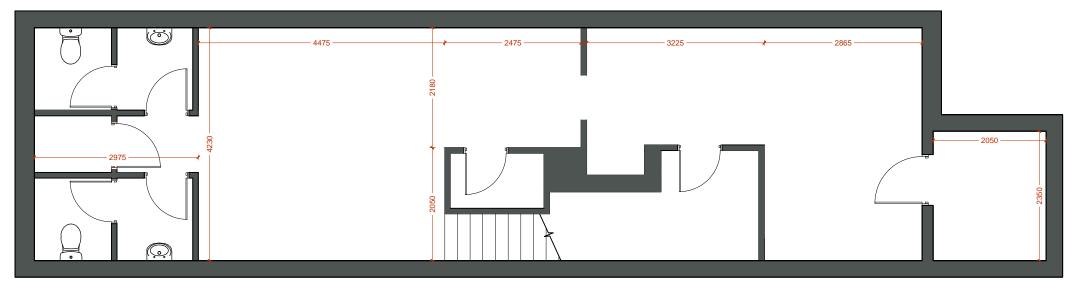

Ground Floor Plan

**Basement Plan** 

**Existing Floor Plans** 

-1 -0.5 0 0.5 1 Scale

Drawing Title: Existing Ground Floor and Basement Plan

| Scale | Date      | Drawn | Checked |
|-------|-----------|-------|---------|
|       | July 2015 | LB    | MT      |

*Drawing No* 0215\_ Existing Floor Plans