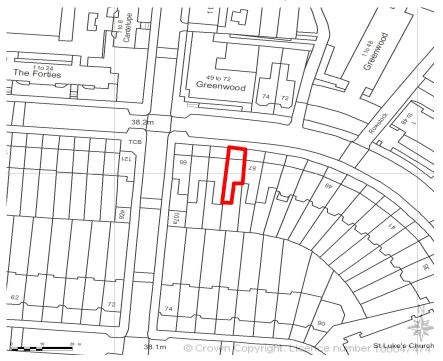

## SITE LOCATION PLAN AREA 2 HA SCALE: 1:1250 on A4

CENTRE COORDINATES: 529435 , 184997

Supplied by Streetwise Maps Ltd www.streetwise.net Licence No: 100047474

| 20   | 20   |
|------|------|
| DES  | SIGN |
| & Bl | JILD |

| DΝ | Project: 59B Oseney Crescent NW5 2BE | Drawing Title Site Location Plan | Drawn by:<br>N/a | Drawing no:<br>001 | June 2015 | Subject to Copyright Under section 52 of the Copyright, Designs and Patents Act from 1988 All drawings , documents and images belongs to 2020 Design and build Ltd. and cannot be reproduced without their written permision. |  |
|----|--------------------------------------|----------------------------------|------------------|--------------------|-----------|-------------------------------------------------------------------------------------------------------------------------------------------------------------------------------------------------------------------------------|--|
|    | Client:                              |                                  | Revised by:      | Scale:             | Page size |                                                                                                                                                                                                                               |  |
|    | Thomas Girod and Helen Burrows       |                                  |                  |                    | A3        |                                                                                                                                                                                                                               |  |