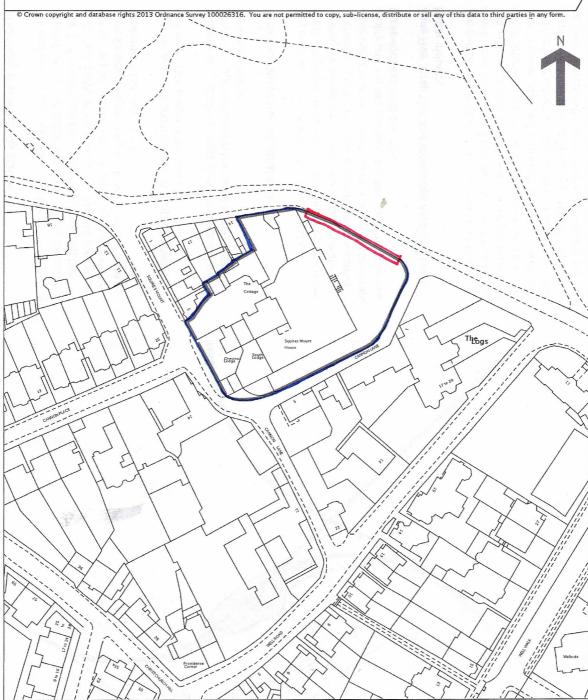

Title number NGL936519 Ordnance Survey map reference TQ2686SE Scale 1:1250 Administrative area Camden

SQUIRES MOUNT LOCATION PLAN

This is a copy of the title plan on 7 JUL 2015 at 09:35:07. This copy does not take account of any application made after that time even if still pending in the Land Registry when this copy was issued.

The Land Registry endeavours to maintain high quality and scale accuracy of title plan images. The quality and accuracy of any print will depend on your printer, your computer and its print settings. This title plan shows the general position, not the exact line, of the boundaries. It may be subject to distortions in scale. Measurements scaled from this plan may not match measurements between the same points on the ground.