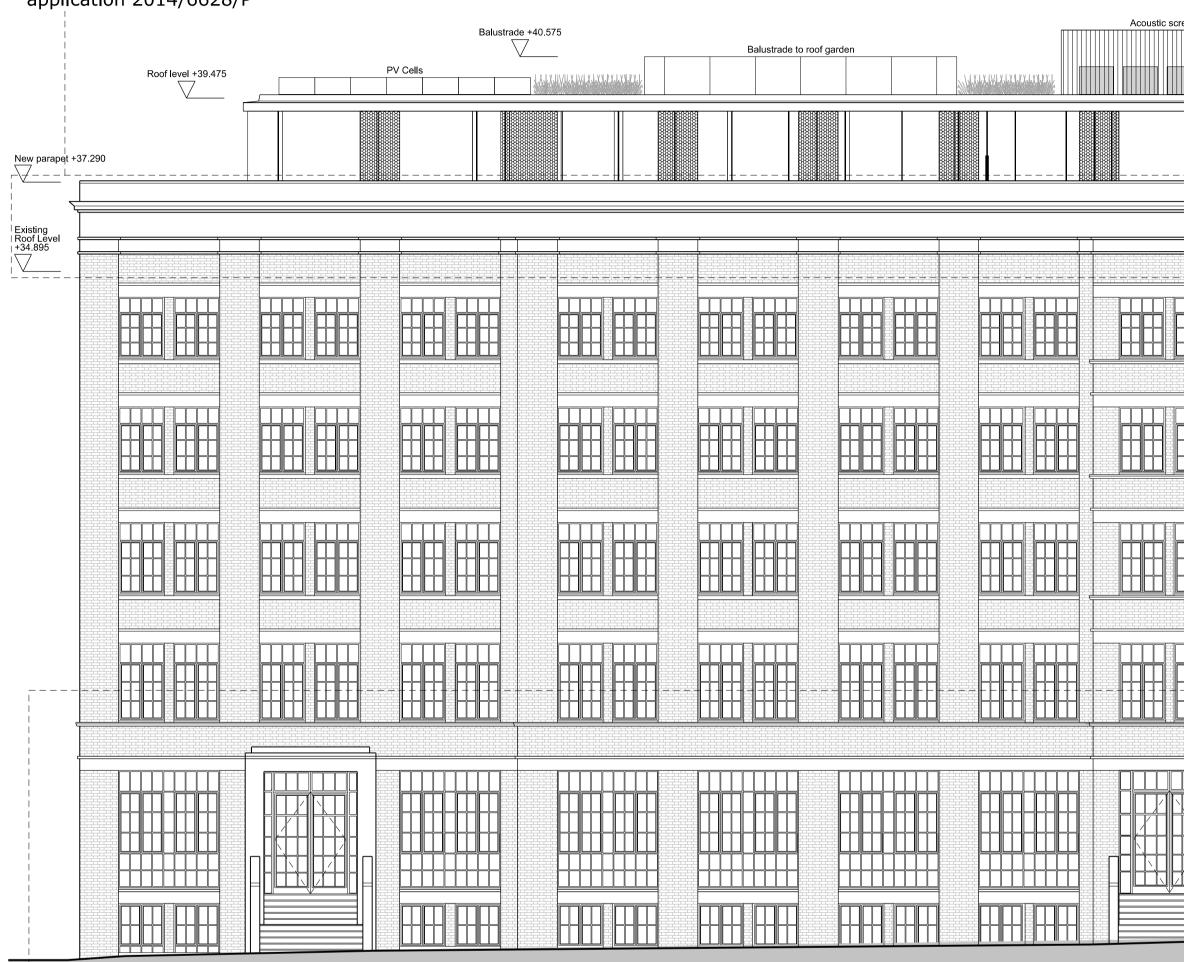

Raised parapet approved under application 2014/6628/P

1

1East elevation as proposed152\_301Scale 1:100 @ A1

0m 1 2 3 4 5n

| screen | Acoustic Screen +41.275 |  | Balustrade to roof garder |  |  | Acoustic screen |  | Balustrade to roof garden |  |
|--------|-------------------------|--|---------------------------|--|--|-----------------|--|---------------------------|--|
|        |                         |  |                           |  |  |                 |  |                           |  |
|        |                         |  |                           |  |  |                 |  |                           |  |
|        |                         |  |                           |  |  |                 |  |                           |  |
|        |                         |  |                           |  |  |                 |  |                           |  |
|        |                         |  |                           |  |  |                 |  |                           |  |
|        |                         |  |                           |  |  |                 |  |                           |  |

Ground floor elevation approved under application 2014/6628/P

| All drawings to be read in conjunction with structural engineer's and service engineer's All   BLABNAIDS BLASNAIDS                                                                                                                                                                                                                                                                                                                                                                                                                                                                                                                                                                                                                                                                                           |
|--------------------------------------------------------------------------------------------------------------------------------------------------------------------------------------------------------------------------------------------------------------------------------------------------------------------------------------------------------------------------------------------------------------------------------------------------------------------------------------------------------------------------------------------------------------------------------------------------------------------------------------------------------------------------------------------------------------------------------------------------------------------------------------------------------------|
| P2 03.07.15 Revised plazed balustrade positions   P2 03.03.15 Revised plazed balustrade positions   P3 03.03.15 Revised plazed balustrade positions   P3 03.03.15 Revised plazed balustrade positions   P3 03.03.15 Revised plazed balustrade positions   P4 03.03.15 Revised plazed balustrade positions   P5 Date Note   Acoustic Engineer Januard Paragement / Quantity Surveyor   Stractures Stractures   Fluid Structures Structures   Structures Structures   Fluid Structures Structures   Fluid Structures Structures   Fluid Structures Structures   Client LINTON HOUSE   LINTON HOUSE Status   Project No. Paraving no.   Status Paraving no.   PLANNING ISUE Revision   Status Paraving no.   PLANNING ISUE Revision   Status Paraving no.   PLANNING ISUE Status   PLANNING ISUE Status   Clive |