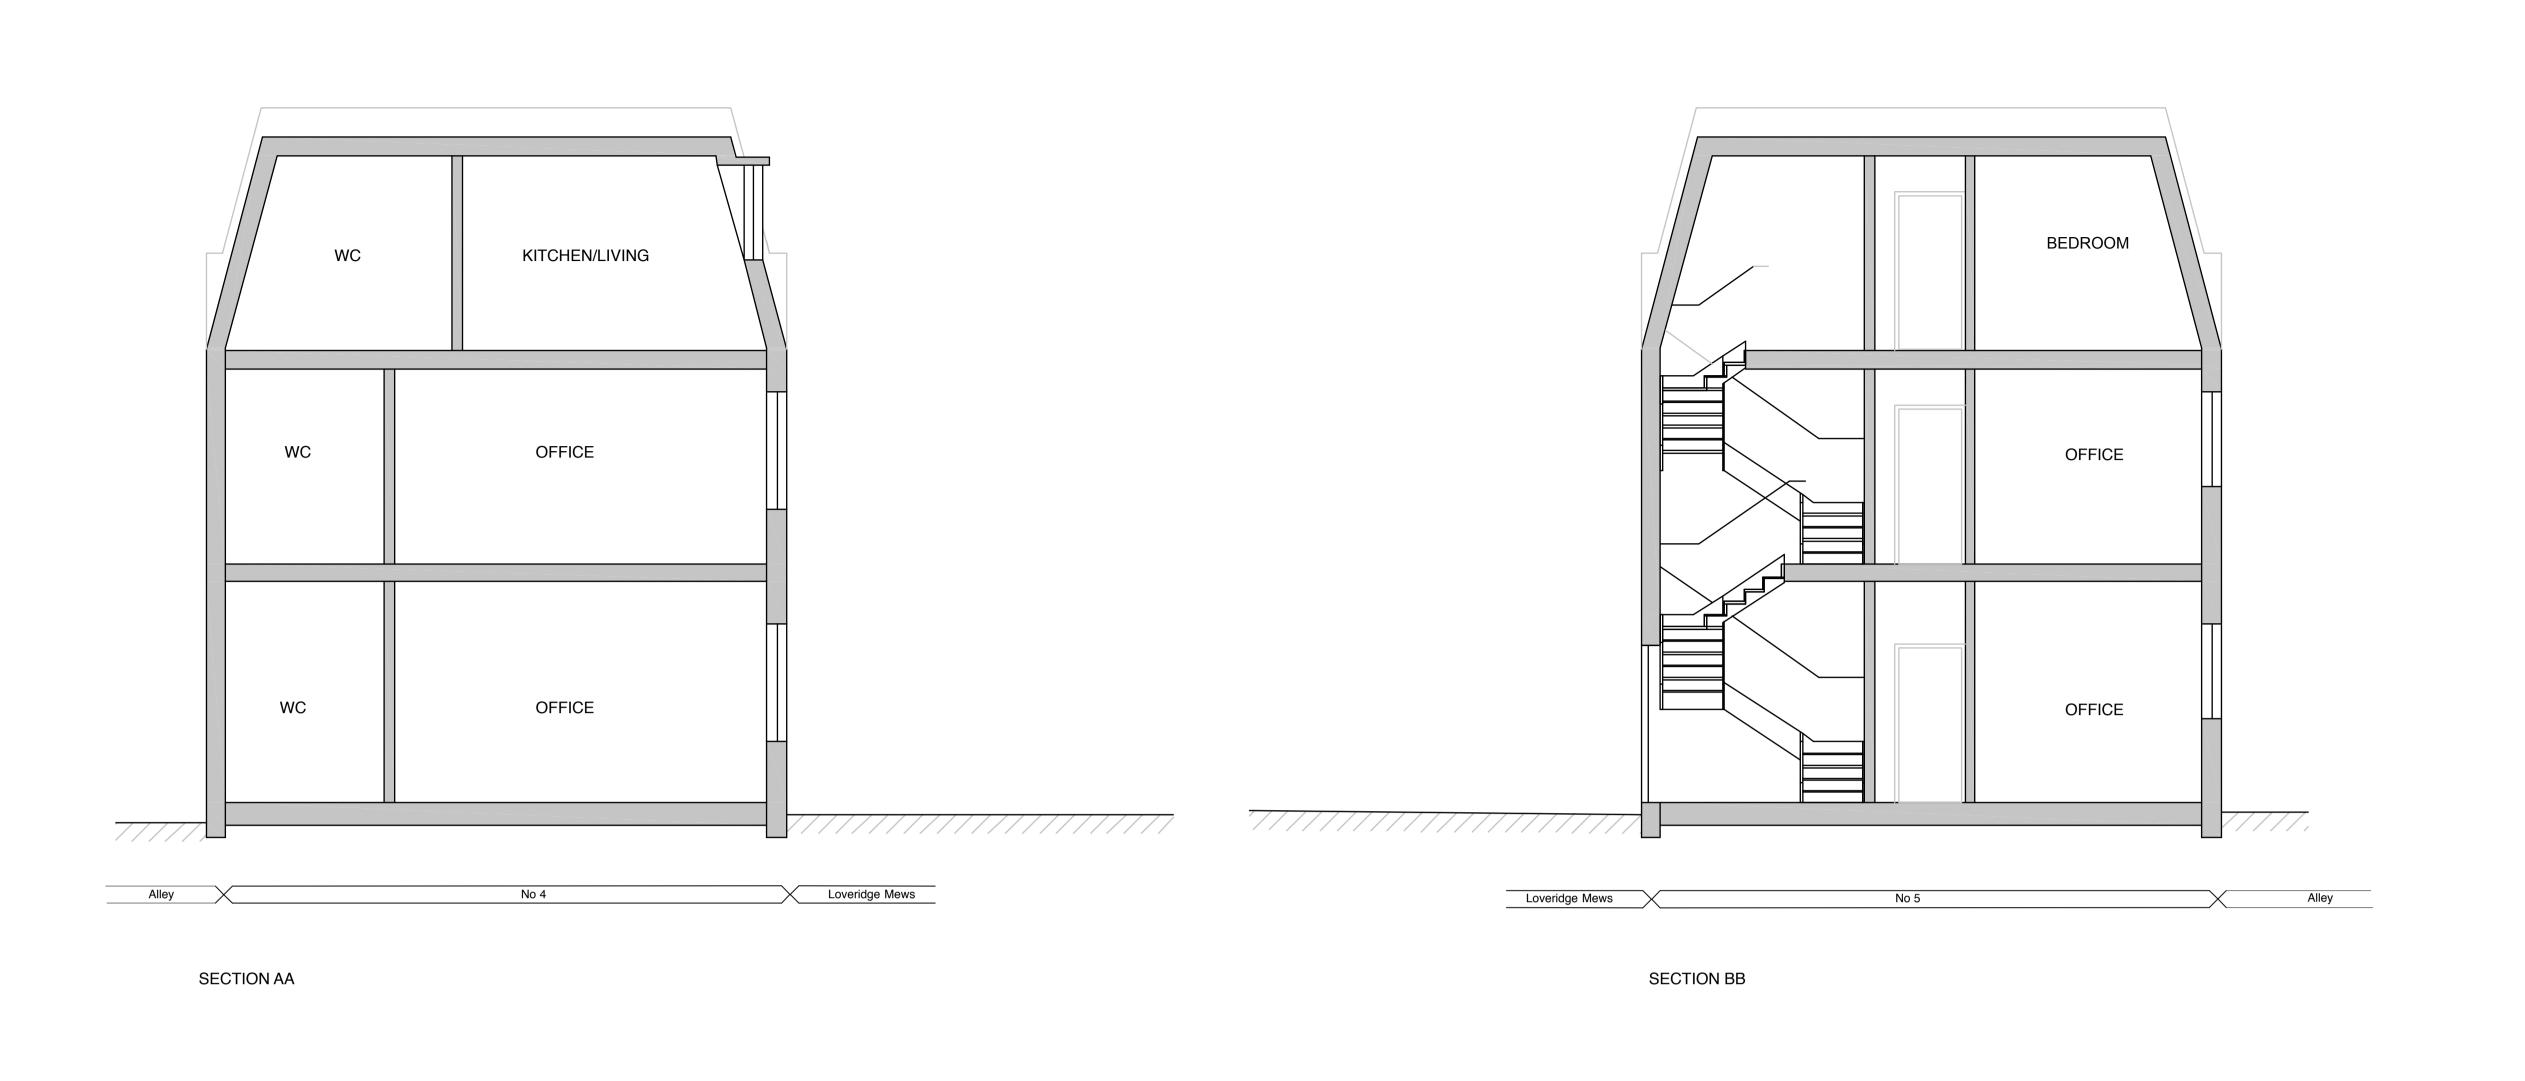

SECTION CC

PROPOSED SECTIONS

0 1m 2m 3m 4m 5m

SEE DRAWINGS 487-PA.01 FOR LOCATION OF SECTIONS

rev. date notes

CLIENT

HAMILTON COURT DEVELOPMENTS

PROJECT