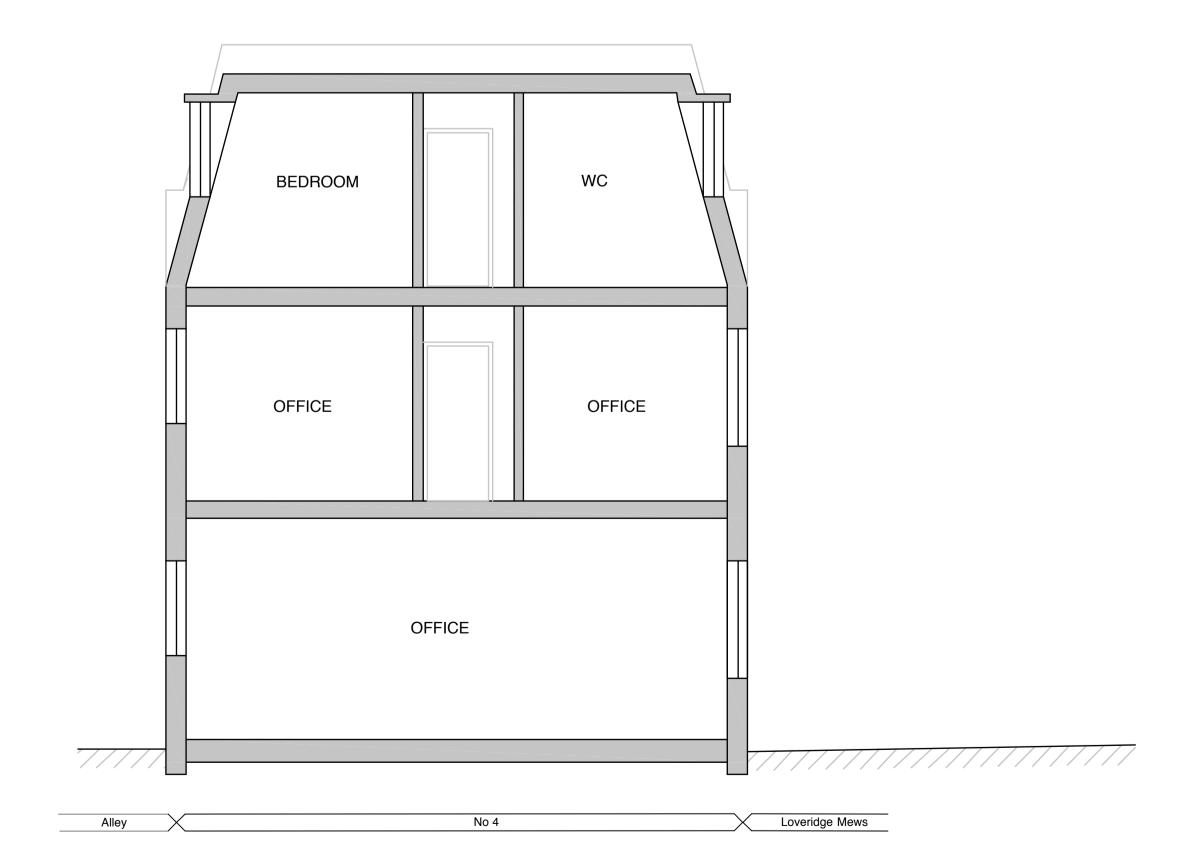

SECTION CC

PROPOSED SECTIONS

0 1m 2m 3m 4m 5m

SEE DRAWINGS 487-PA.01 FOR LOCATION OF SECTIONS

rev. date notes

CLIENT

HAMILTON COURT DEVELOPMENTS

PROJECT