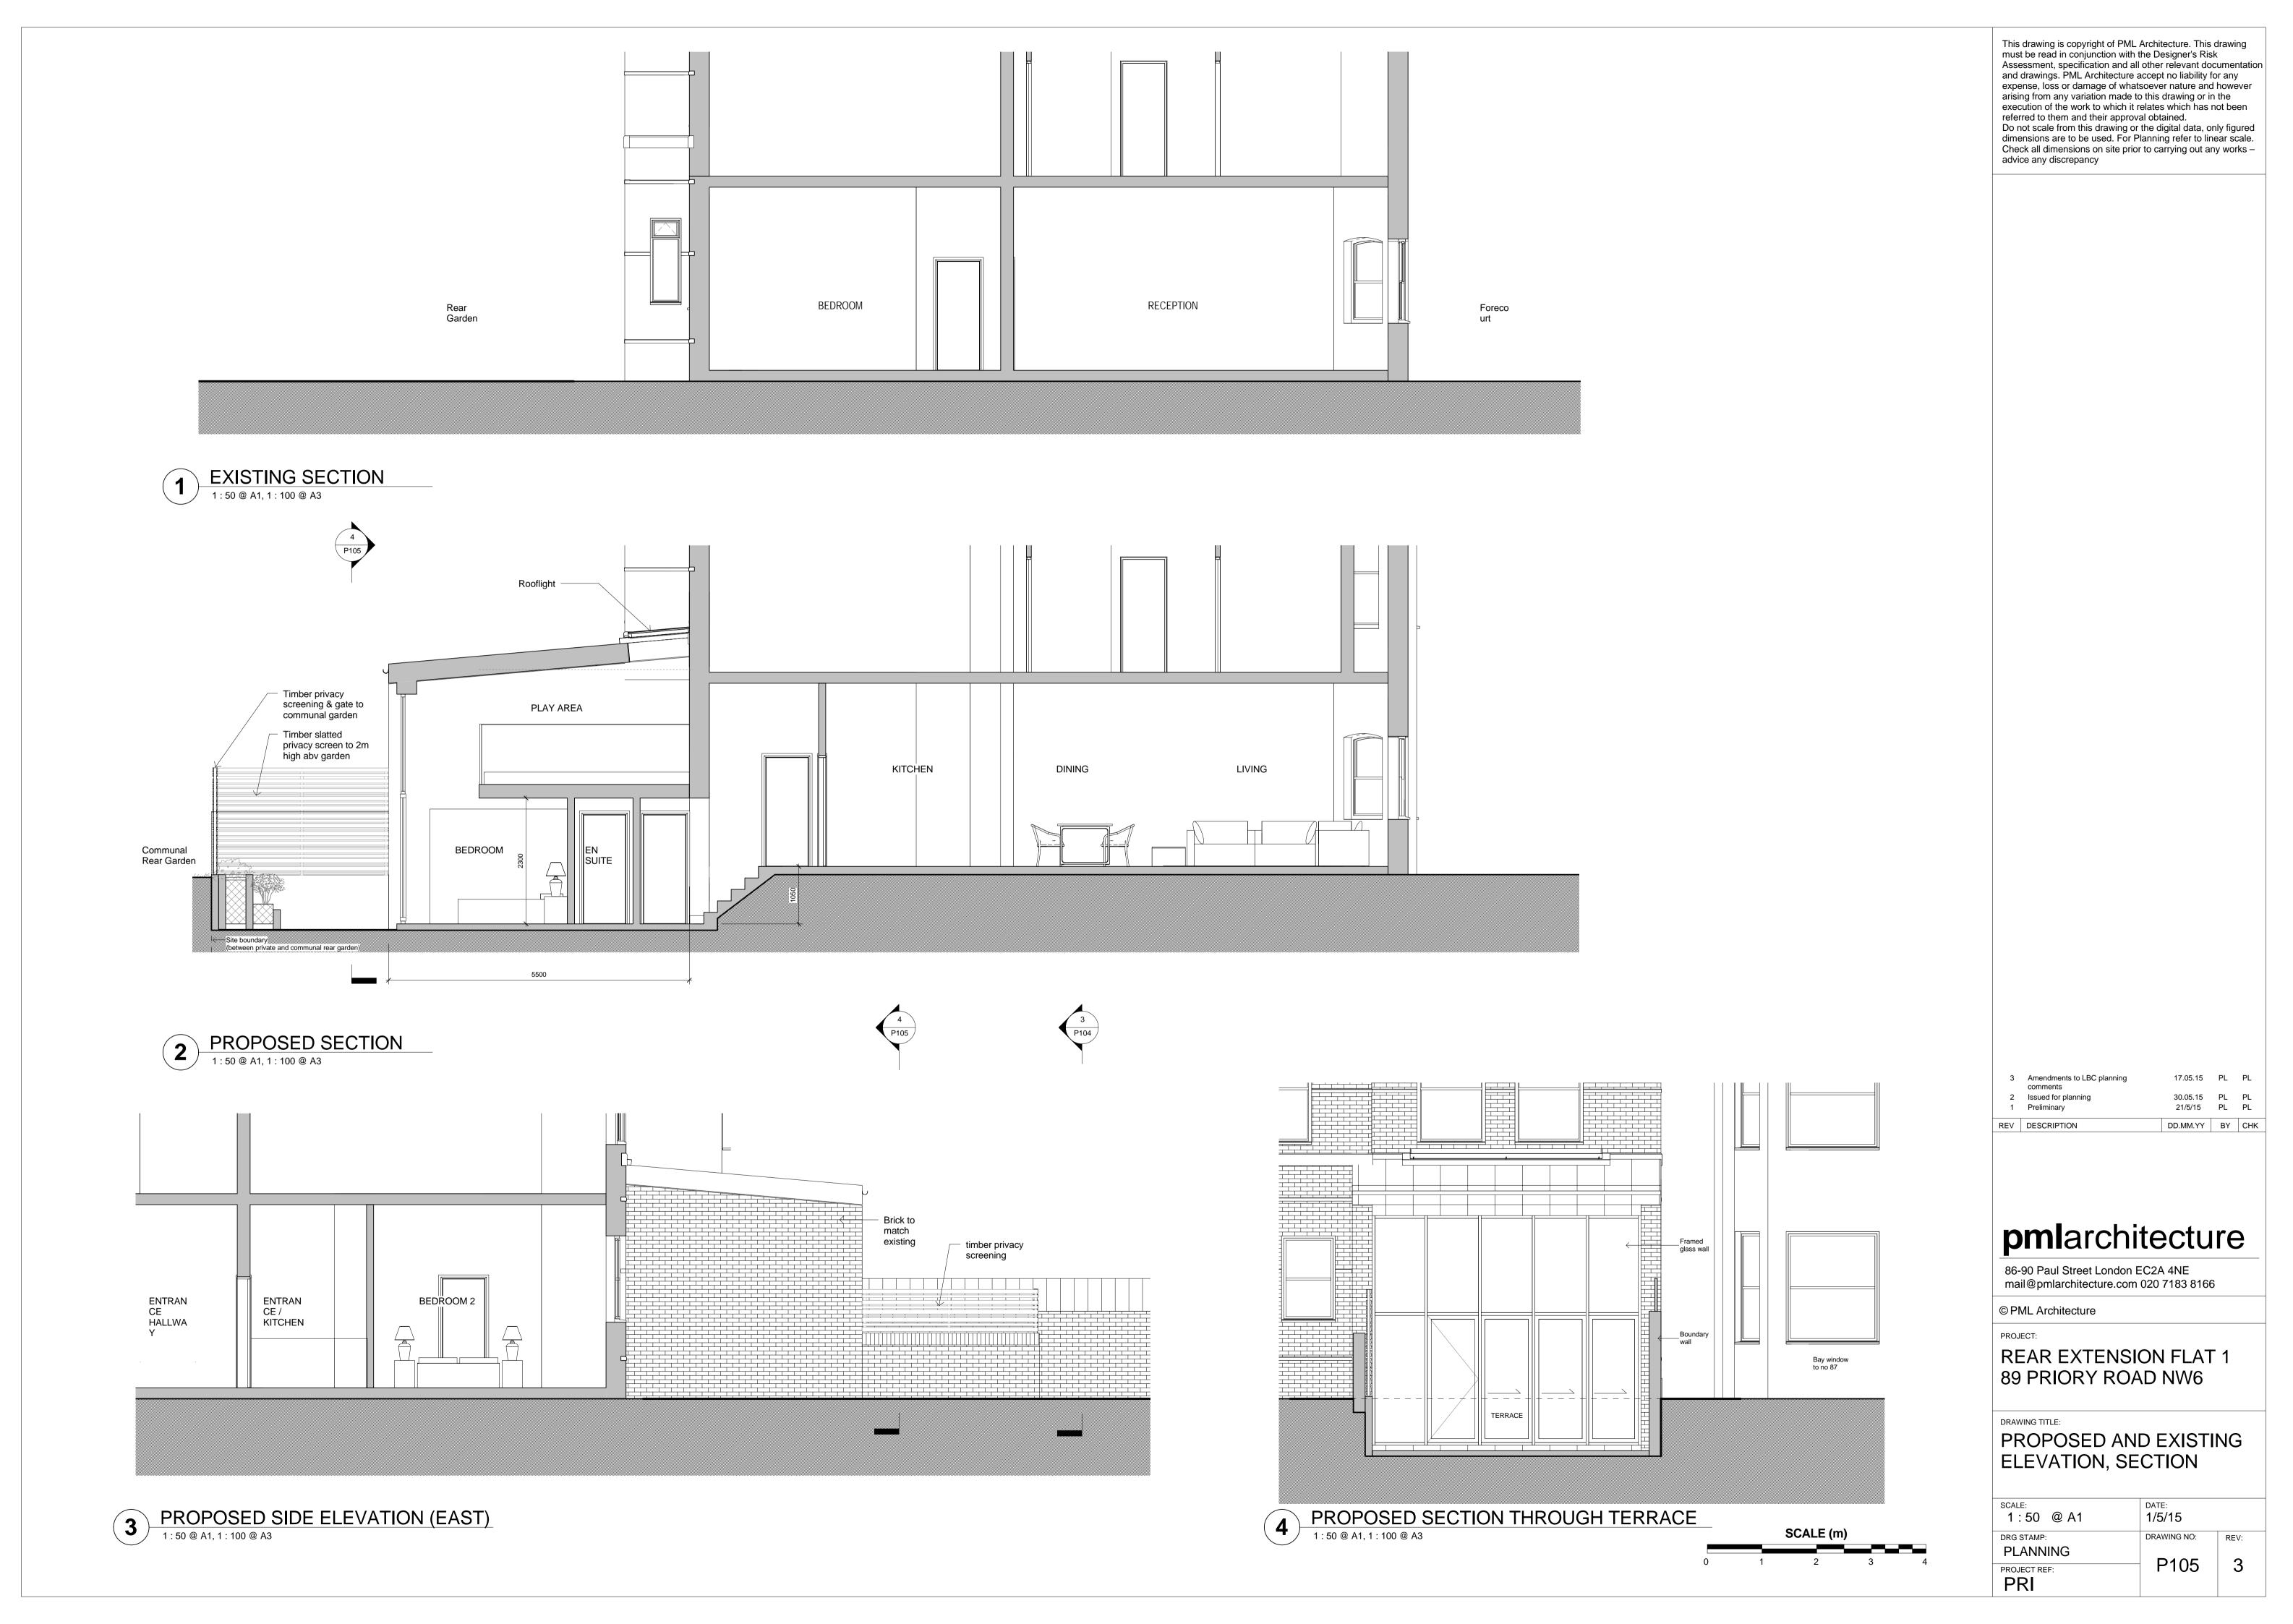

. PML Architecture accept no liability for any expense, loss or damage of whatsoever nature and however arising from any variation made to this drawing or in the execution of the work to which it relates which has not been referred to them and their approval obtained.

Do not scale from this drawing or the digital data, only figured dimensions are to be used. For Planning refer to linear scale. Check all dimensions on site prior to carrying out any works —

advice any discrepancy

## **pml**architecture

86-90 Paul Street London EC2A 4NE mail@pmlarchitecture.com 020 7183 8166

© PML Architecture

PROJECT:

REAR EXTENSION FLAT 1 89 PRIORY ROAD NW6

PROPOSED AND EXISTING ELEVATIONS

SCALE:
1:50 @ A1

DATE:
1/5/15

DRG STAMP:
PLANNING
PROJECT REF:
PRI

DATE:
1/5/15

DRAWING NO:
REV:

P104
3