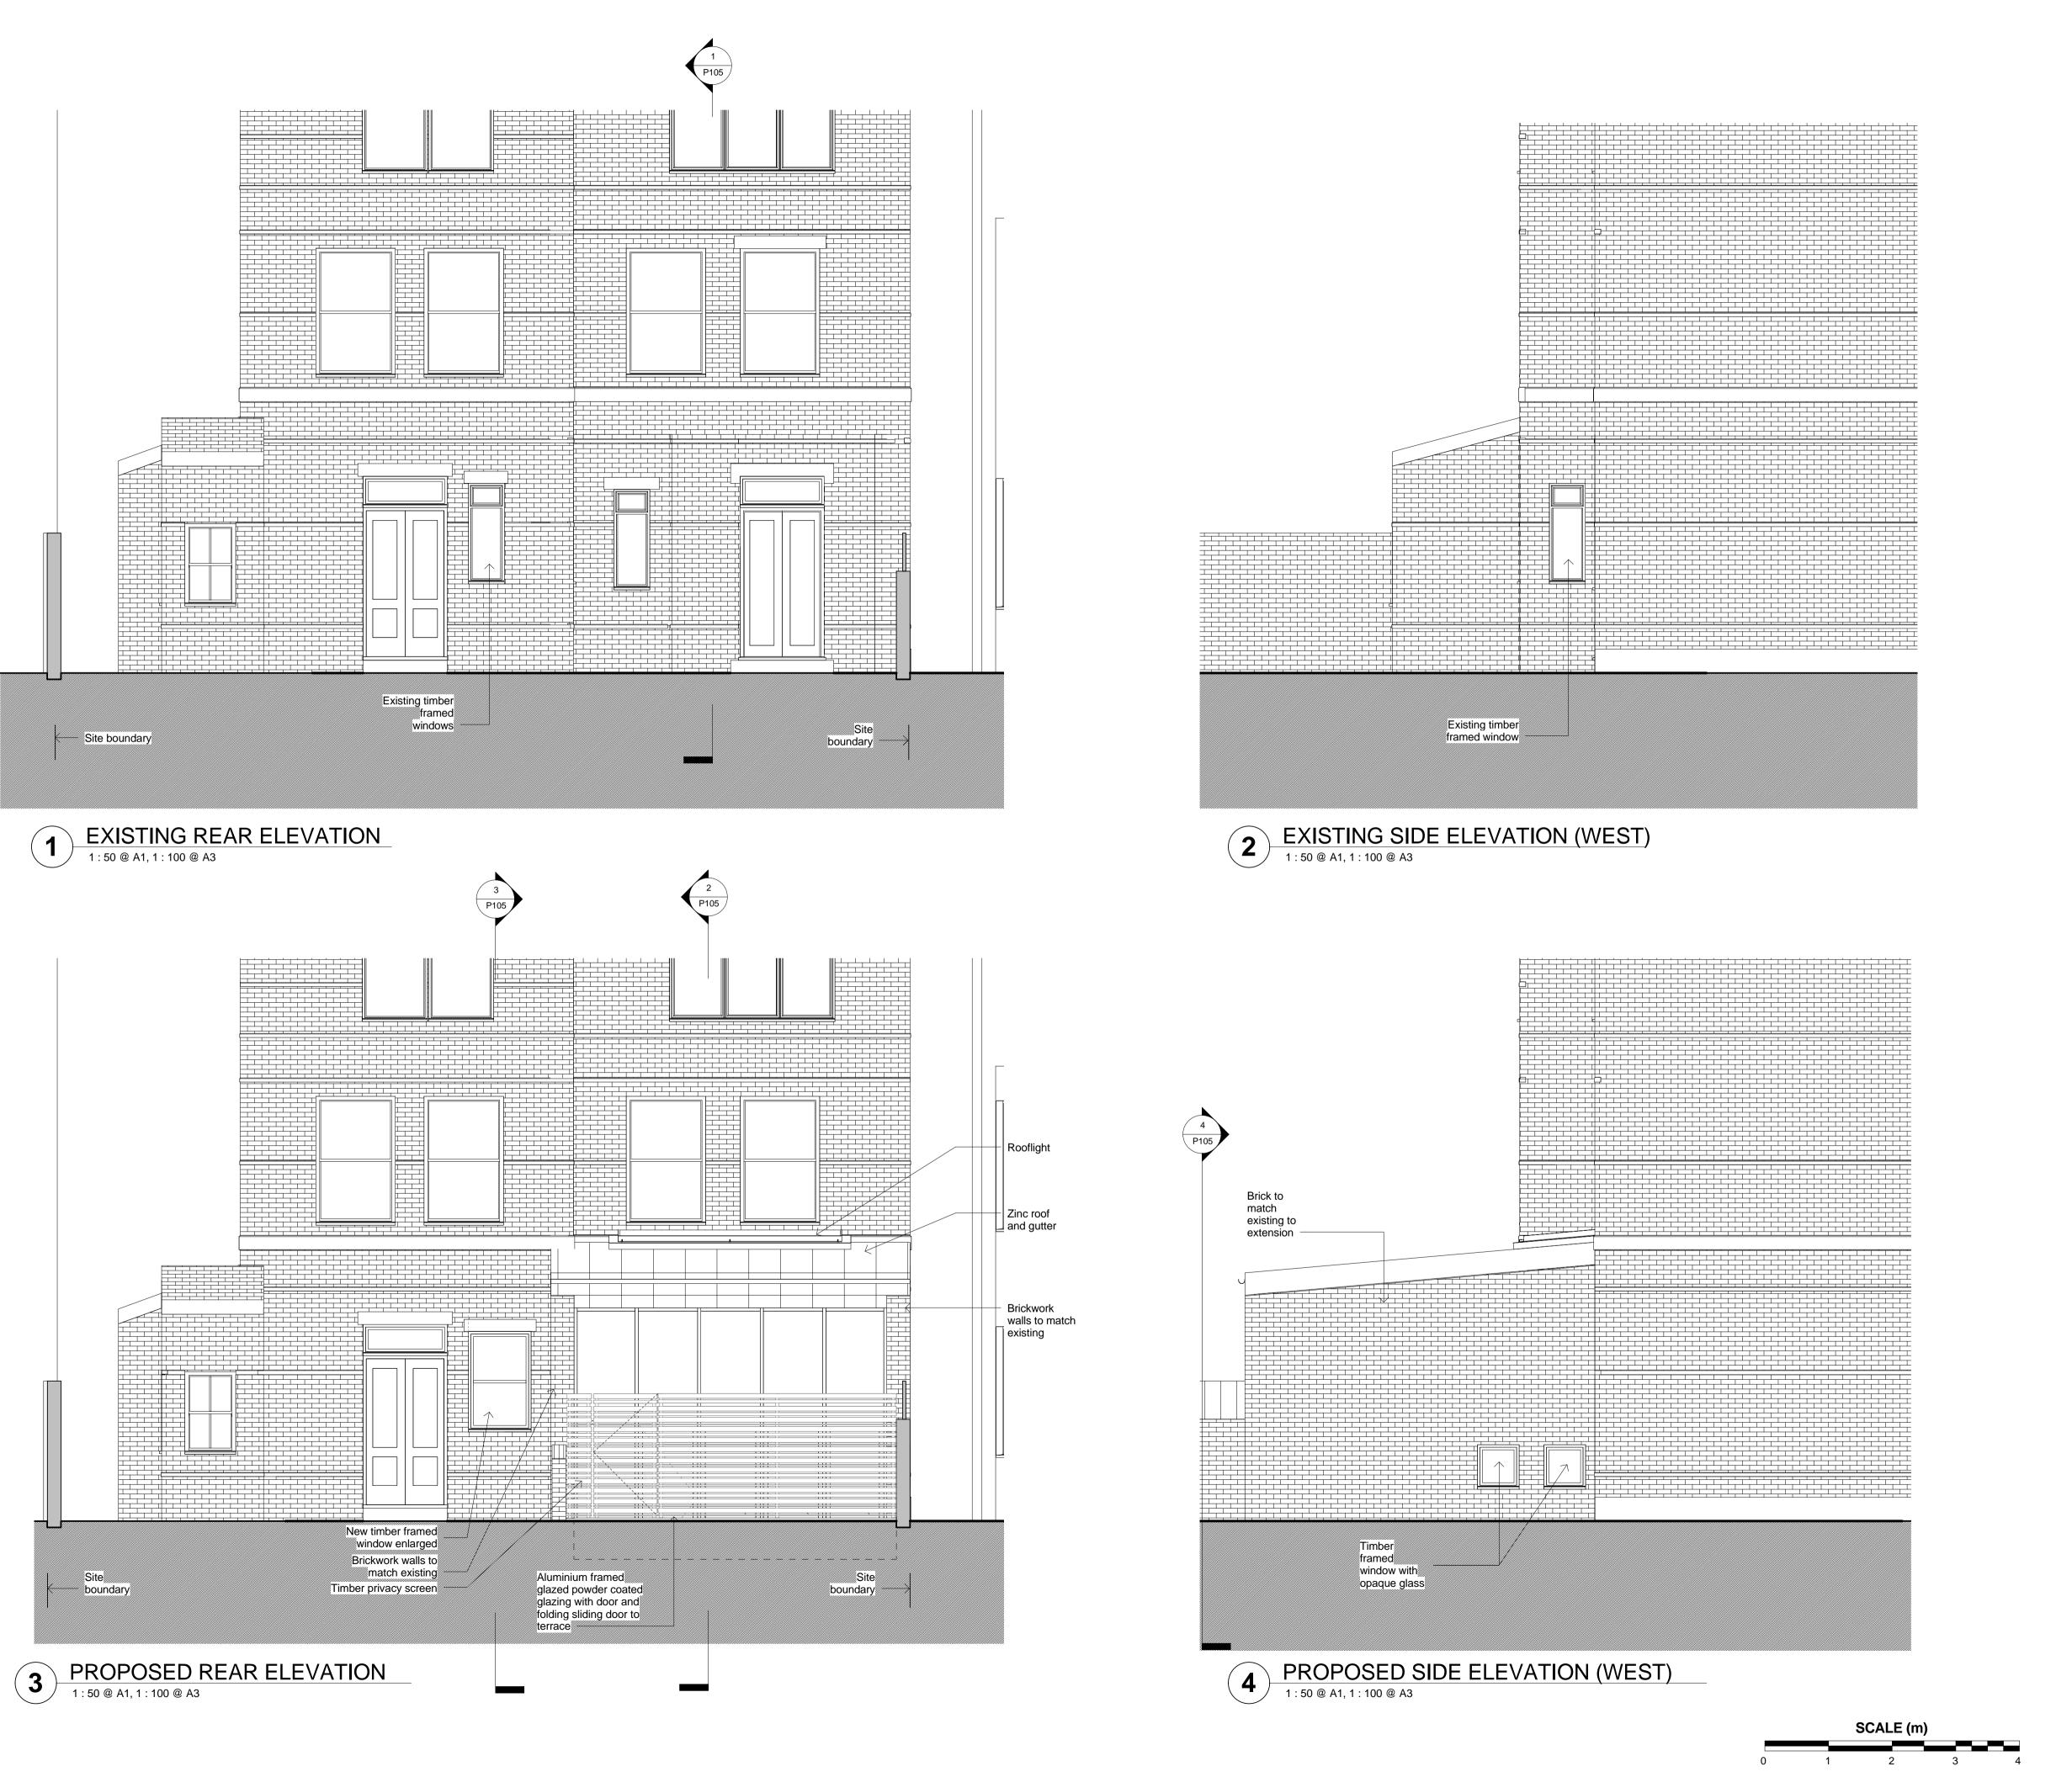

## **pml**architecture

86-90 Paul Street London EC2A 4NE mail@pmlarchitecture.com 020 7183 8166

© PML Architecture

PROJECT:

REAR EXTENSION FLAT 1 89 PRIORY ROAD NW6

PROPOSED AND EXISTING ELEVATIONS

SCALE:
1:50 @ A1