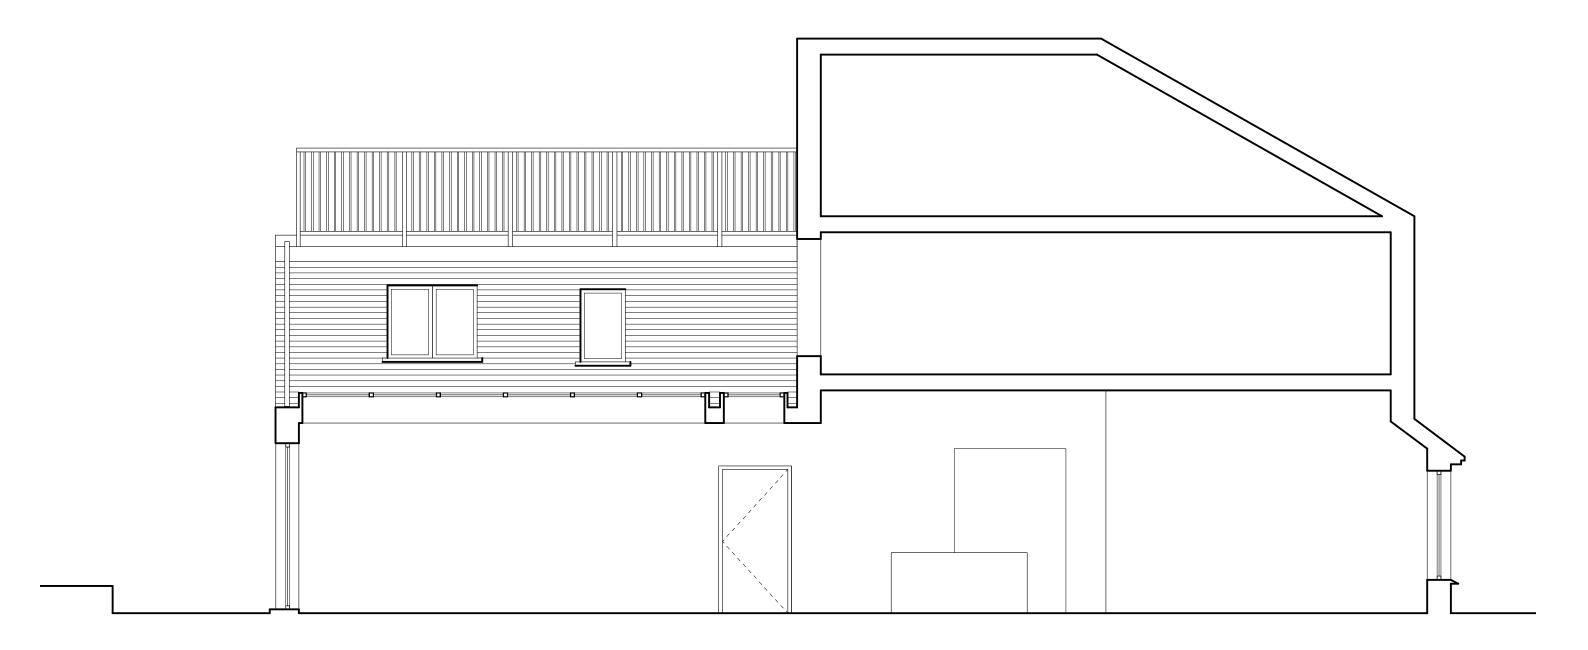

| GODSMARK Archi<br>Kent       | KENT   LONDON                                                                   |                       | Drawing name:<br>Side Elevation as Proposed |             |  |
|------------------------------|---------------------------------------------------------------------------------|-----------------------|---------------------------------------------|-------------|--|
| 91a Front Road, Woodchurch   | Unit 9, Shoreditch Town Hall,                                                   | Date:                 | Job no:                                     | Drawing no: |  |
| Kent TN26 3SF                | 380 Old St, London EC1V 9LT                                                     | July 2015             | 608SR                                       | PA09        |  |
| Tel: 01233 861 114           | Tel: 020 7739 0399                                                              | Scale:                | Revision:                                   | Drawn by:   |  |
| www.godsmarkarchitecture.com | Email: mail@godsmarkarchitecture.com 🛛 🎔 🕇                                      | 1:50 @ A3             | -                                           |             |  |
|                              | <sup>Project name:</sup><br>Mr. Lee Campbell<br>38 Sumartra Road London NW6 1PR | GODSMARK Architecture |                                             |             |  |