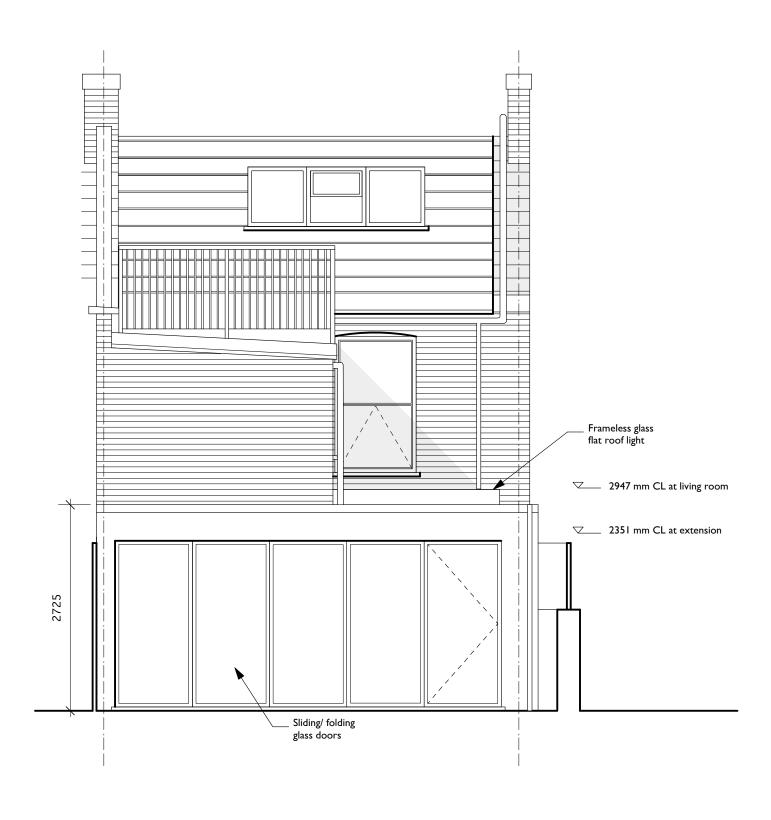

## **PLANNING**

Do not scale this drawing. All dimensions are in millimetres.

Contractors are to check all dimensions prior to commencement on site and notify the architect of any errors, omissions, or discrepancies.

Project name: Mr. Lee Campbell 38 Sumartra Road London NW6 1PR

**GODSMARK** Architecture