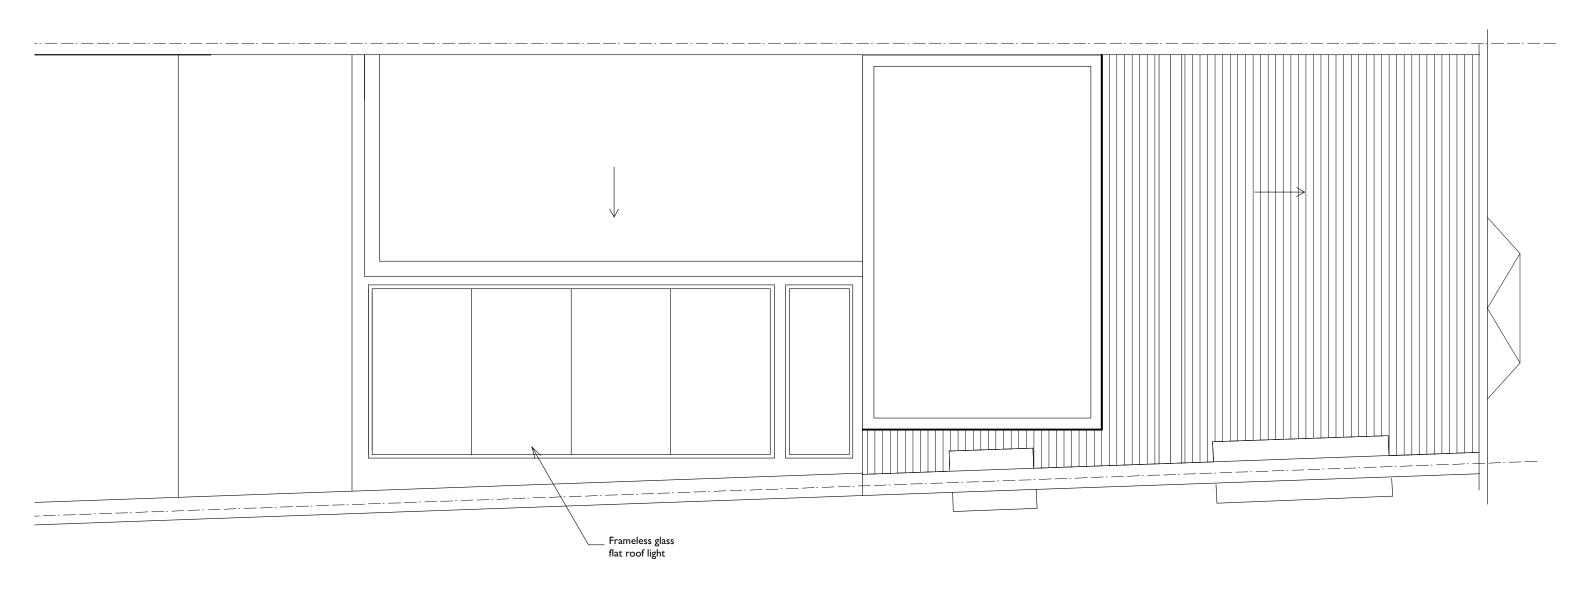

Roof Plan as Proposed Job no: 608SR July 2015 Drawn by: 1:50 @ A3

Project name: Mr. Lee Campbell 38 Sumartra Road London NW6 1PR

**GODSMARK** Architecture