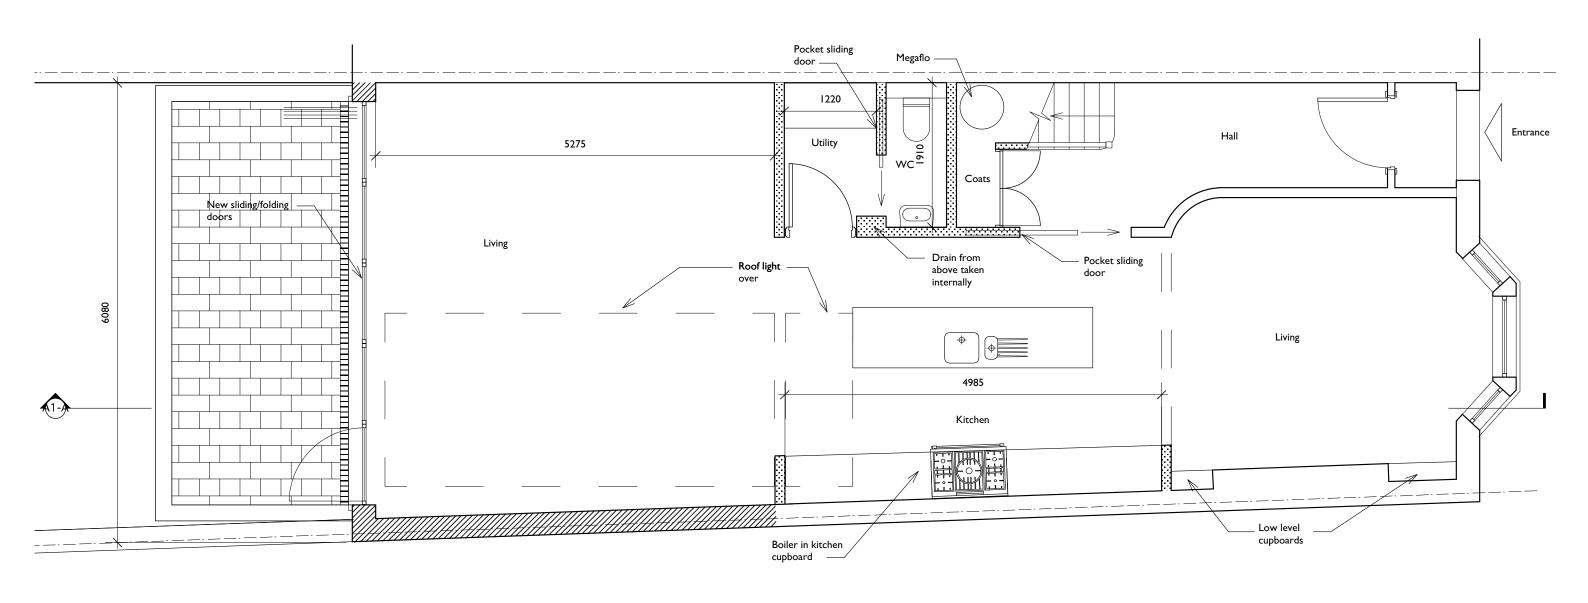

## **PLANNING**

GODSMARK Architecture Ltd Do not scale this drawing. All dimensions are in millimetres. Ground Floor as Proposed KENT | LONDON Unit 9, Shoreditch Town Hall, 91a Front Road, Woodchurch Job no: Drawing no: Contractors are to check all dimensions prior to commencement Kent TN26 3SF 380 Old St, London EC1V 9LT July 2015 608SR on site and notify the architect of any errors, omissions, or discrepancies. Drawn by: Tel: 01233 861 114 Tel: 020 7739 0399 ¥ f www.godsmarkarchitecture.com Email: mail@godsmarkarchitecture.com 1:50 @ A3 Godsmark Architecture Ltd retain copyright of this drawing. it may not be copied, altered or reproduced In any way without their Project name: **GODSMARK** Architecture Mr. Lee Campbell written authority. © Godsmark Architecture Ltd 38 Sumartra Road London NW6 1PR