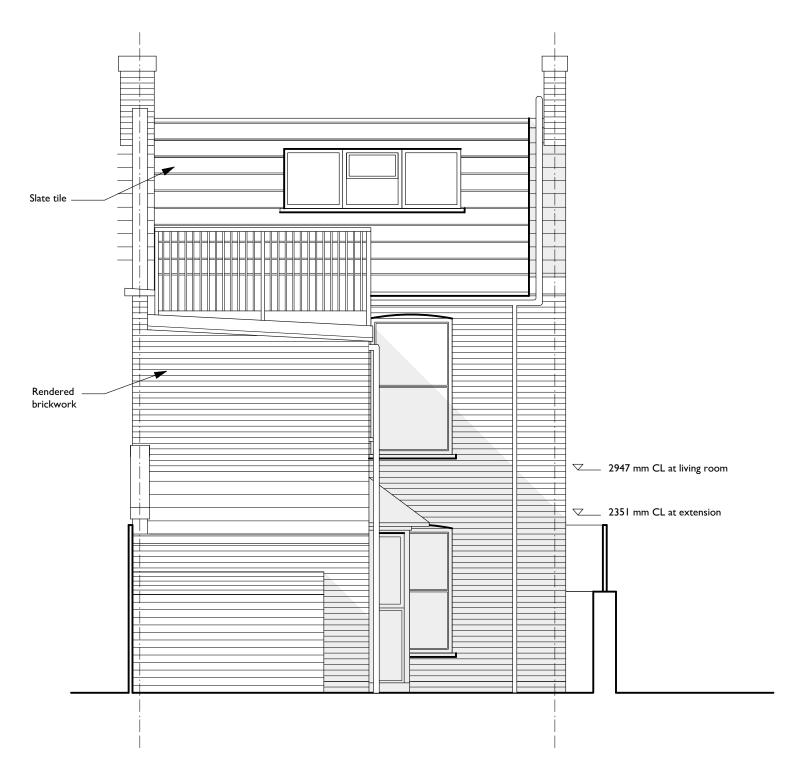

## **PLANNING**

GODSMARK Architecture Ltd Do not scale this drawing. All dimensions are in millimetres. Rear Elevation as Existing KENT | LONDON 91a Front Road, Woodchurch Unit 9, Shoreditch Town Hall, Job no: Drawing no: Contractors are to check all dimensions prior to commencement 380 Old St, London EC1V 9LT Kent TN26 3SF 608SR July 2015 on site and notify the architect of any errors, omissions, or discrepancies. Scale: Revision: Drawn by: Tel: 01233 861 114 Tel: 020 7739 0399 y f www.godsmarkarchitecture.com Email: mail@godsmarkarchitecture.com 1:50 @ A3 Godsmark Architecture Ltd retain copyright of this drawing. it may not be copied, altered or reproduced In any way without their Project name: **GODSMARK** Architecture Mr. Lee Campbell written authority. © Godsmark Architecture Ltd 38 Sumartra Road London NW6 1PR