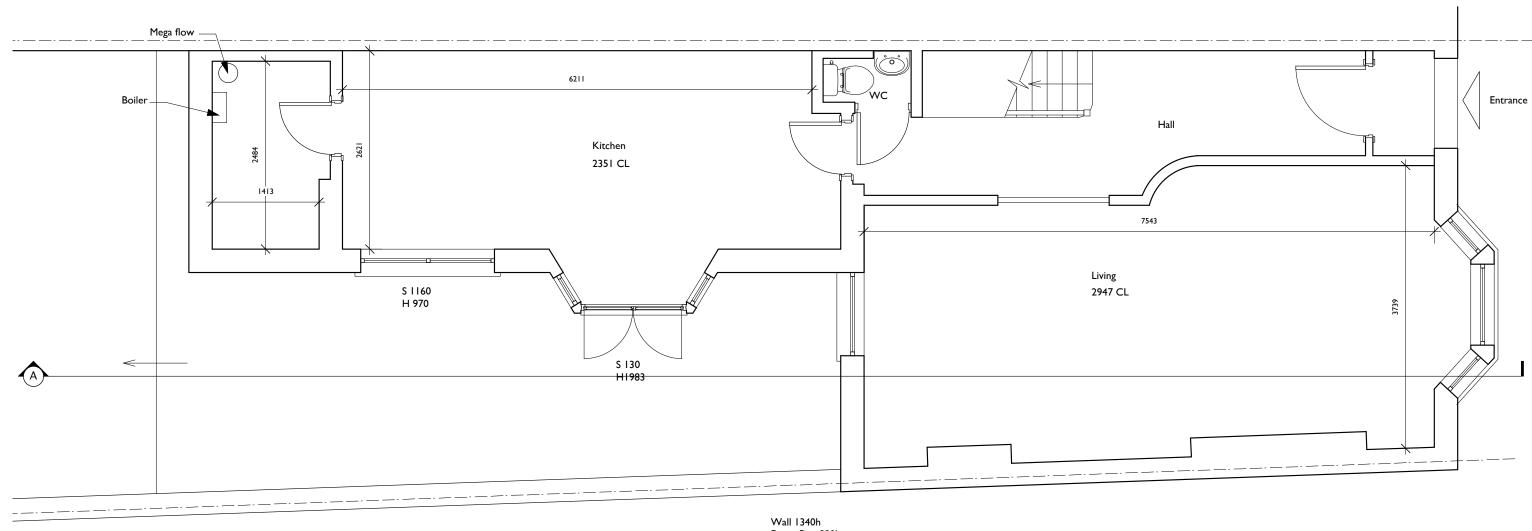

## **PLANNING**

38 Sumartra Road London NW6 1PR

GODSMARK Architecture Ltd Do not scale this drawing. All dimensions are in millimetres. Ground Floor as Existing KENT | LONDON 91a Front Road, Woodchurch Unit 9, Shoreditch Town Hall, Job no: Drawing no: Contractors are to check all dimensions prior to commencement 380 Old St, London EC1V 9LT Kent TN26 3SF July 2015 on site and notify the architect of any errors, omissions, or discrepancies. Drawn by: Tel: 01233 861 114 Tel: 020 7739 0399 ¥ f www.godsmarkarchitecture.com Email: mail@godsmarkarchitecture.com 1:50 @ A3 Godsmark Architecture Ltd retain copyright of this drawing. it may not be copied, altered or reproduced In any way without their Project name: **GODSMARK** Architecture Mr. Lee Campbell