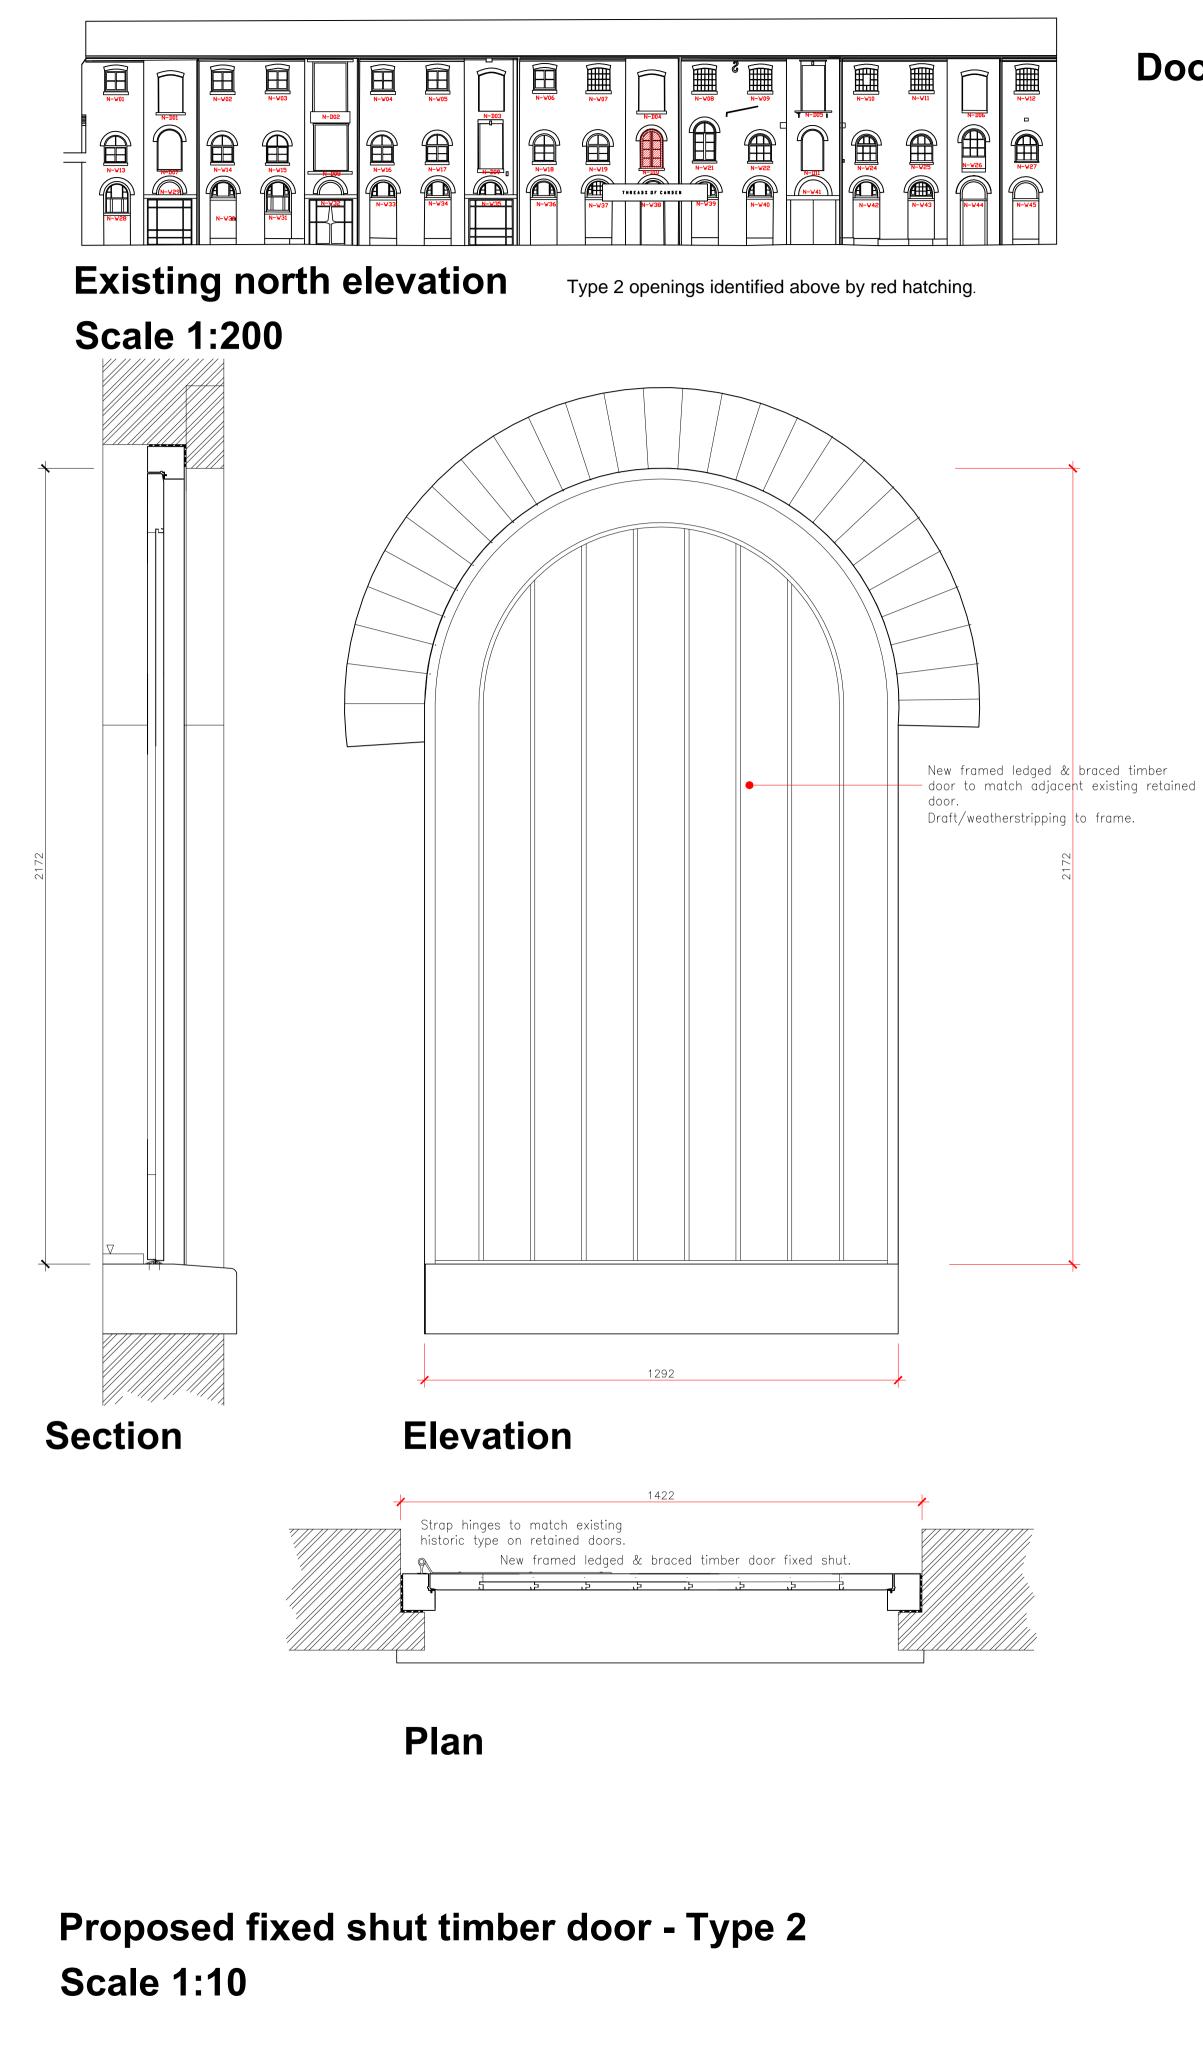

## Doors of this type: N-D10

Type 2 - Detail Section Scale 1:2

|    | <ul> <li>Polythene DPC between door frame and brick.</li> <li>New framed ledged &amp; braced timber door to match existing. Draft/weatherstripping to frame.</li> <li>NOTE: Any gaps between door frame and reveals are to be tightly packed with oakum and pointed up with hydraulic lime mortar to finish.</li> </ul> | Please note that information used to produce these drawings<br>is based on measured survey supplied by others; Heritage<br>Architecture can not be held responsible for any inaccuracies<br>that may exist. Please do not scale drawings.All dimensions<br>should be verified on site.<br>N-DO1<br>level<br>level<br>level<br>level<br>Note: All structural opening sizes to be<br>checked and confirmed prior to any<br>manufacture.                                                                                                                                                                                                                                                                                                                                                                                                                                                                                                                                                                                                                                                                                                                                                                                                                                                                                                                                                                                                                                                                                                                                                                                                                                                                                                                                                                                                                                                                                                                                                                                                                       |
|----|-------------------------------------------------------------------------------------------------------------------------------------------------------------------------------------------------------------------------------------------------------------------------------------------------------------------------|-------------------------------------------------------------------------------------------------------------------------------------------------------------------------------------------------------------------------------------------------------------------------------------------------------------------------------------------------------------------------------------------------------------------------------------------------------------------------------------------------------------------------------------------------------------------------------------------------------------------------------------------------------------------------------------------------------------------------------------------------------------------------------------------------------------------------------------------------------------------------------------------------------------------------------------------------------------------------------------------------------------------------------------------------------------------------------------------------------------------------------------------------------------------------------------------------------------------------------------------------------------------------------------------------------------------------------------------------------------------------------------------------------------------------------------------------------------------------------------------------------------------------------------------------------------------------------------------------------------------------------------------------------------------------------------------------------------------------------------------------------------------------------------------------------------------------------------------------------------------------------------------------------------------------------------------------------------------------------------------------------------------------------------------------------------|
|    |                                                                                                                                                                                                                                                                                                                         |                                                                                                                                                                                                                                                                                                                                                                                                                                                                                                                                                                                                                                                                                                                                                                                                                                                                                                                                                                                                                                                                                                                                                                                                                                                                                                                                                                                                                                                                                                                                                                                                                                                                                                                                                                                                                                                                                                                                                                                                                                                             |
|    | Proprietary threshold piece<br>fixed into sill.                                                                                                                                                                                                                                                                         | Camden Stables Market<br>London<br>NW1<br>United Kingdom                                                                                                                                                                                                                                                                                                                                                                                                                                                                                                                                                                                                                                                                                                                                                                                                                                                                                                                                                                                                                                                                                                                                                                                                                                                                                                                                                                                                                                                                                                                                                                                                                                                                                                                                                                                                                                                                                                                                                                                                    |
|    |                                                                                                                                                                                                                                                                                                                         | Camden Stable Market<br>Provender Stores<br>Drawing Title<br>PROVENDER STORES<br>UNAUTHORISED REMEDIAL WORKS<br>Proposed loading doors<br>- Type 2<br>Scale<br>1:10 / 1:2 @A1<br>Drawing Status<br>Planning/LBC                                                                                                                                                                                                                                                                                                                                                                                                                                                                                                                                                                                                                                                                                                                                                                                                                                                                                                                                                                                                                                                                                                                                                                                                                                                                                                                                                                                                                                                                                                                                                                                                                                                                                                                                                                                                                                             |
| or |                                                                                                                                                                                                                                                                                                                         | October 2014       B-WP-07         Image: Constraint of the second state of the |