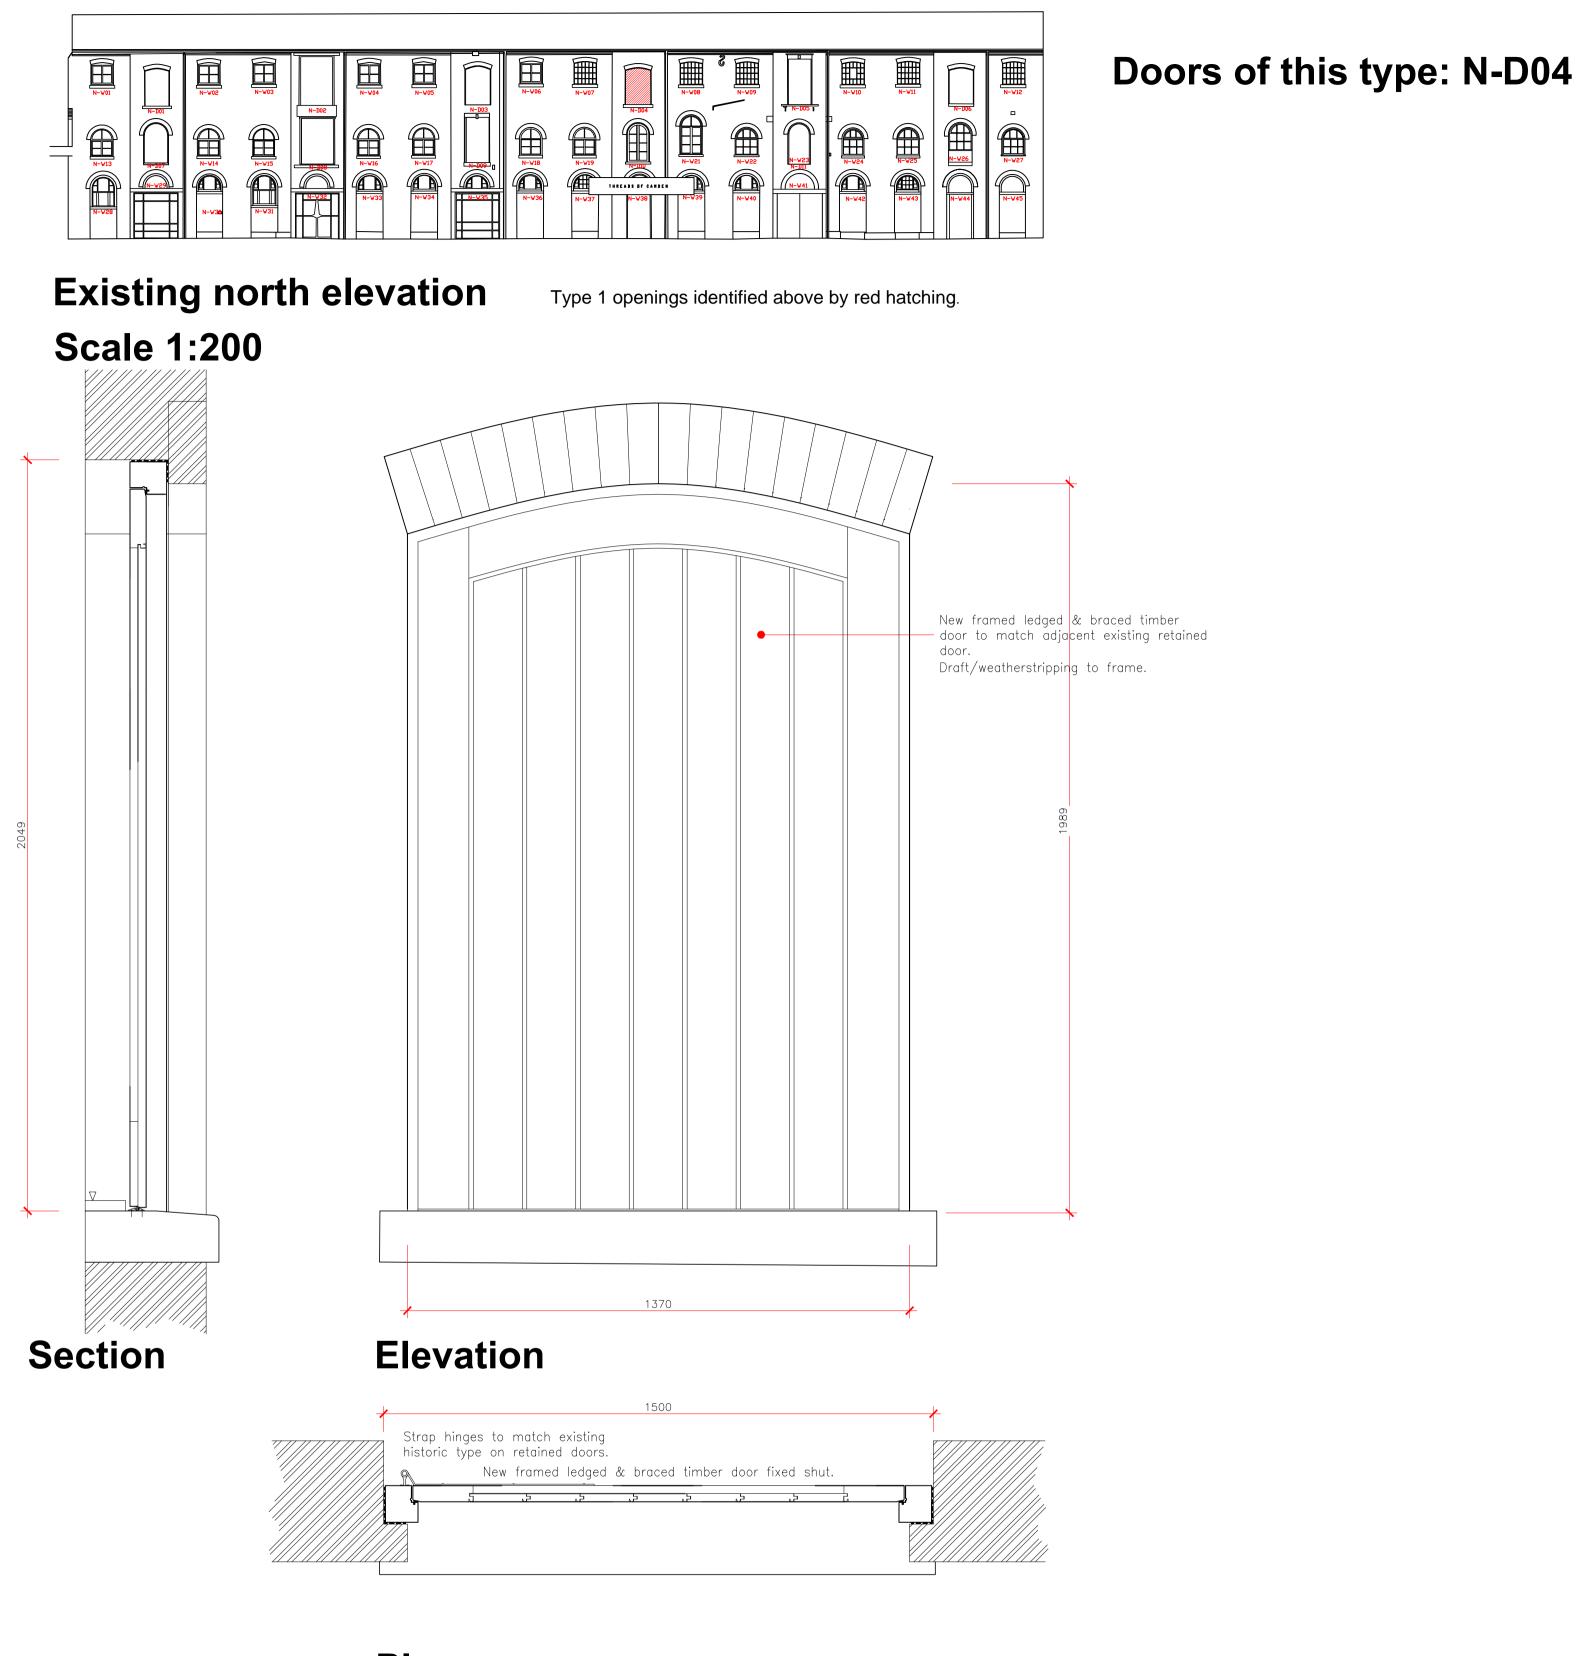

Plan

Proposed fixed shut timber door - Type 1

**Scale 1:10** 

Proposed fixed shut timber door -**Type 1 - Detail Section** Scale 1:2

Please note that information used to produce these drawings is based on measured survey supplied by others; Heritage Architecture can not be held responsible for any inaccuracies that may exist. Please do not scale drawings.All dimensions should be verified on site.

Note: All structural opening sizes to be checked and confirmed prior to any manufacture.

Camden Stables Market

STANLEY SIDINGS

United Kingdom

Camden Stable Market **Provender Stores** 

PROVENDER STORES **UNAUTHORISED REMEDIAL WORKS** Proposed loading doors

-Type 1

1:10 / 1:2 @A1

Planning/LBC

Drawing No April 2015

B-WP-06

62 British Grove, London, W4 2NL E-mail: info@heritagemail.co.uk