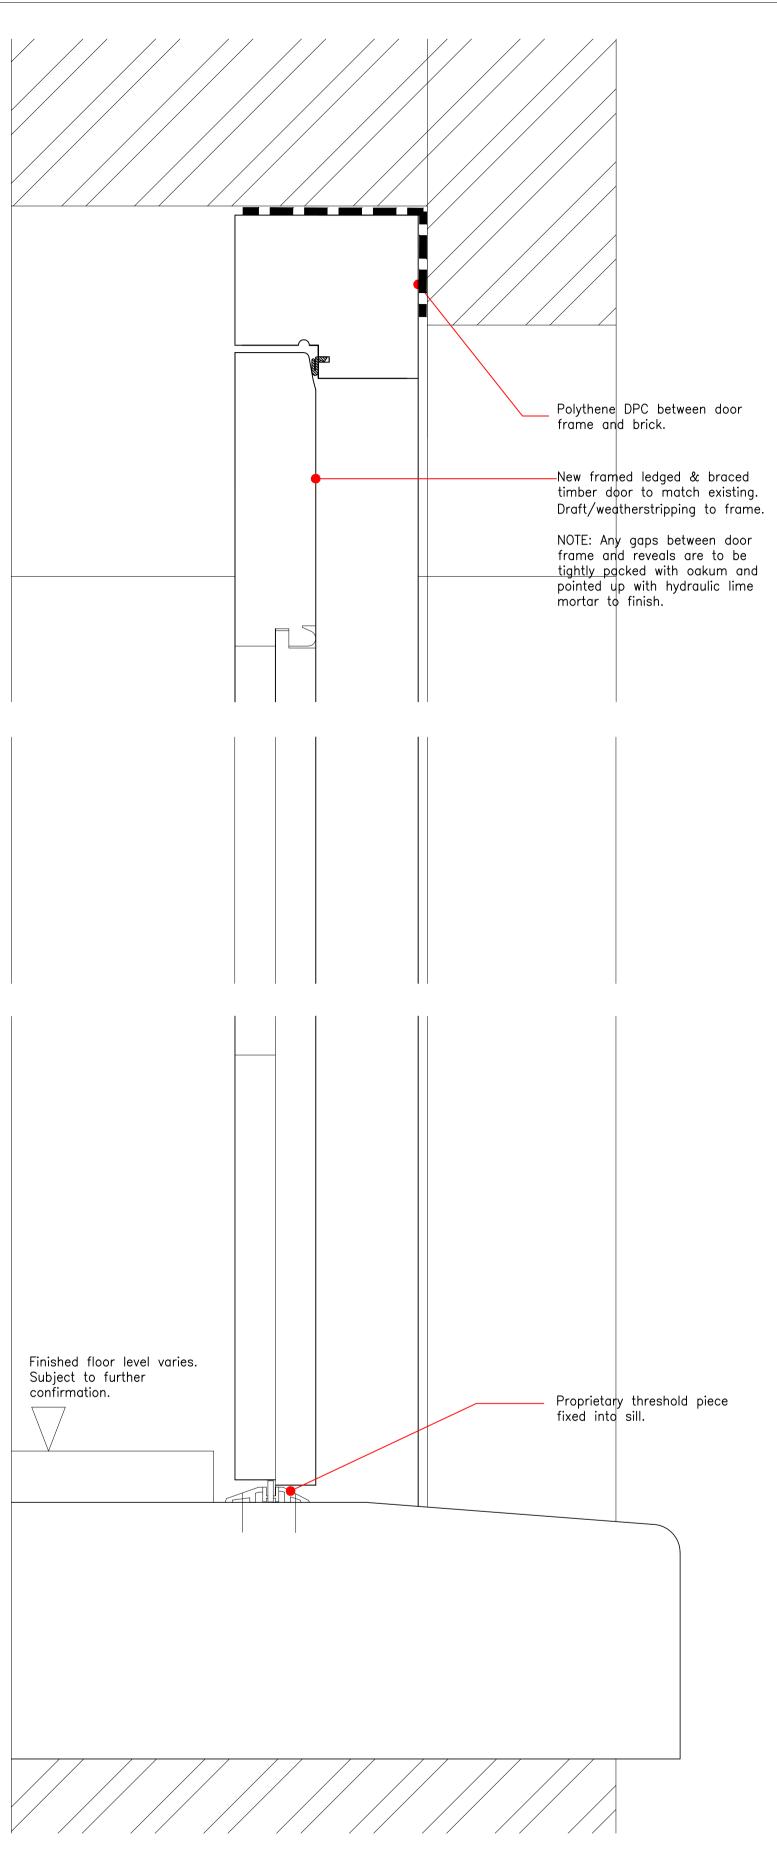

Plan

Proposed fixed shut timber door - Type 1

**Scale 1:10** 

Proposed fixed shut timber door -**Type 1 - Detail Section** Scale 1:2

Please note that information used to produce these drawings is based on measured survey supplied by others; Heritage Architecture can not be held responsible for any inaccuracies that may exist. Please do not scale drawings.All dimensions should be verified on site.

Note: All structural opening sizes to be checked and confirmed prior to any manufacture.

Camden Stables Market

STANLEY SIDINGS

United Kingdom

Camden Stable Market **Provender Stores** 

PROVENDER STORES **UNAUTHORISED REMEDIAL WORKS** Proposed loading doors

-Type 1

1:10 / 1:2 @A1

Planning/LBC

Drawing No April 2015

B-WP-06

62 British Grove, London, W4 2NL E-mail: info@heritagemail.co.uk