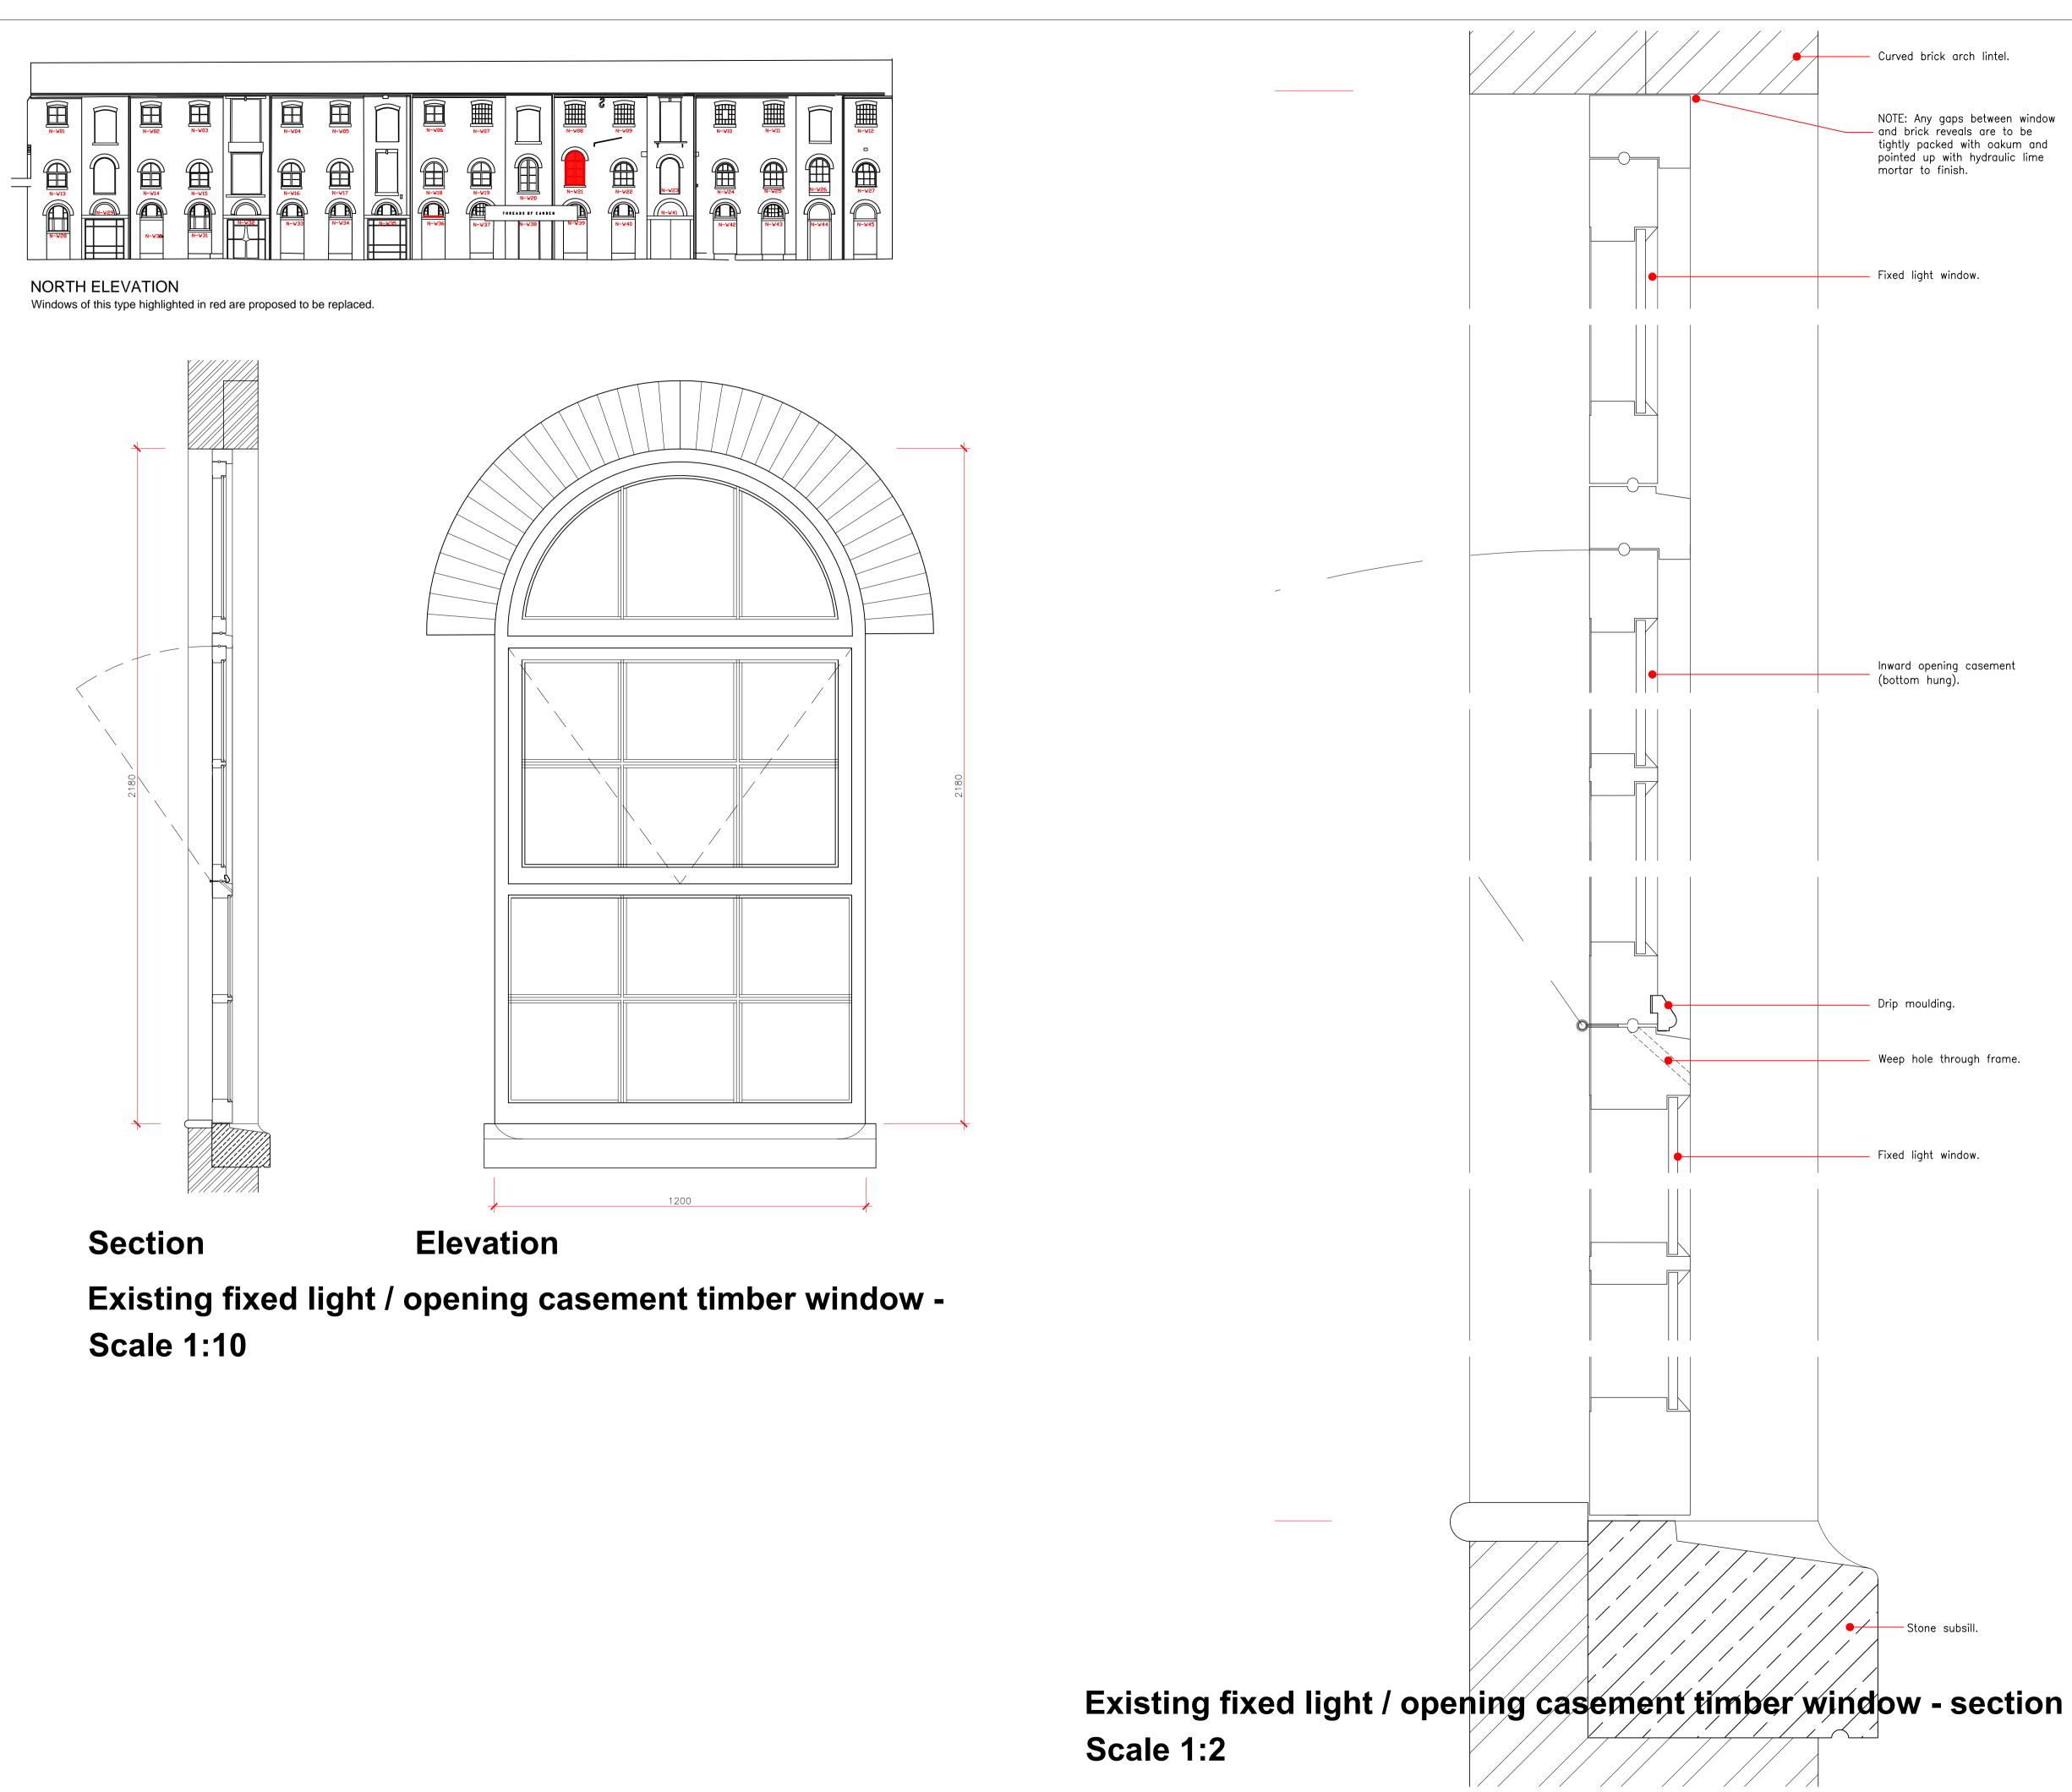

Please note that information used to produce these drawings is based on measured survey supplied by others; Heritage Architecture can not be held responsible for any inaccuracies that may exist. Please do not scale drawings.All dimensions should be verified on site.

Note:

Window profiles are to match existing and to be agreed by design team prior to any manufacture following stripping of existing windows.

# Note: All structural opening sizes to be checked and confirmed prior to any manufacture.

Camden Stables Market London NW1 United Kingdom