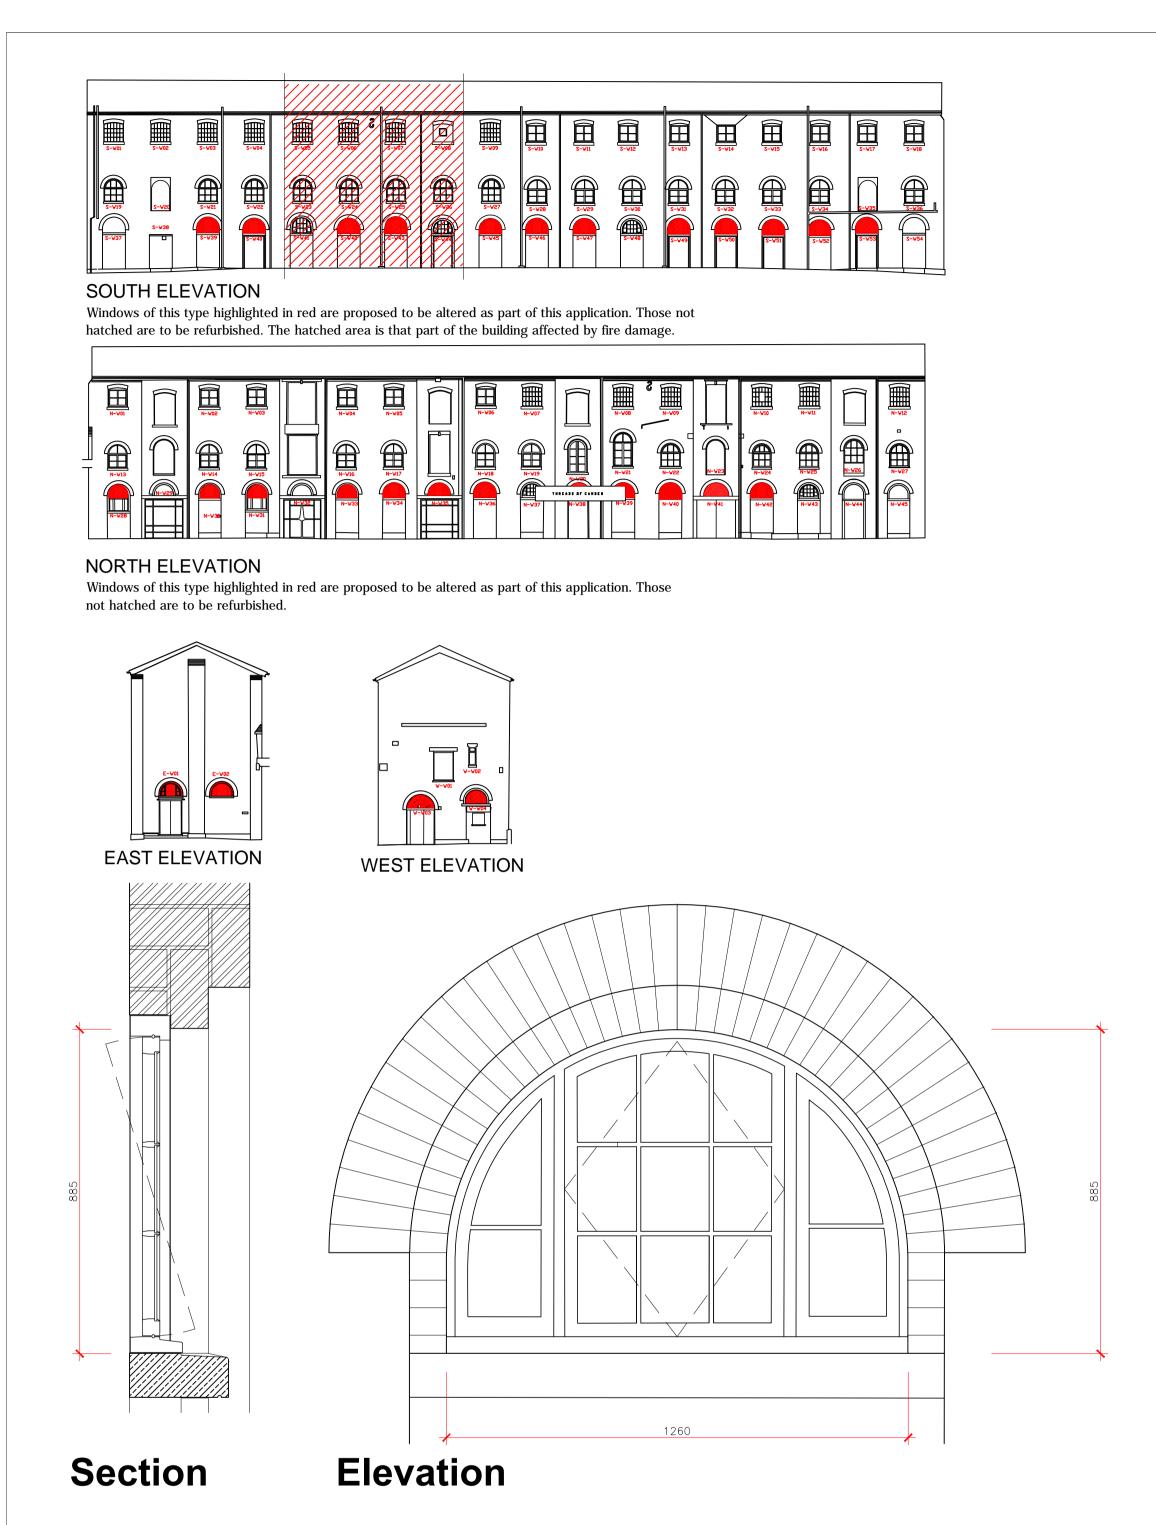

## S-W01

Item number
Window
Elevation

Area indicating location
 of fire damage in May 2014

Note: All structural opening sizes to be checked and confirmed prior to any manufacture.

Camden Stables Market

London