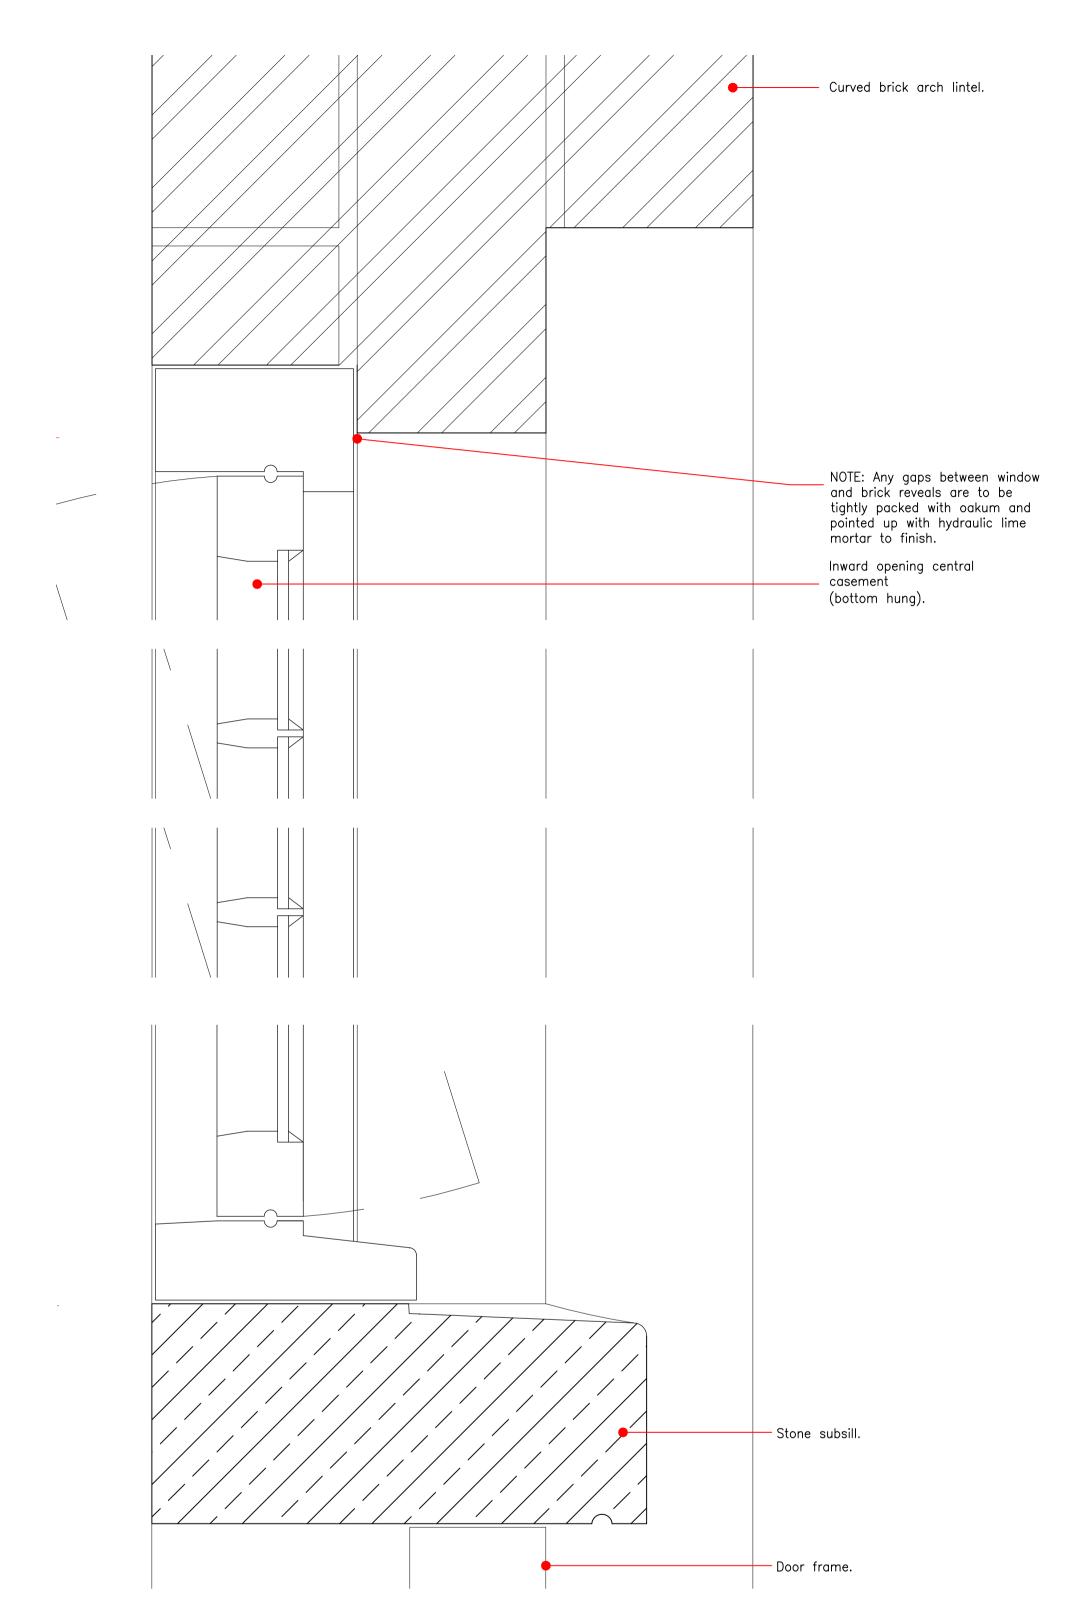

Existing fixed light / opening casement timber window - Scale 1:10

Existing fixed light / opening casement timber window - section Scale 1:2

Please note that information used to produce these drawings is based on measured survey supplied by others; Heritage Architecture can not be held responsible for any inaccuracies that may exist. Please do not scale drawings.All dimensions should be verified on site.

## Note

Window profiles are to match existing and to be agreed by design team prior to any manufacture following stripping of existing windows.