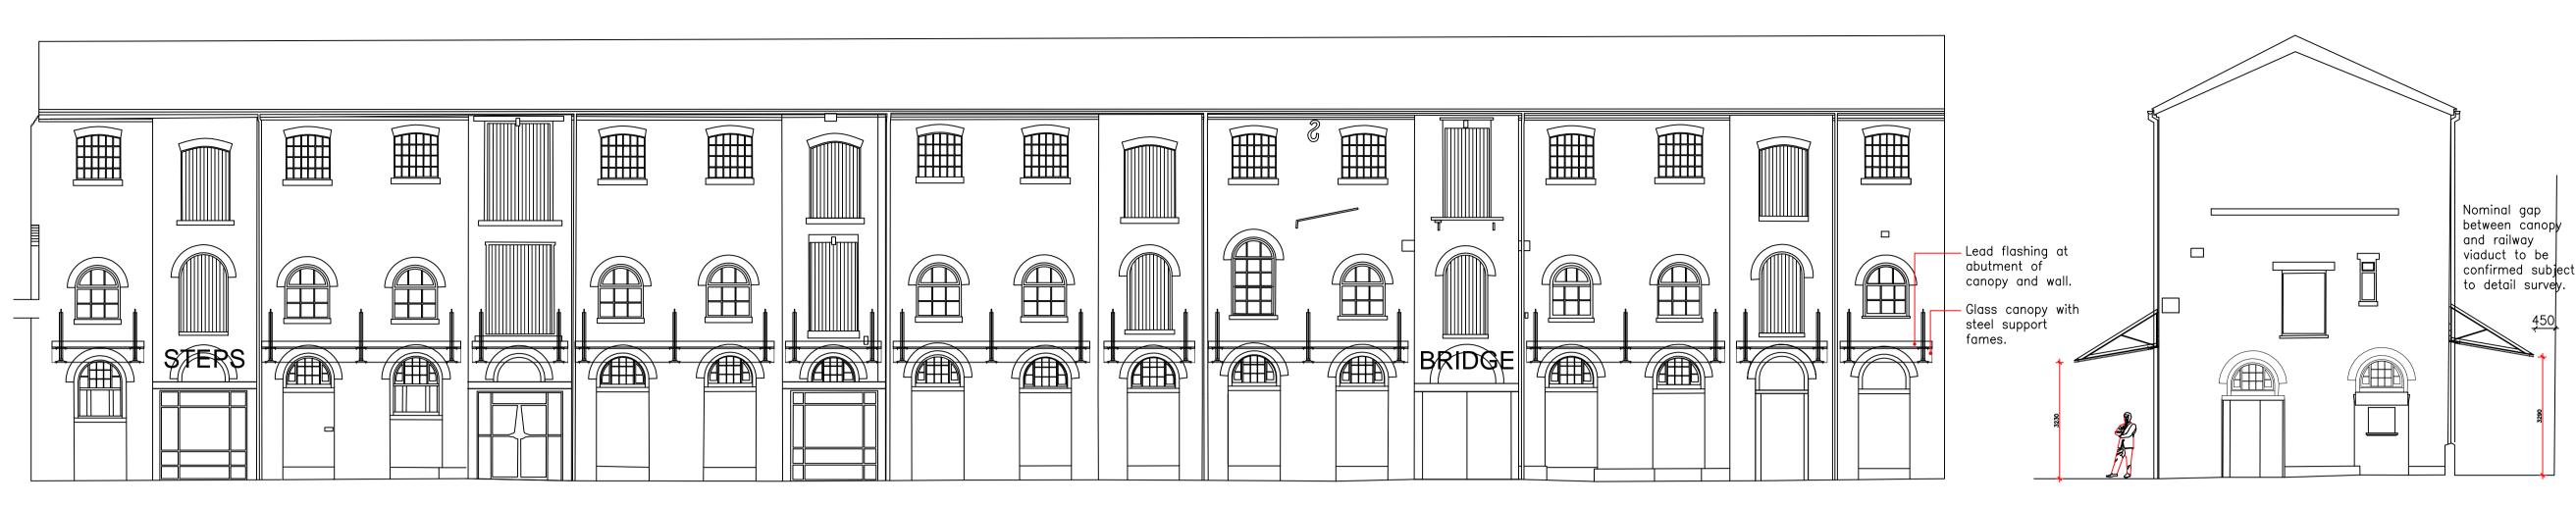

## Proposed north elevation with canopies **Scale 1:100**

## Glass canopies with steel support fames.

Proposed first floor plan with canopies **Scale 1:100** 

**Scale 1:100** 

Proposed west elevation

Camden Stables Market London

United Kingdom

STANLEY SIDINGS LTD

Camden Stables Market PROVENDER STORE (BLOCK B)

Drawing Title

Proposed North & West Canopies.

Scale 1:50 @ A1

**Drawing Status** 

For Planning

B-Ca-01 October 2014

STEPHEN LEVRANT HERITAGE ARCHITECTURE 62 British Grove, London, W4 2NL E-mail: info@heritagemail.co.uk