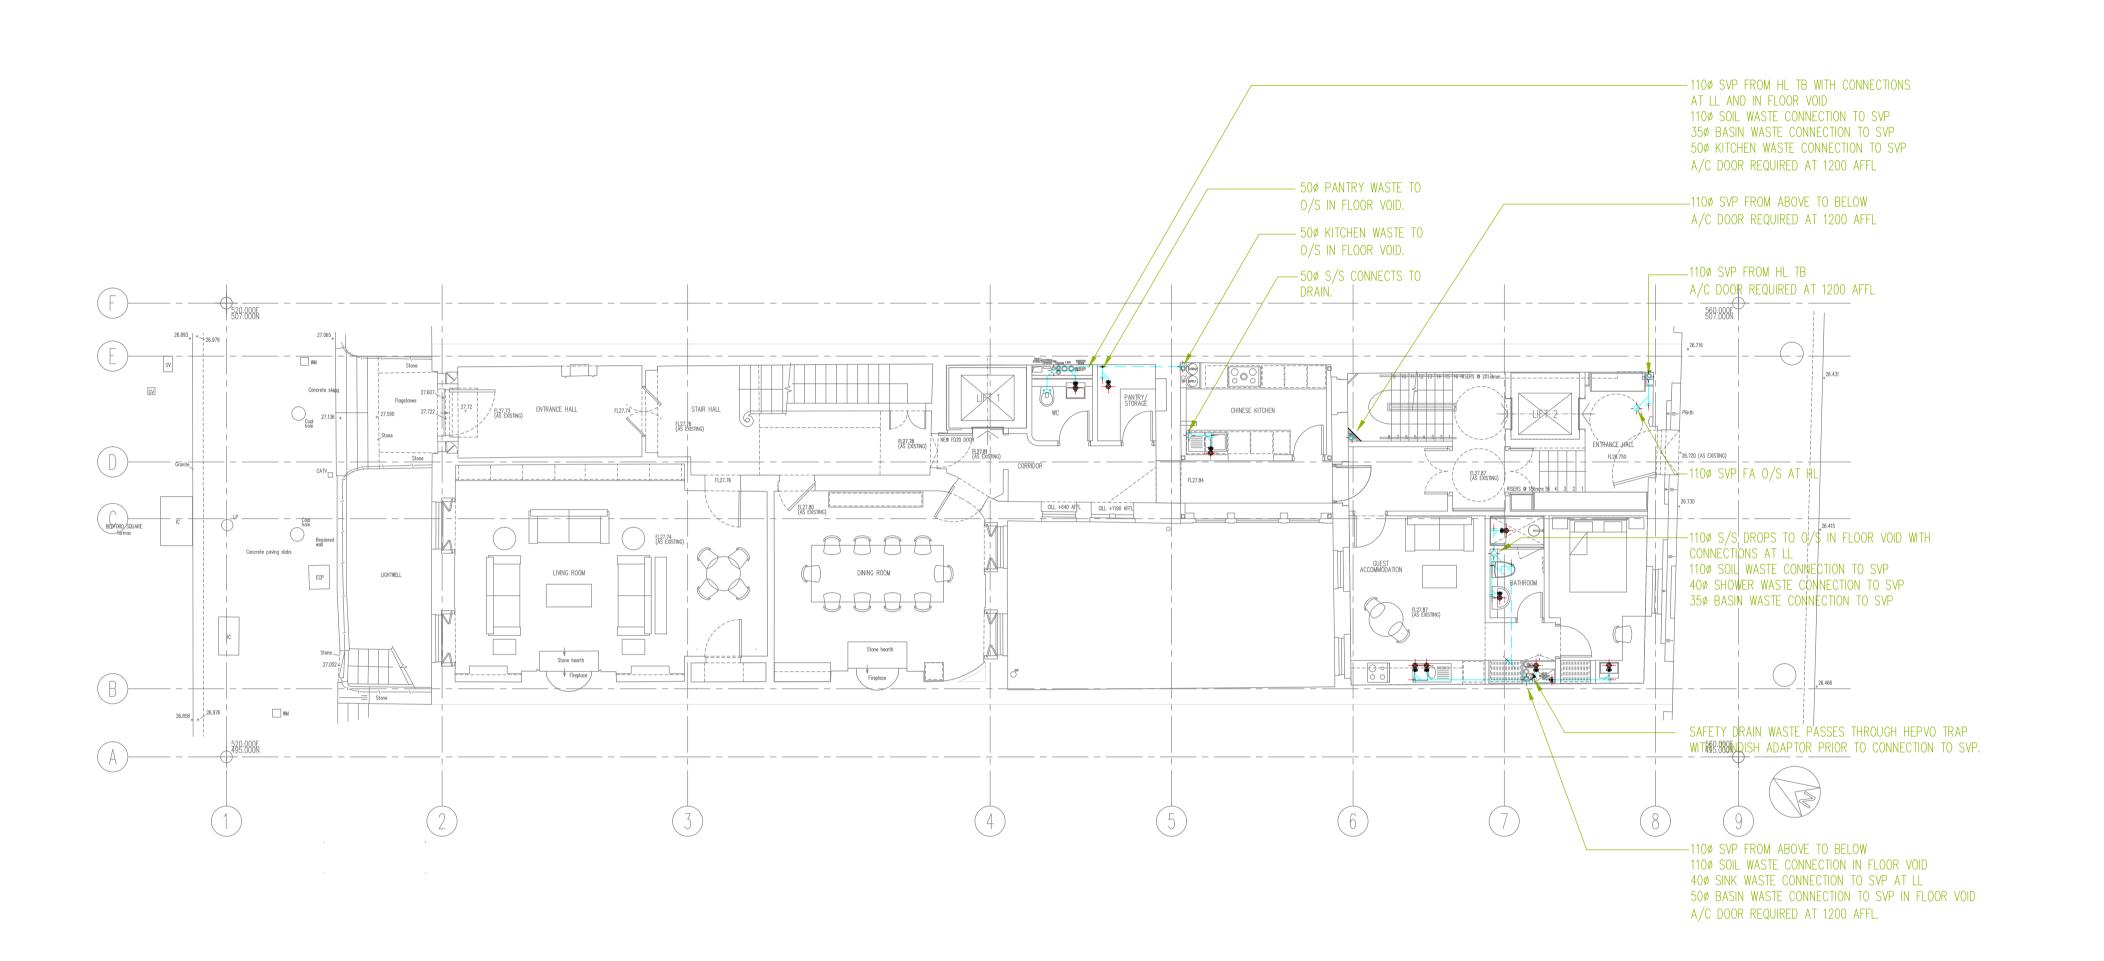

## **CDM Pre-Construction Information**

The following information is provided in pursuance of Regulations 11 (6) of the CDM Regulations 2007:

## NOTES:

LEGEND

DW

FG

FW

RWO

RWP

WC

WHB

WP

WM

Access Door

Dishwasher

Floor Gully

Foul Water Rodding Eye Rainwater

Rainwater Outlet

Rainwater Pipe Soil Float

Sink

Soil Pipe

Stub Stack

Soil Vent Pipe

Water Closet

Waste Pipe

High Level Low Level From Above From Below

To Above

To Below

Diameter

Finished Floor Level

Wash Hand Basin

Washing Machine

Vent Pipe

- 1. The drawing does not necessarily show all the information needed to interpret the design intent or the construction
- 2. The drawing contains information from more than one
- specifications. Any apparent drafting errors and differences between other drawings and specifications shall be brought to our

source and must be read in conjunction with all relevant

- 4. Xref Reference BDP Dwg No. P2005698(15)AP022 \_ Rev D

C NOTATION UPDATED FOLLOWING COMMENTS TS TW JUN'15 B XREF UPDATED TS TW JUN'15 A PLANNING ISSUE DB KS AUG'13
DB KS JULY13 P2 STAGE C ISSUE DB KS JUNE13 P1 Preliminary Issue

Revisions

Architect

**PLANNING** 

Project Title 42 BEDFORD SQUARE LONDON

**Drawing Title** Soil and Waste Layout **Ground Floor** 

| Project No | Drawn & Checked by | Reviewed by    |
|------------|--------------------|----------------|
| 26/01045   | DB                 | KS             |
| Date       | Scale              | Issuing Office |
| June 13    | 1:100@ A1          | Cambridge      |

CAD ORIGINAL - NOT TO BE MODIFIED BY HAND