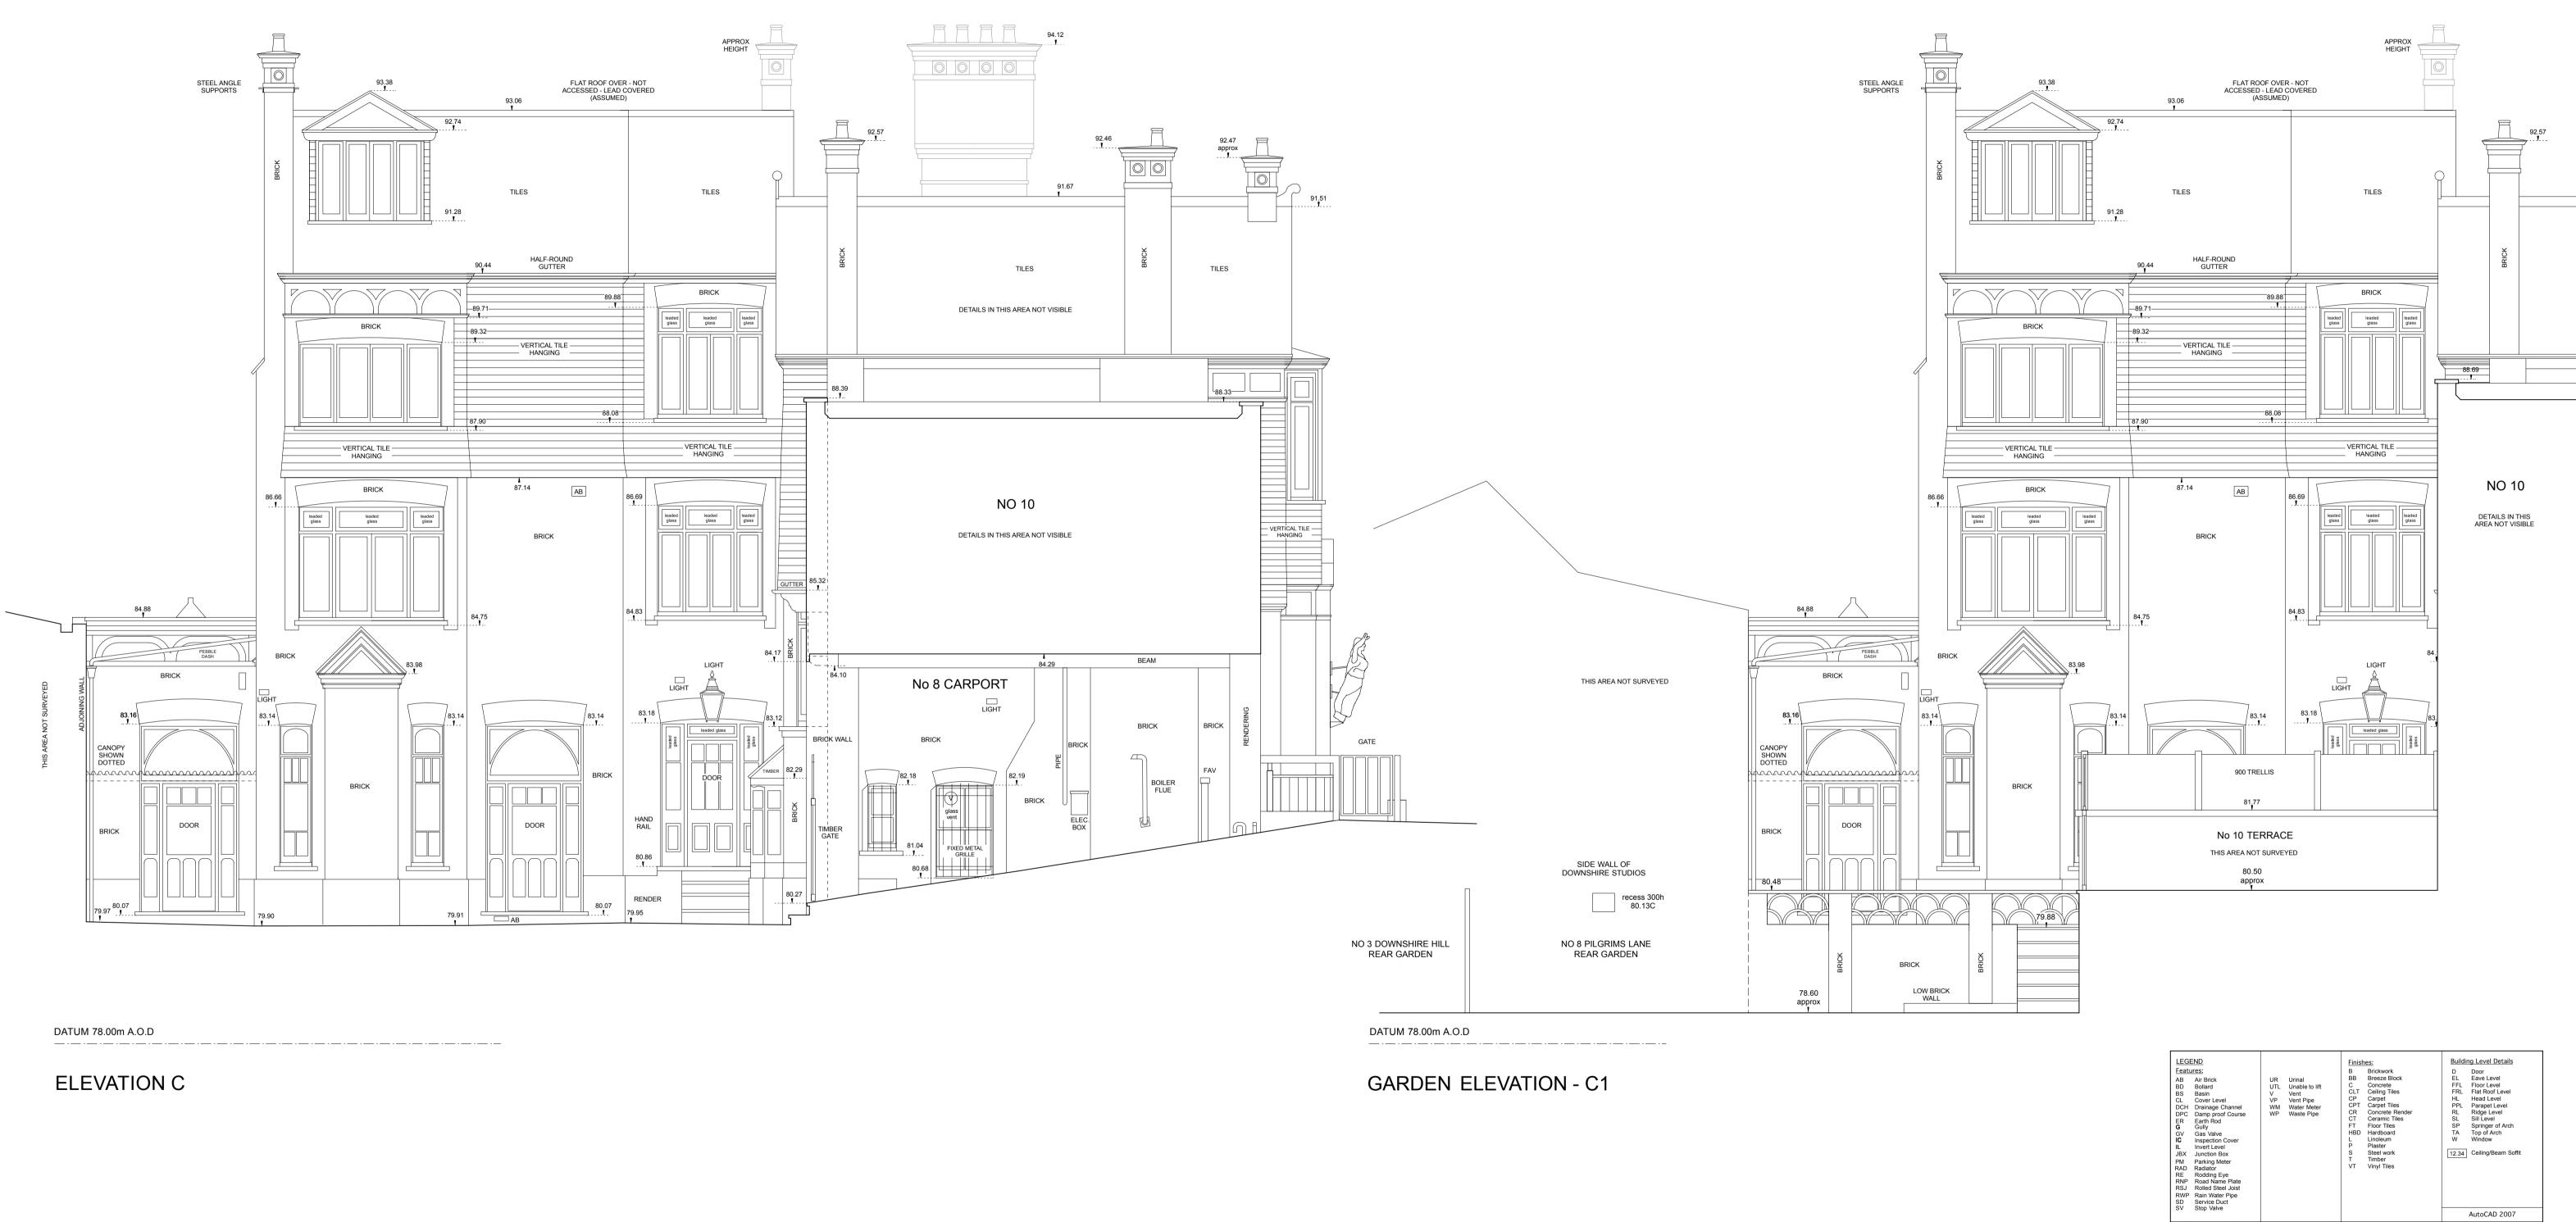

REVISION A - 14th December 2012

Elevation C1 enlarged northwards to take in main rear east elevation of No 8

| 0 | 1m | 2m | 3m   | 4m<br> | 5m | 6m<br> | 7m | 8m | 9m   | 10m<br> |
|---|----|----|------|--------|----|--------|----|----|------|---------|
| 0 |    |    | 10ft |        |    | 20ft   |    |    | 30ft |         |