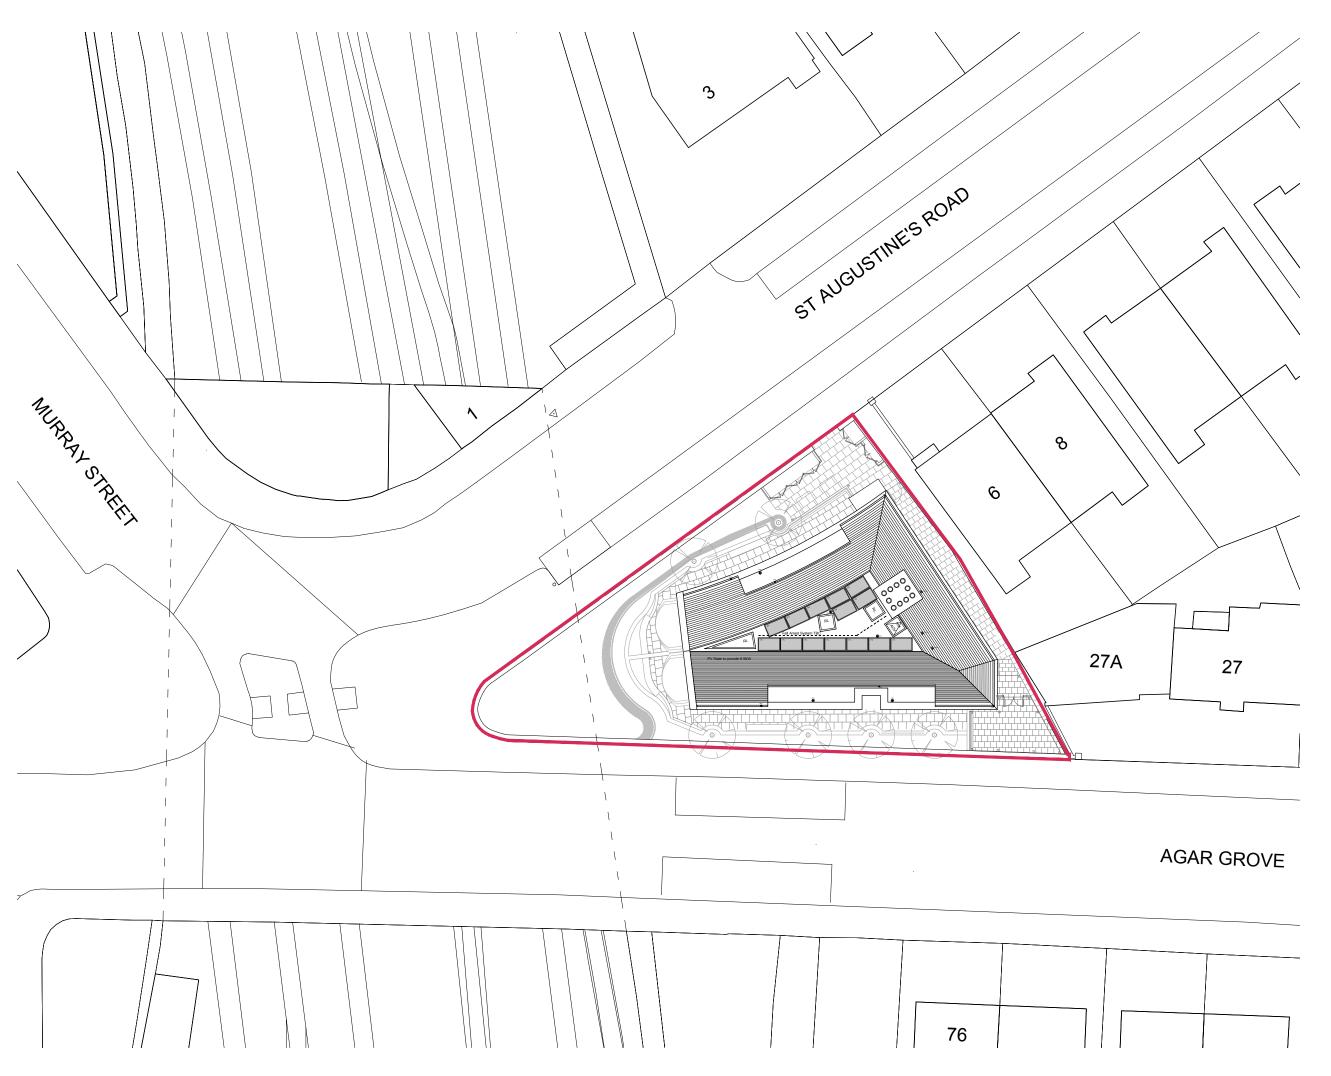

4 St Augustines Road

Site Plan

Drawing status:

Tender

CZWG

Scale @ A2 1:200

Drawing No:

C06

1913-00-DR-0100