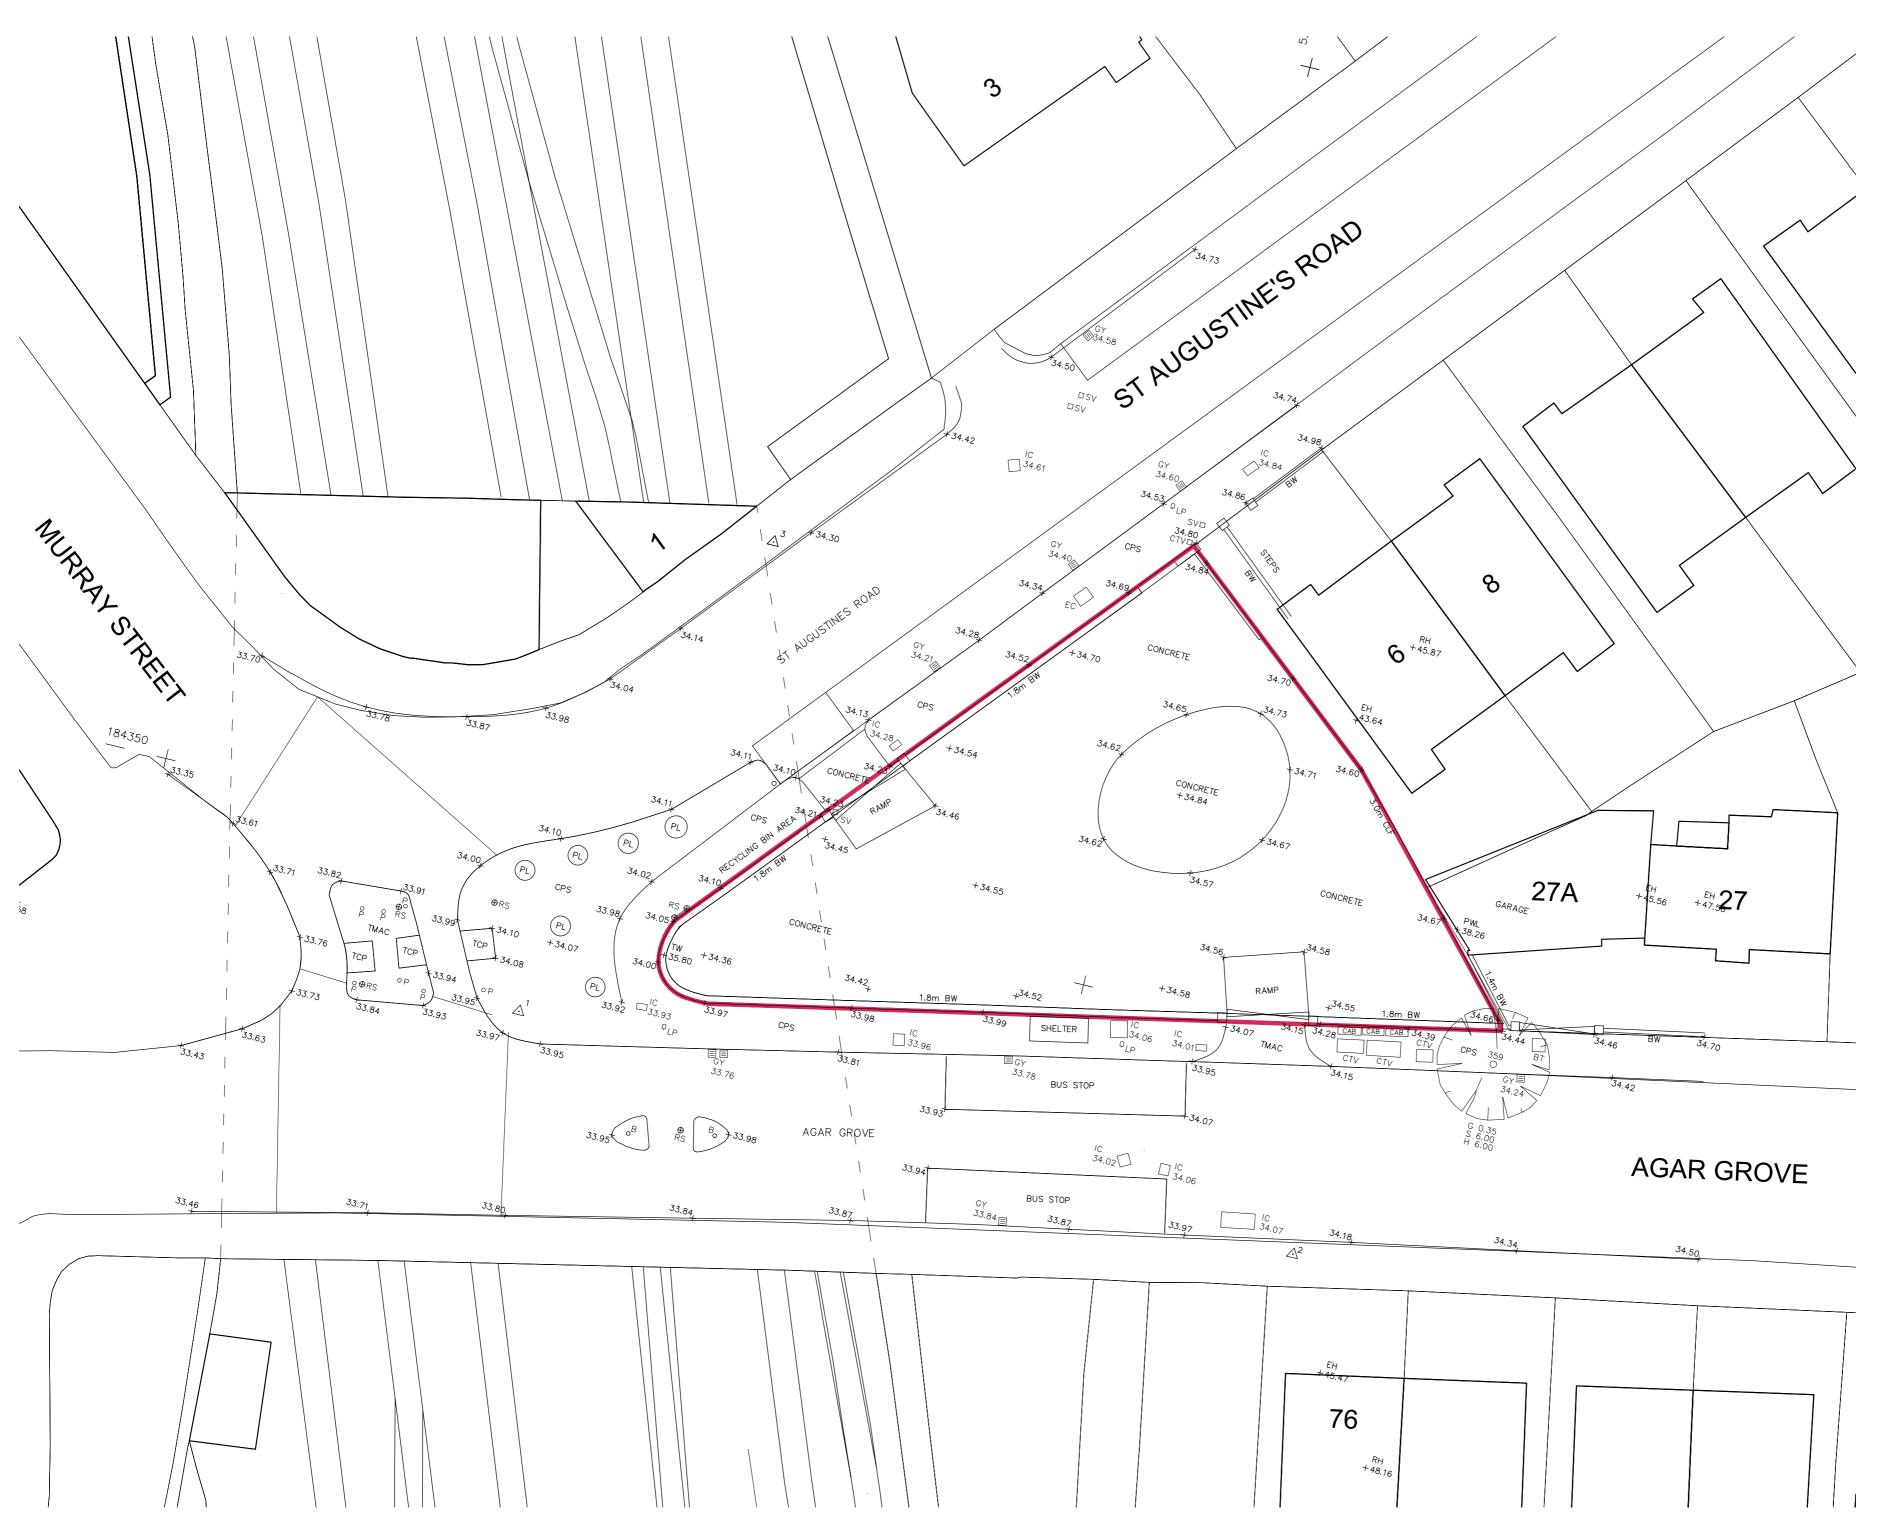

4 St Augustines Road

Title: Existing Site Plan

Drawing status: Tender

CZWG

Scale @ A2 1:200

Drawing No: 1913-00-DR-0099

C02

CZWG Architects LLP 17 Bowling Green Lane London EC1R 0QB