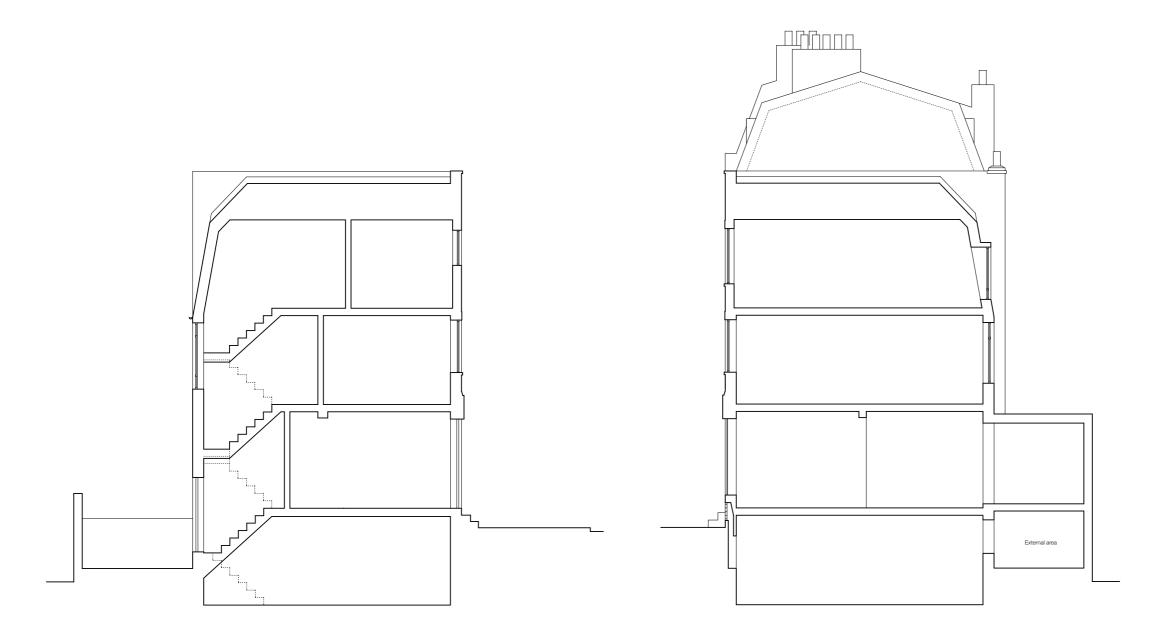

Existing Section A

Existing Section B

Drawing Scale

Existing Section C

| Kings Cross Road     | 189 Kings Cross Road<br>London<br>WC1X 9DB |          |
|----------------------|--------------------------------------------|----------|
|                      | Drawing Number                             | Date     |
| ing Sections A, B, C | L04/01                                     | 27.04.15 |
|                      | Drawing Status                             |          |
| 1:100 @A3            | PLANNING                                   |          |