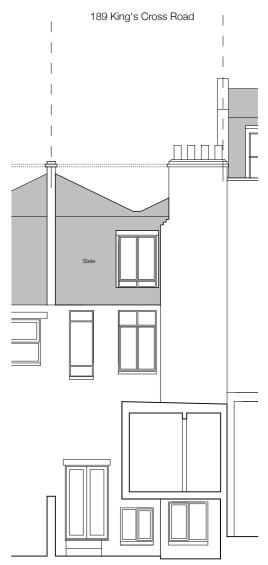

Existing Front Elevation

Existing Rear Elevation

| Kings Cross Road   | 189 Kings Cross Road<br>London<br>WC1X 9DB |          |
|--------------------|--------------------------------------------|----------|
|                    | Drawing Number                             | Date     |
| kisting Elevations | L05/01                                     | 27.04.15 |
|                    | Drawing Status                             |          |
| 1:100 @A3          | PLANNING                                   |          |