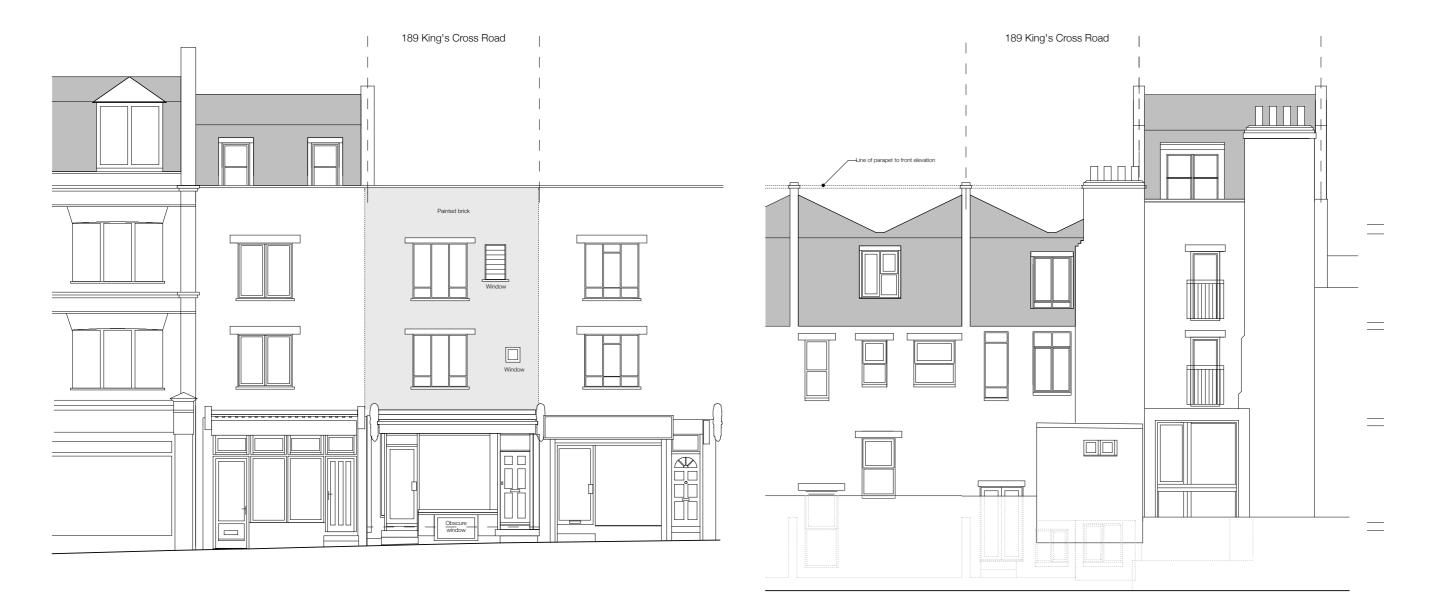

Existing Front Elevation

Existing Rear Elevation

| Kings Cross Road   | 189 Kings Cross Road<br>London<br>WC1X 9DB |          |
|--------------------|--------------------------------------------|----------|
|                    | Drawing Number                             | Date     |
| kisting Elevations | L05/01                                     | 27.04.15 |
|                    | Drawing Status                             |          |
| 1:100 @A3          | PLANNING                                   |          |

Proposed Front Elevation

Proposed Rear Elevation

189 K Drawing Name Prop Drawing Scale

| Kings Cross Road  | 189 Kings Cross Road<br>London<br>WC1X 9DB |          |
|-------------------|--------------------------------------------|----------|
|                   | Drawing Number                             | Date     |
| oposed Elevations | L15/01_A                                   | 13.07.15 |
|                   | Drawing Status                             |          |
| 1:100 @A3         | PLANNING                                   |          |