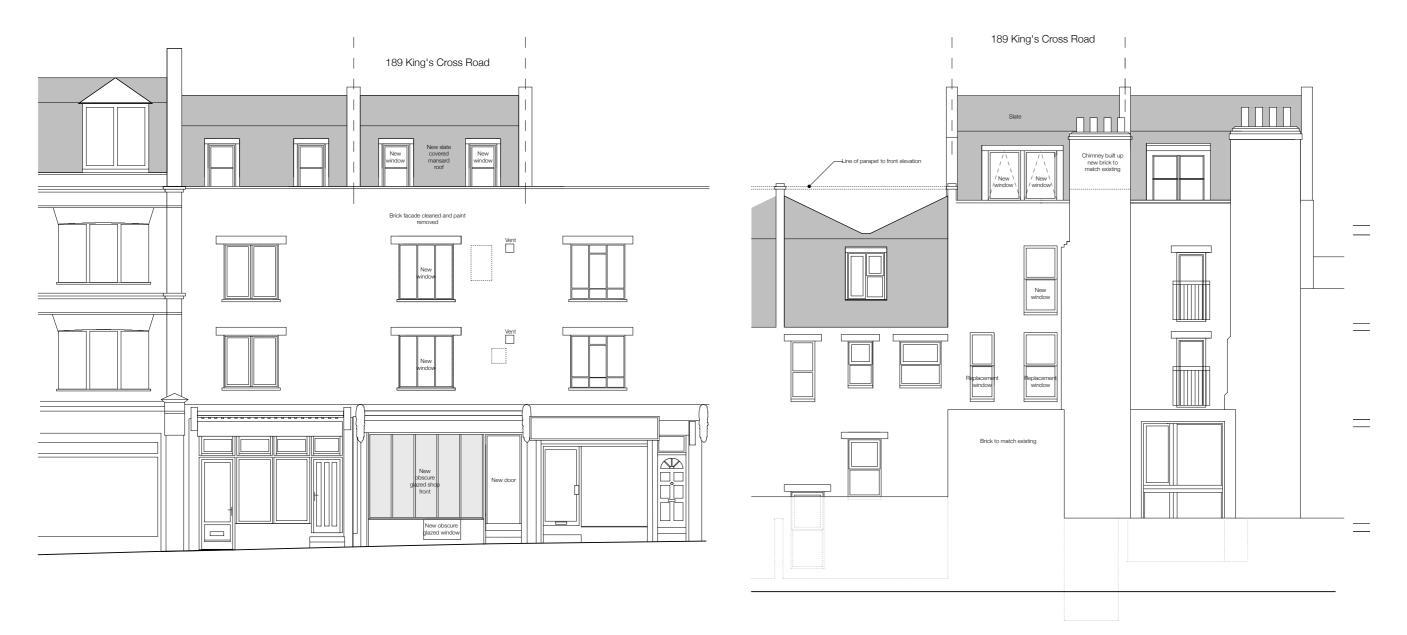

Proposed Front Elevation

Proposed Rear Elevation

189 K Drawing Name Prop Drawing Scale

| Kings Cross Road  | 189 Kings Cross Road<br>London<br>WC1X 9DB |          |
|-------------------|--------------------------------------------|----------|
|                   | Drawing Number                             | Date     |
| oposed Elevations | L15/01_A                                   | 13.07.15 |
|                   | Drawing Status                             |          |
| 1:100 @A3         | PLANNING                                   |          |