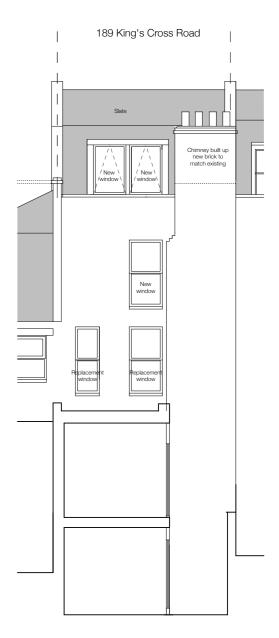

Proposed Front Elevation

Proposed Rear Elevation

189 K Drawing Name Prop Drawing Scale

| Kings Cross Road  | 189 Kings Cross Road<br>London<br>WC1X 9DB |          |
|-------------------|--------------------------------------------|----------|
|                   | Drawing Number                             | Date     |
| oposed Elevations | L15/01_A                                   | 13.07.15 |
|                   | Drawing Status                             |          |
| 1:100 @A3         | PLANNING                                   |          |