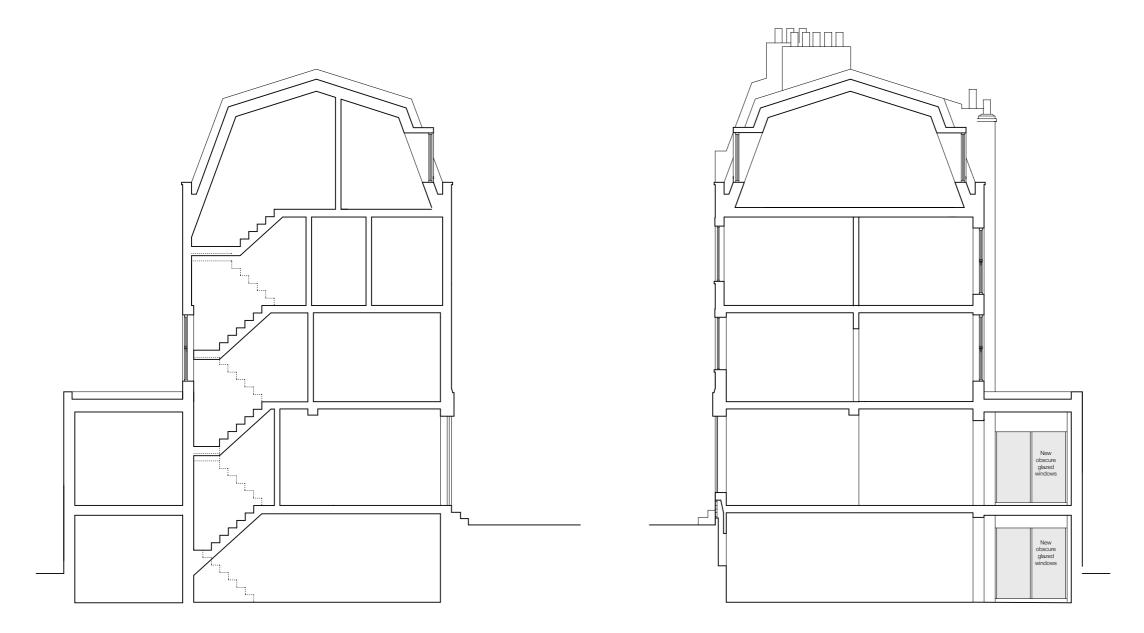

Existing Section A

Existing Section B

Drawing Scale

Existing Section C

| Kings Cross Road     | 189 Kings Cross Road<br>London<br>WC1X 9DB |          |
|----------------------|--------------------------------------------|----------|
|                      | Drawing Number                             | Date     |
| ing Sections A, B, C | L04/01                                     | 27.04.15 |
|                      | Drawing Status                             |          |
| 1:100 @A3            | PLANNING                                   |          |

Proposed Section A

Proposed Section B

Drawing Scale

## Proposed Section C

| Kings Cross Road     | 189 Kings Cross Road<br>London<br>WC1X 9DB |        |
|----------------------|--------------------------------------------|--------|
|                      | Drawing Number                             | Date   |
| sed Sections A, B, C | L14/01_A 13.                               | .07.15 |
|                      | Drawing Status                             |        |
| 1:100 @A3            | PLANNING                                   |        |