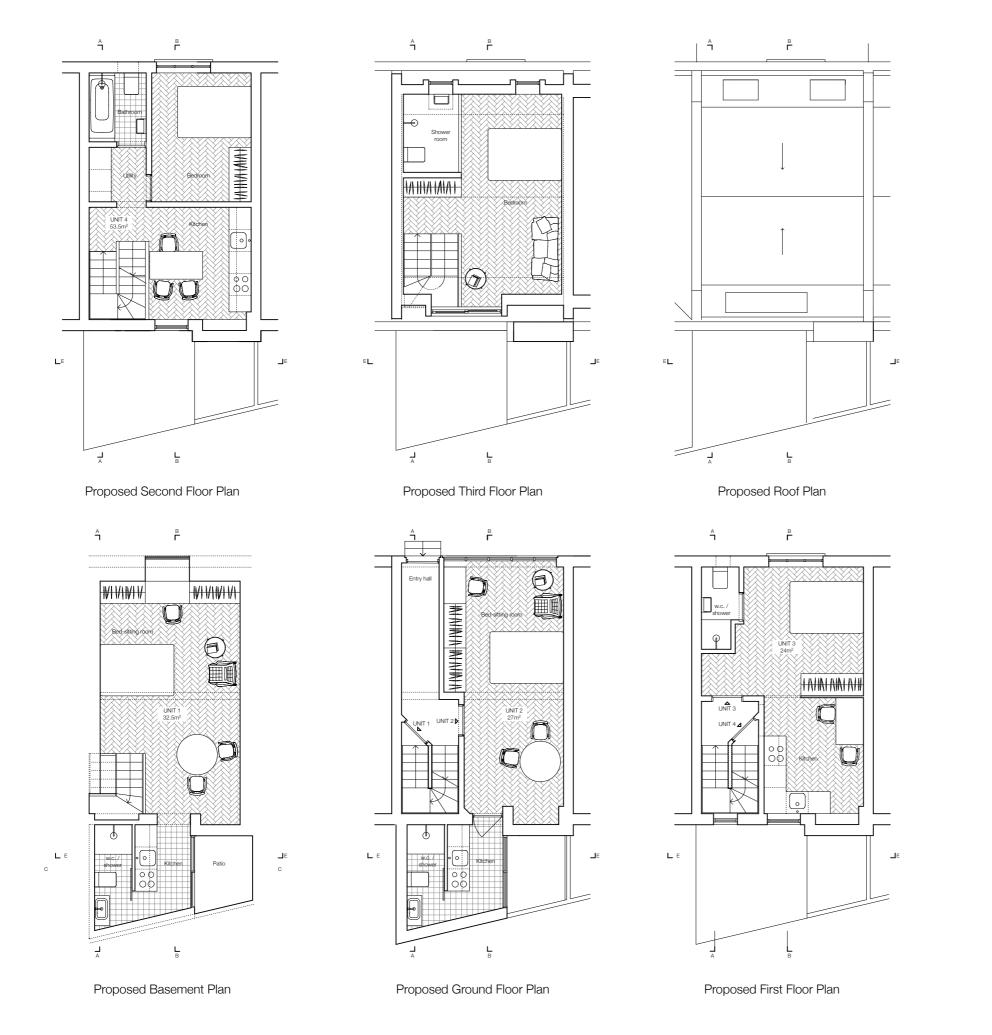

189 k Drawing Name

1

Prop

Drawing Scale

 $( \int )$ 4 5 2 3

| Kings Cross Road  | 189 Kings Cross Road<br>London<br>WC1X 9DB |          |
|-------------------|--------------------------------------------|----------|
| 9                 | Drawing Number                             | Date     |
| posed Floor Plans | L12/01_A                                   | 13.07.15 |
|                   | Drawing Status                             |          |
| 1:100 @A3         | PLANNING                                   |          |