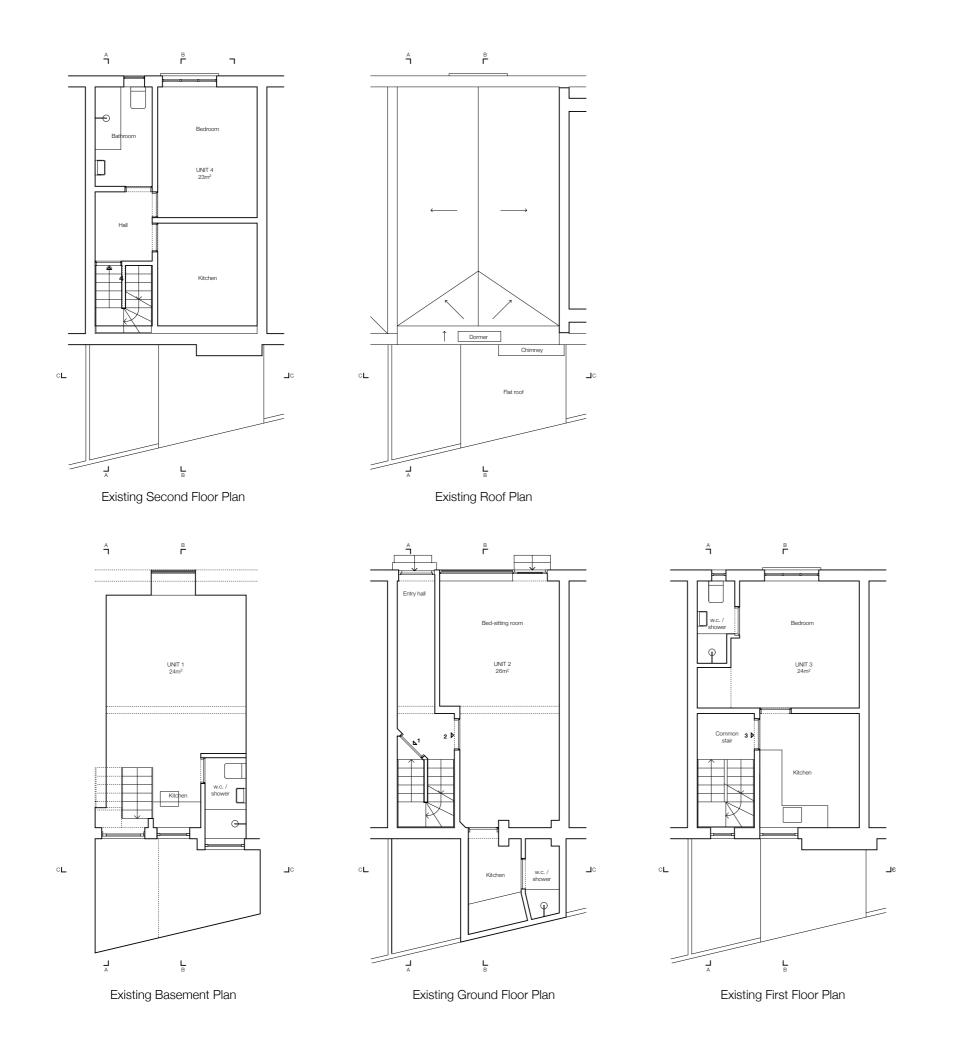

189 |

1

Drawing Name Exis

Drawing Scale

| Kings Cross Road    | 189 Kings Cross Road<br>London<br>WC1X 9DB |          |
|---------------------|--------------------------------------------|----------|
| •                   | Drawing Number                             | Date     |
| kisting Floor Plans | L02/01                                     | 27.04.15 |
|                     | Drawing Status                             |          |
| 1:100 @A3           | PLANNING                                   |          |