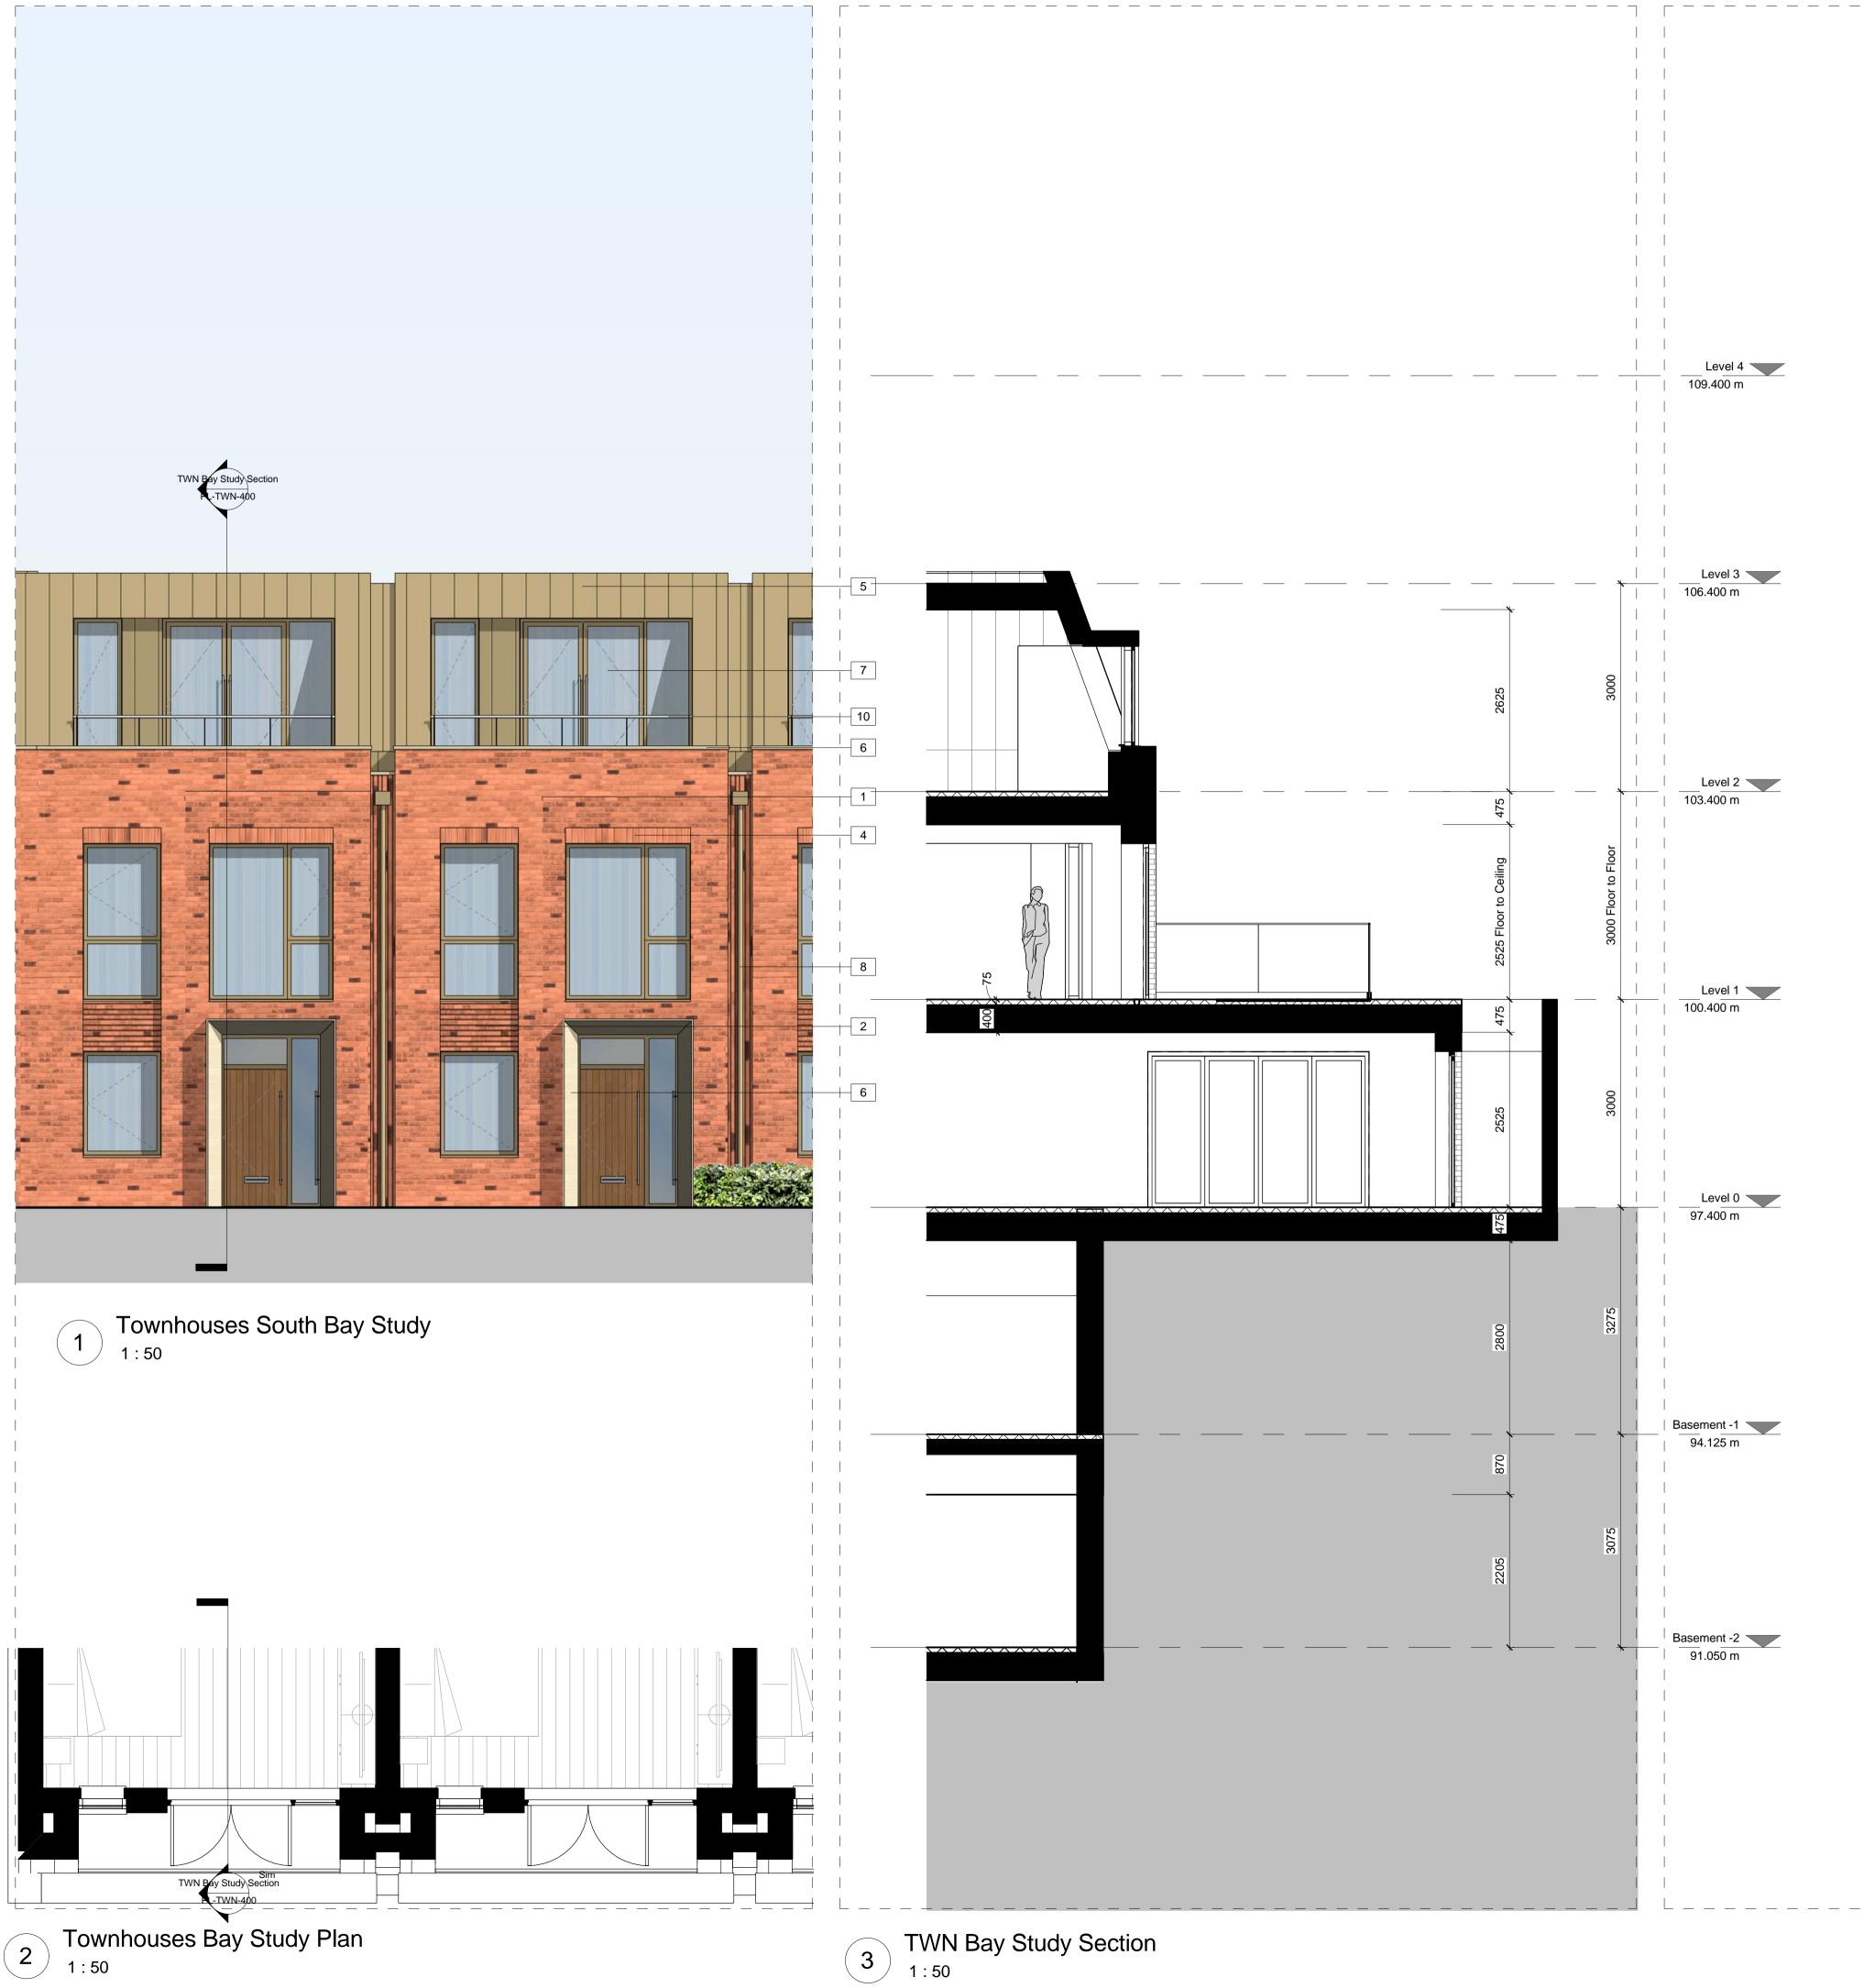

New Build Exterior Finishes Key Value Keynote Text Berry pressed stock red brick with flemish bond Berry pressed stock red brick with flemish bond and recessed mortar joints Berry pressed stock red brick soldier course with and recessed mortar joints Berry pressed stock red brick soldier course Pre-patinated weathered brass metal cladding Natural Portland medium grain stone cladding, window cills and gable copings Double glazed windows and patio doors with aluminium/timber combi frames. Colour to match metal cladding Aluminium metal fascia and rainwater goods to match colour of window frames Structural glass balustrades Metal railings to match colour of window frames Clay roof tiles Secret Gutter

RWP locations are notional and may be subject to change as detail design progresses.

Issued for planning submission

SCOTT BROWNRIGG

FJM 2015-07-03 SW

FJM 2015-07-01 SW

St Catherine's Court

46-48 Portsmouth Road Guildford GU2 4DU T +44 (0)1483 568686 F +44 (0)1483 575830 W scottbrownrigg.com

Client's Name **Mount Anvil** 

Kidderpore Avenue

Townhouse Bay Study

As indicated @A1

157780

PL-TWN-400

WORK IN PROGRESS