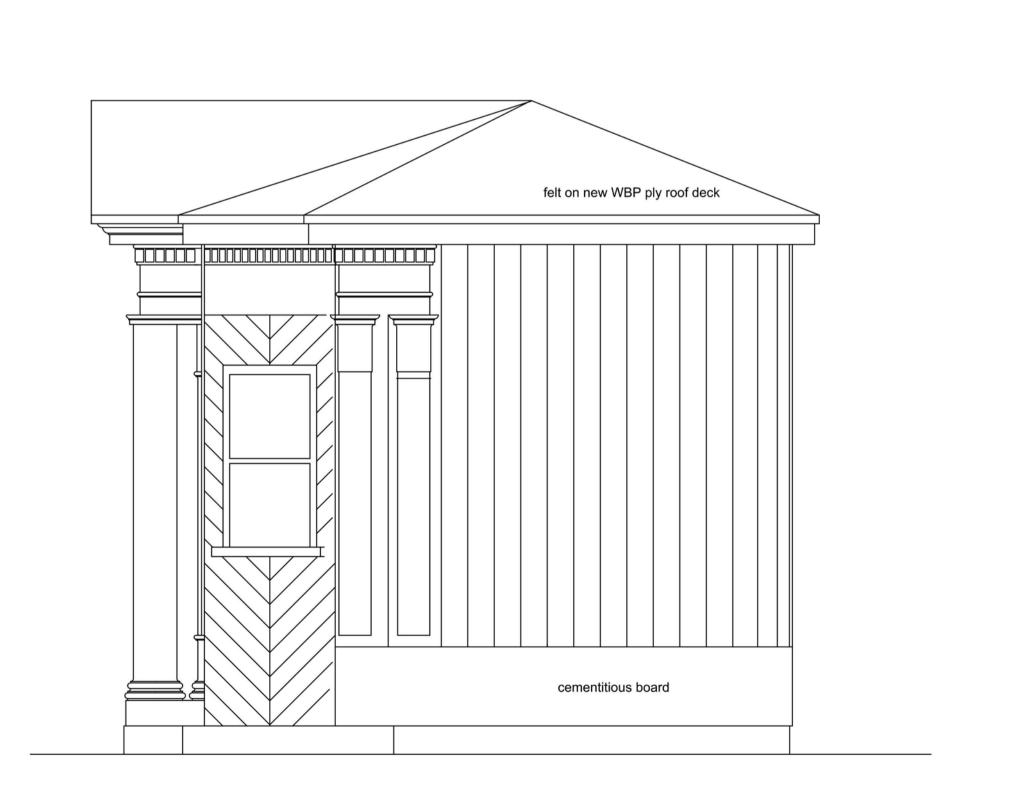

moulded timber portico quarry tiles on screed on PPC on concrete base to deta stone plinth & column

© Scott Brownrigg Ltd

Figured dimensions only are to be taken from this drawing. All dimensions are to be checked on site before any work is

@A1

157780

PL-SH-EX-100

FOR PLANNING

**Existing Front Elevation** 1:100

Existing Side Elevation 1:100