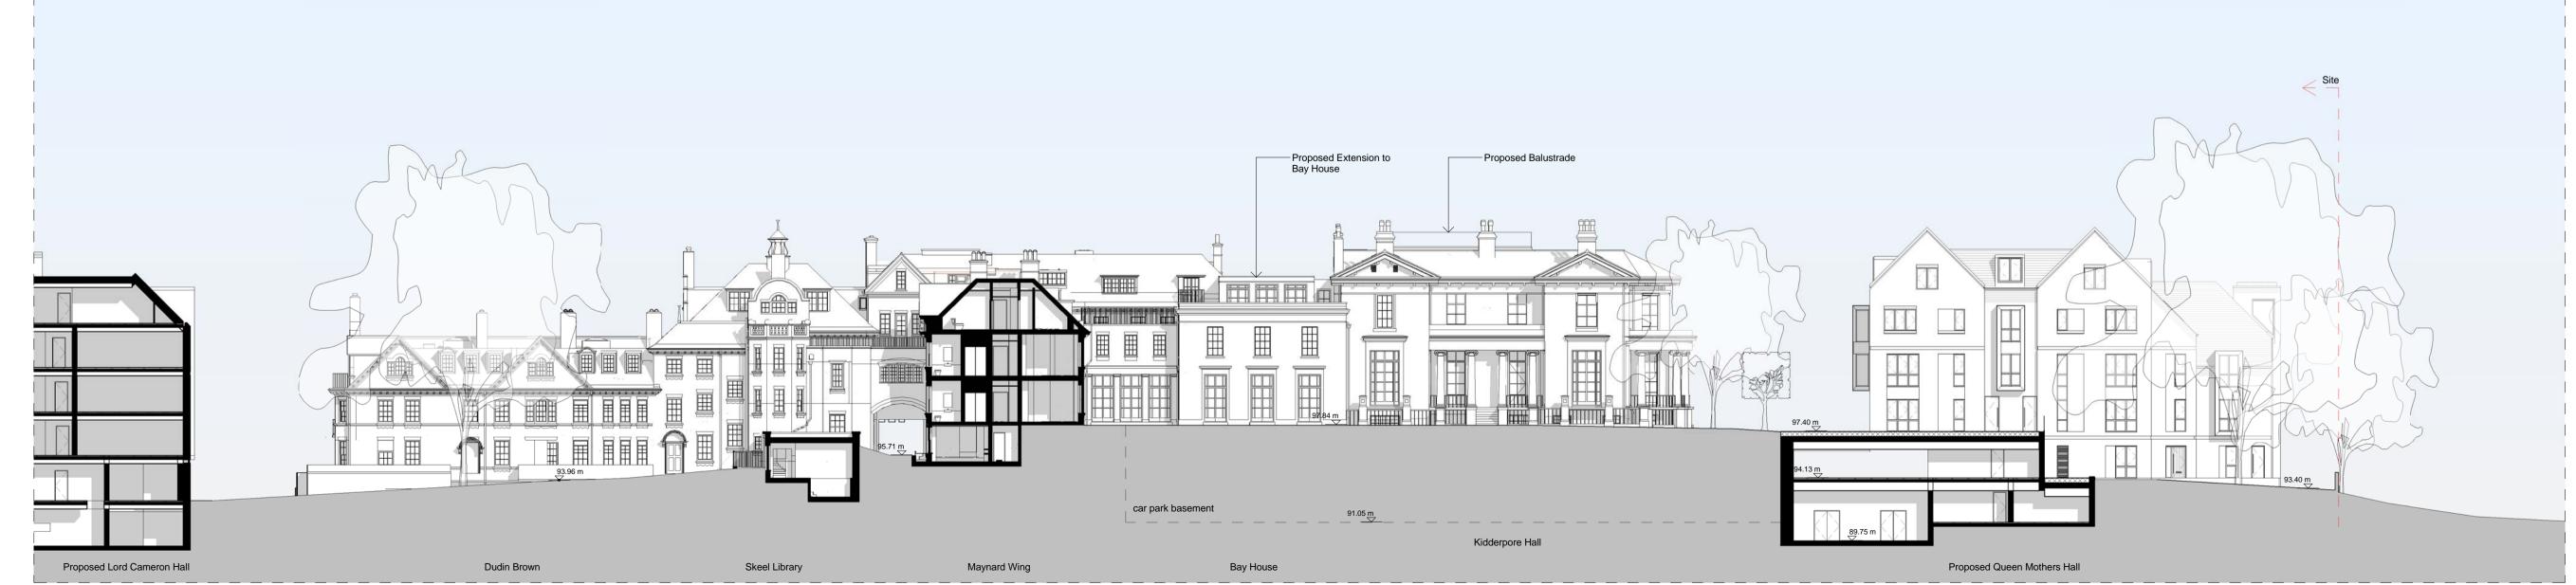

Western Side - Kidderpore Avenue North

10 1:250

Western Side - Kidderpore Avenue West 11 VVeste 1: 250

Western Side - North Section 12 vveste 1 : 250

Figured dimensions only are to be taken from this drawing. All dimensions are to be checked on site before any work is

– – Existing Buildings

– – Consented Scheme