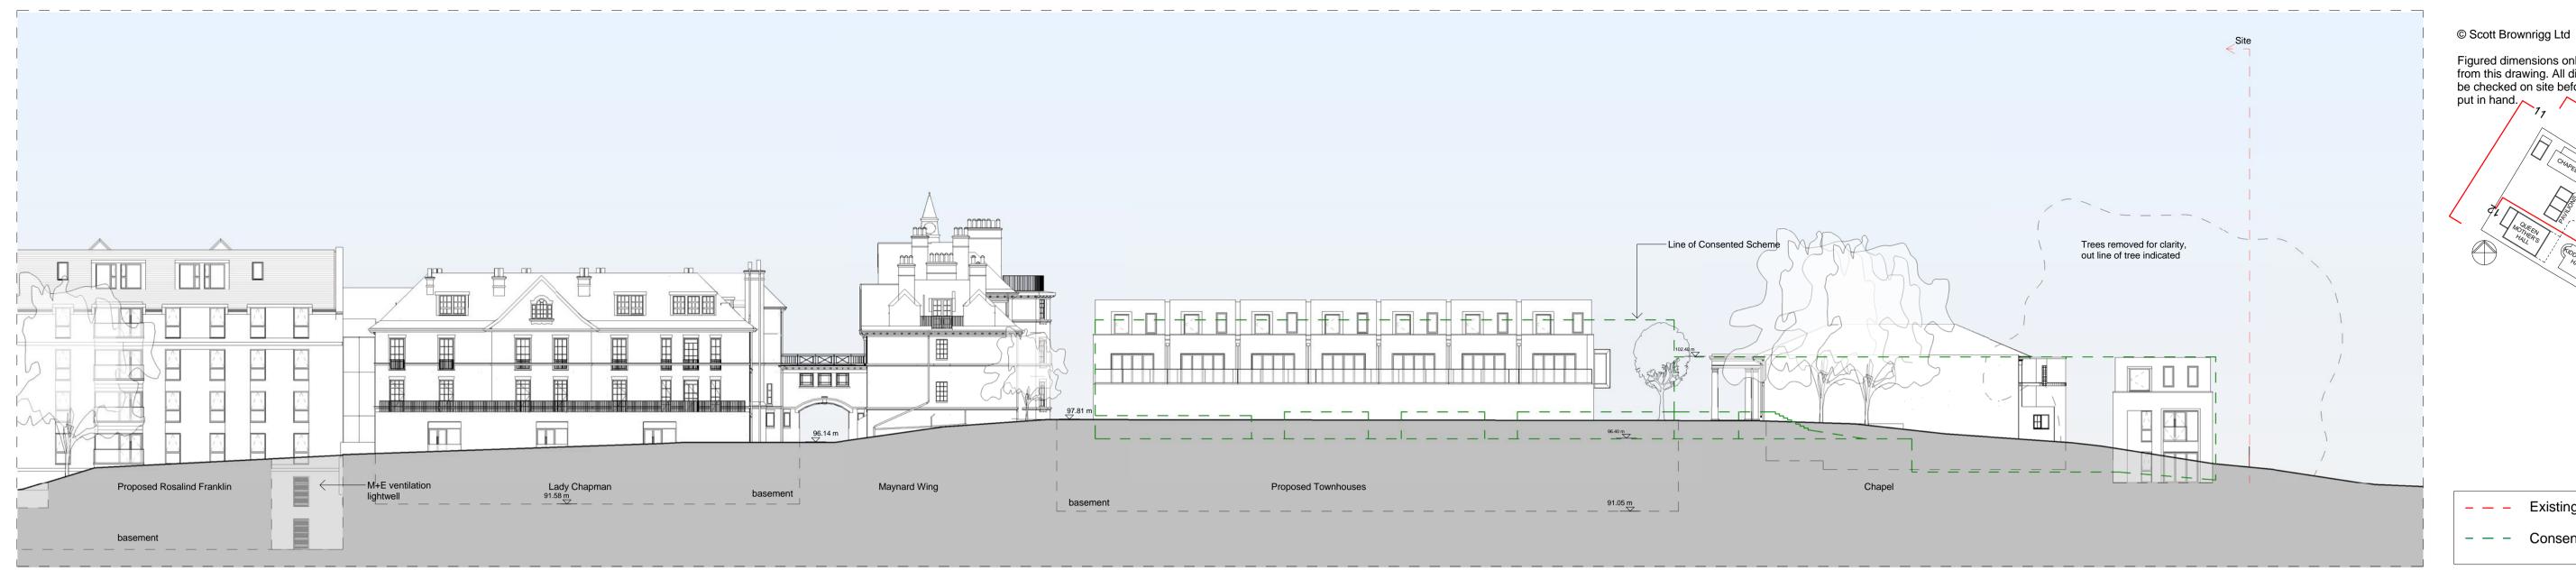

Western Side - Kidderpore Avenue North

10 1:250

Western Side - Kidderpore Avenue West 11 VVeste 1: 250

Western Side - North Section 12 vveste 1 : 250

Figured dimensions only are to be taken from this drawing. All dimensions are to be checked on site before any work is

– – Existing Buildings

– – Consented Scheme