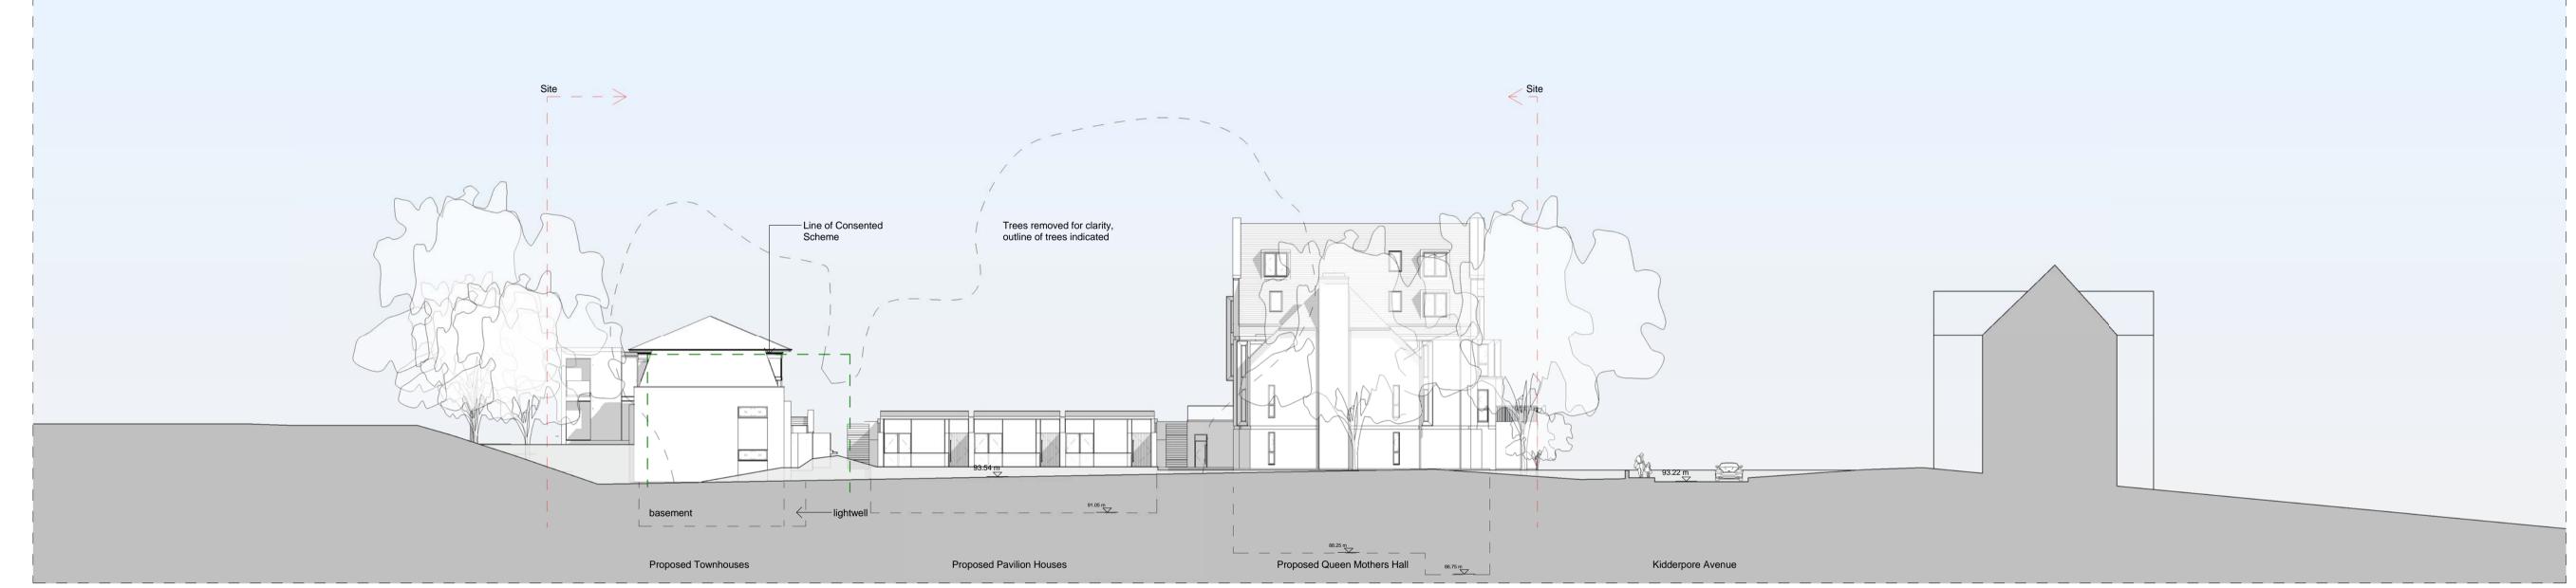

Western Side - Kidderpore Avenue North

10 1:250

Western Side - Kidderpore Avenue West 11 VVeste 1: 250

Western Side - North Section 12 vveste 1 : 250

Figured dimensions only are to be taken from this drawing. All dimensions are to be checked on site before any work is

– – Existing Buildings

– – Consented Scheme